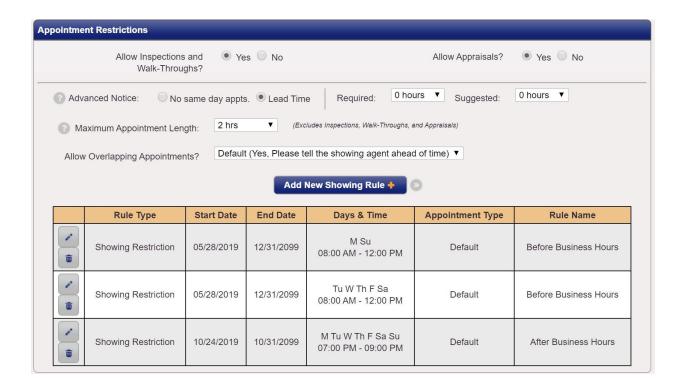

en (automatically populates and cannot be removed): Make sure nothing is checked next to his name (no text, no email, no call)

Sales Office: please check to make sure the sales office name matches that of the community that the home is in and that the phone number matches that on Division Roster. There may also be different sales office phone numbers for the same community (I.e. Amira 45' or Amira 50'), Trello card for individual homes will tell you which homes should have which sales office number.

Sales Counselor Email: Email notifications checked.

Manager Email: Randy Wallace for Amira, Bonbrook Lakes and Bridgeland. Benita Vasquez for Bluewater Lakes, Morgan's Landing and Southwinds. Nicole Ferrata for Harmony, Lantana, Young Ranch. Email notifications checked.

## **Section IV:**



#### Section V:



#### Section VI:



Ensure that the correct sales office address and phone number is in the Notes for Showing Agent section. This can be found on the Division Roster.

#### Section VII:

| Driving Directions |  |
|--------------------|--|
| Directions:        |  |
|                    |  |
|                    |  |

The instructions will autopopulate here, just ensure that the model address is in this section and matches that of the Division Roster.

Keep in mind that once the showing instructions are completed and correct for one home in a community, it can be easily copied over to the other homes in that same community however it will have to be considered if the home is in community with multiple sales office numbers.