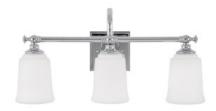

#### **Game Room Bath**

Park Harbor 3 Bulb Bathroom Light PHVL2123PC Polished Chrome