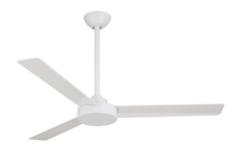

# **Master Balcony**

Minka-Aire Medium (42" to 51") Ceiling Fan MF786WHF Flat White