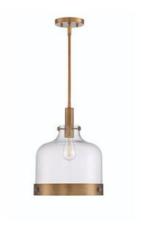

#### **Kitchen**

Park Harbor Down Light Pendant
PHPL6681AB Antique Brass
Qty: 3