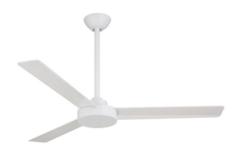

# **Master Balcony**

Minka-Aire Medium (42" to 51") Ceiling Fan MF786WHF Flat White