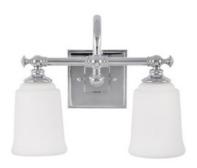

#### **Master Bath**

Park Harbor 2 Bulb Bathroom Light
PHVL2122PC Polished Chrome
Qty: 2