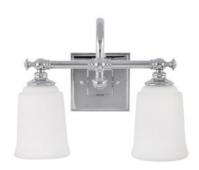

### **Powder Bath**

Park Harbor 2 Bulb Bathroom Light PHVL2122PC Polished Chrome

#### **Master Bath**

Park Harbor 2 Bulb Bathroom Light
PHVL2122PC Polished Chrome
Qty: 2

#### Bath 2

Park Harbor 2 Bulb Bathroom Light PHVL2122PC Polished Chrome