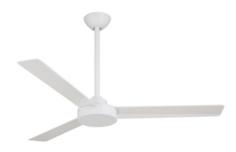

# **Master Balcony**

Minka-Aire Medium (42" to 51") Ceiling Fan MF786WHF Flat White