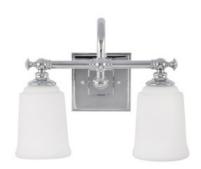

### **Powder Bath**

Park Harbor 2 Bulb Bathroom Light PHVL2122PC Polished Chrome

#### **Master Bath**

Park Harbor 2 Bulb Bathroom Light
PHVL2122PC Polished Chrome
Qty: 2

#### Bath 2

Park Harbor 2 Bulb Bathroom Light PHVL2122PC Polished Chrome