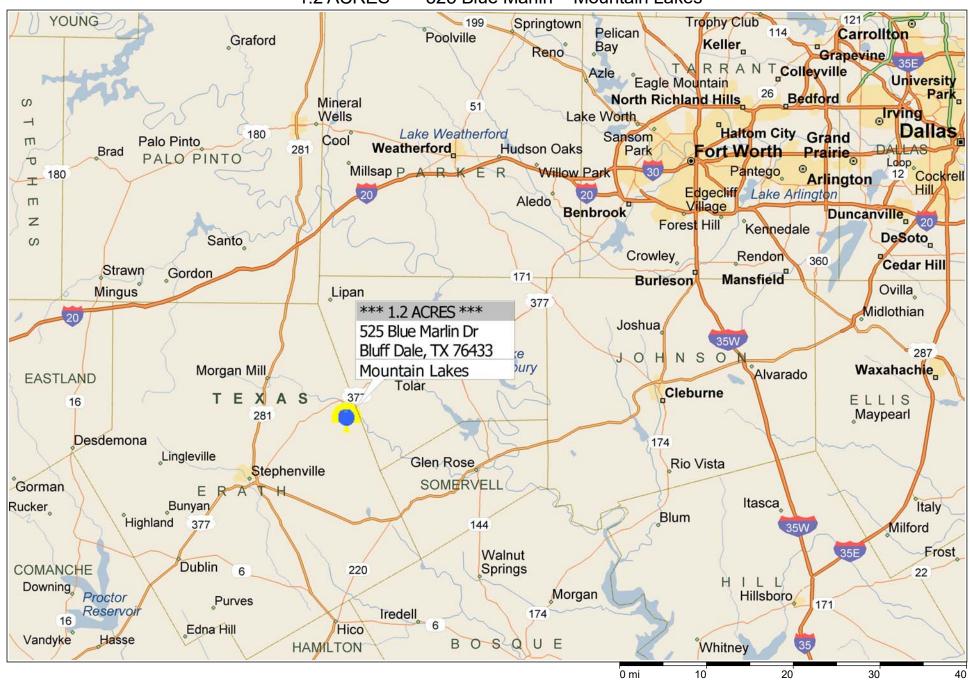

## \*\*\* 1.2 ACRES \*\*\* 525 Blue Marlin ~ Mountain Lakes

Copyright © and (P) 1988–2010 Microsoft Corporation and/or its suppliers. All rights reserved. http://www.microsoft.com/mappoint/
Certain mapping and direction data © 2010 NAVTEQ. All rights reserved. The Data for areas of Canada includes information taken with permission from Canadian authorities, including: © Her Majesty the Queen in Right of Canada, © Queen's Printer for Ontario. NAVTEQ and
NAVTEQ ON BOARD are trademarks of NAVTEQ. © 2010 Tele Atlas North America, Inc. All rights reserved. Tele Atlas and Tele Atlas North America are trademarks of Tele Atlas, Inc. © 2010 by Applied Geographic Systems. All rights reserved.