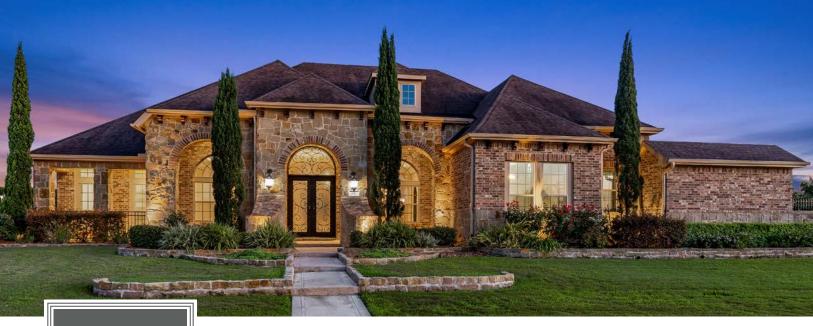

# 21427 FAIRHAVEN MANOR CIRCLE

CYPRESS, TEXAS 77433

This is a custom built David Weekley home in a modified version of the Camry floor plan. This single story home is located on 1.42 acres with quick access to local parks, shopping, and grocery stores.

#### **ENTRY**

- Iron Gated Driveway Access
- Circle Driveway
- Iron Double-Door Entry
- Intercom Doorbell
- North-Facing