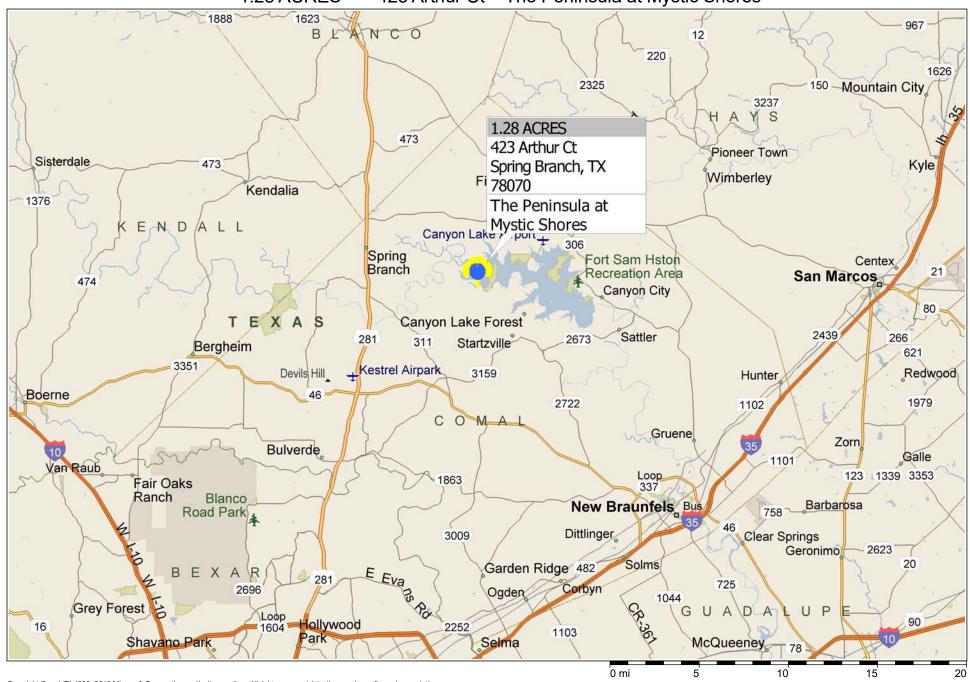

\*\*\* 1.28 ACRES \*\*\* 423 Arthur Ct ~ The Peninsula at Mystic Shores

Copyright © and (P) 1988–2010 Microsoft Corporation and/or its suppliers. All rights reserved. http://www.microsoft.com/mappoint/
Certain mapping and direction data © 2010 NAVTEQ. All rights reserved. The Data for areas of Canada includes information taken with permission from Canadian authorities, including: © Her Majesty the Queen in Right of Canada, © Queen's Printer for Ontario. NAVTEQ and
NAVTEQ ON BOARD are trademarks of NAVTEQ. © 2010 Tele Atlas North America, Inc. All rights reserved. Tele Atlas and Tele Atlas North America are trademarks of Tele Atlas, Inc. © 2010 by Applied Geographic Systems. All rights reserved.