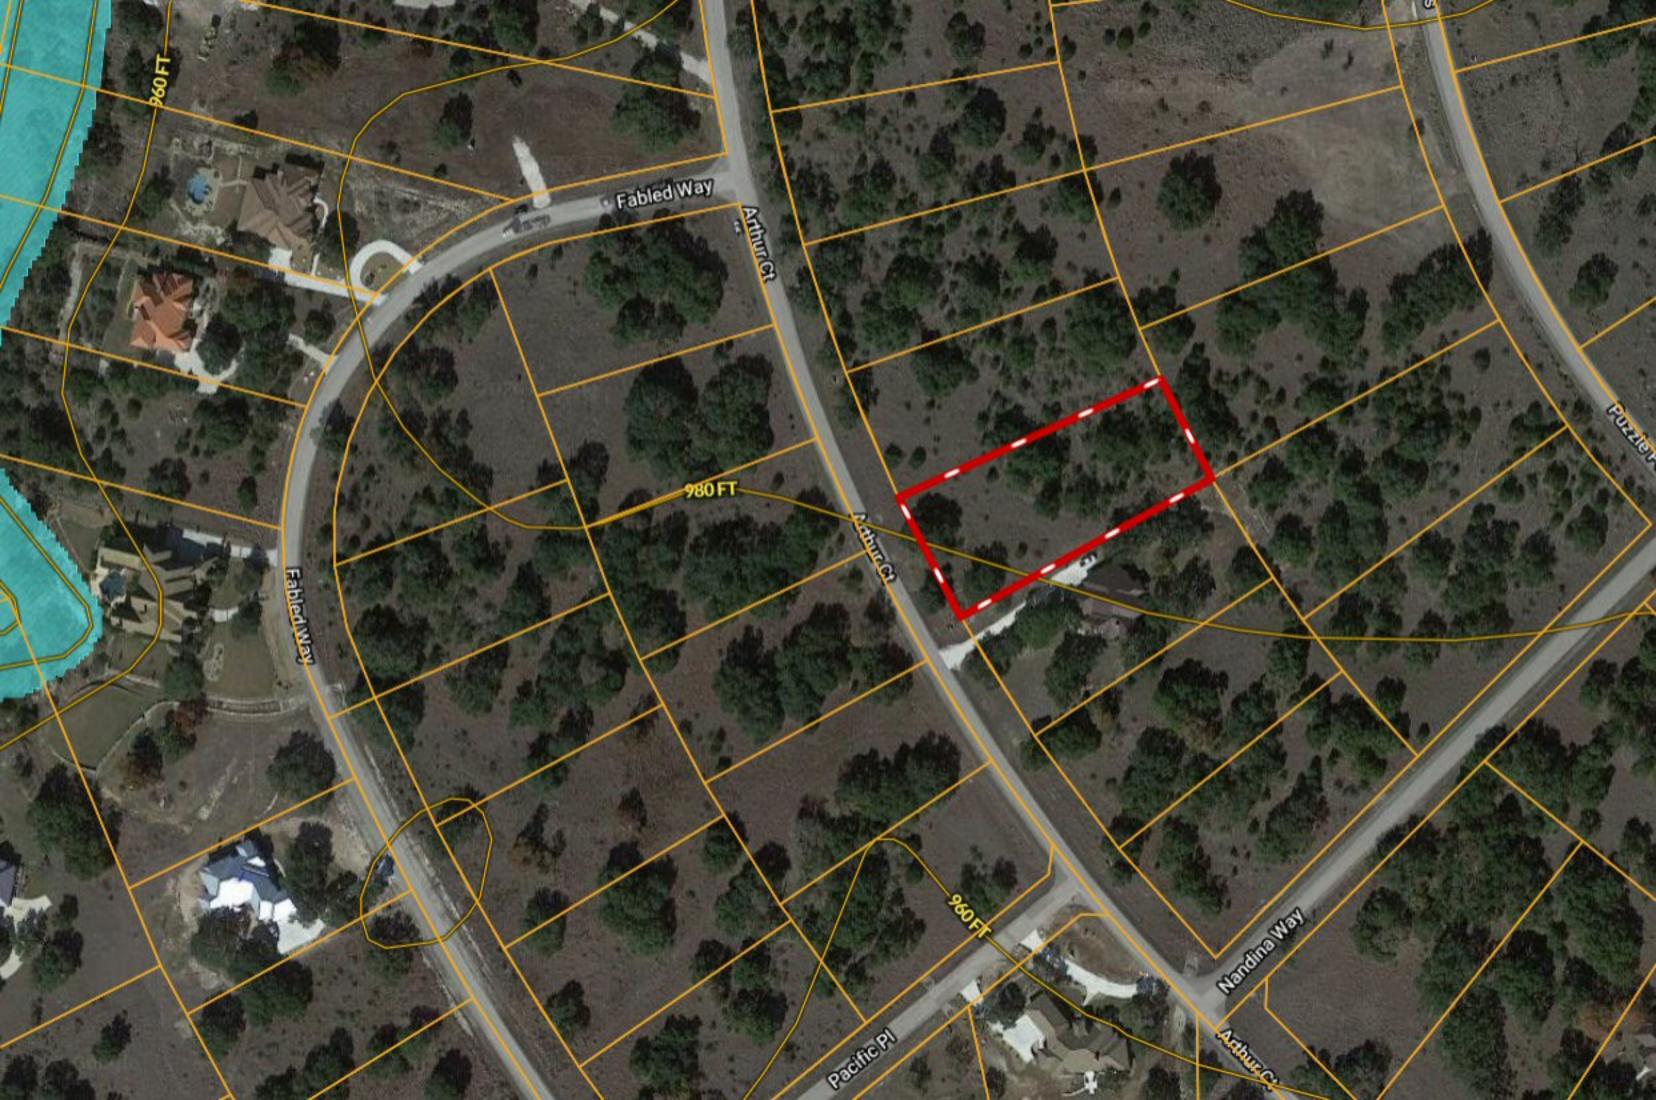

\*\*\* 1.28 ACRES \*\*\* 423 Arthur Ct ~ The Peninsula at Mystic Shores

Copyright © and (P) 1988–2010 Microsoft Corporation and/or its suppliers. All rights reserved. http://www.microsoft.com/mappoint/
Certain mapping and direction data © 2010 NAVTEQ. All rights reserved. The Data for areas of Canada includes information taken with permission from Canadian authorities, including: © Her Majesty the Queen in Right of Canada, © Queen's Printer for Ontario. NAVTEQ and
NAVTEQ ON BOARD are trademarks of NAVTEQ. © 2010 Tele Atlas North America, Inc. All rights reserved. Tele Atlas and Tele Atlas North America are trademarks of Tele Atlas, Inc. © 2010 by Applied Geographic Systems. All rights reserved.