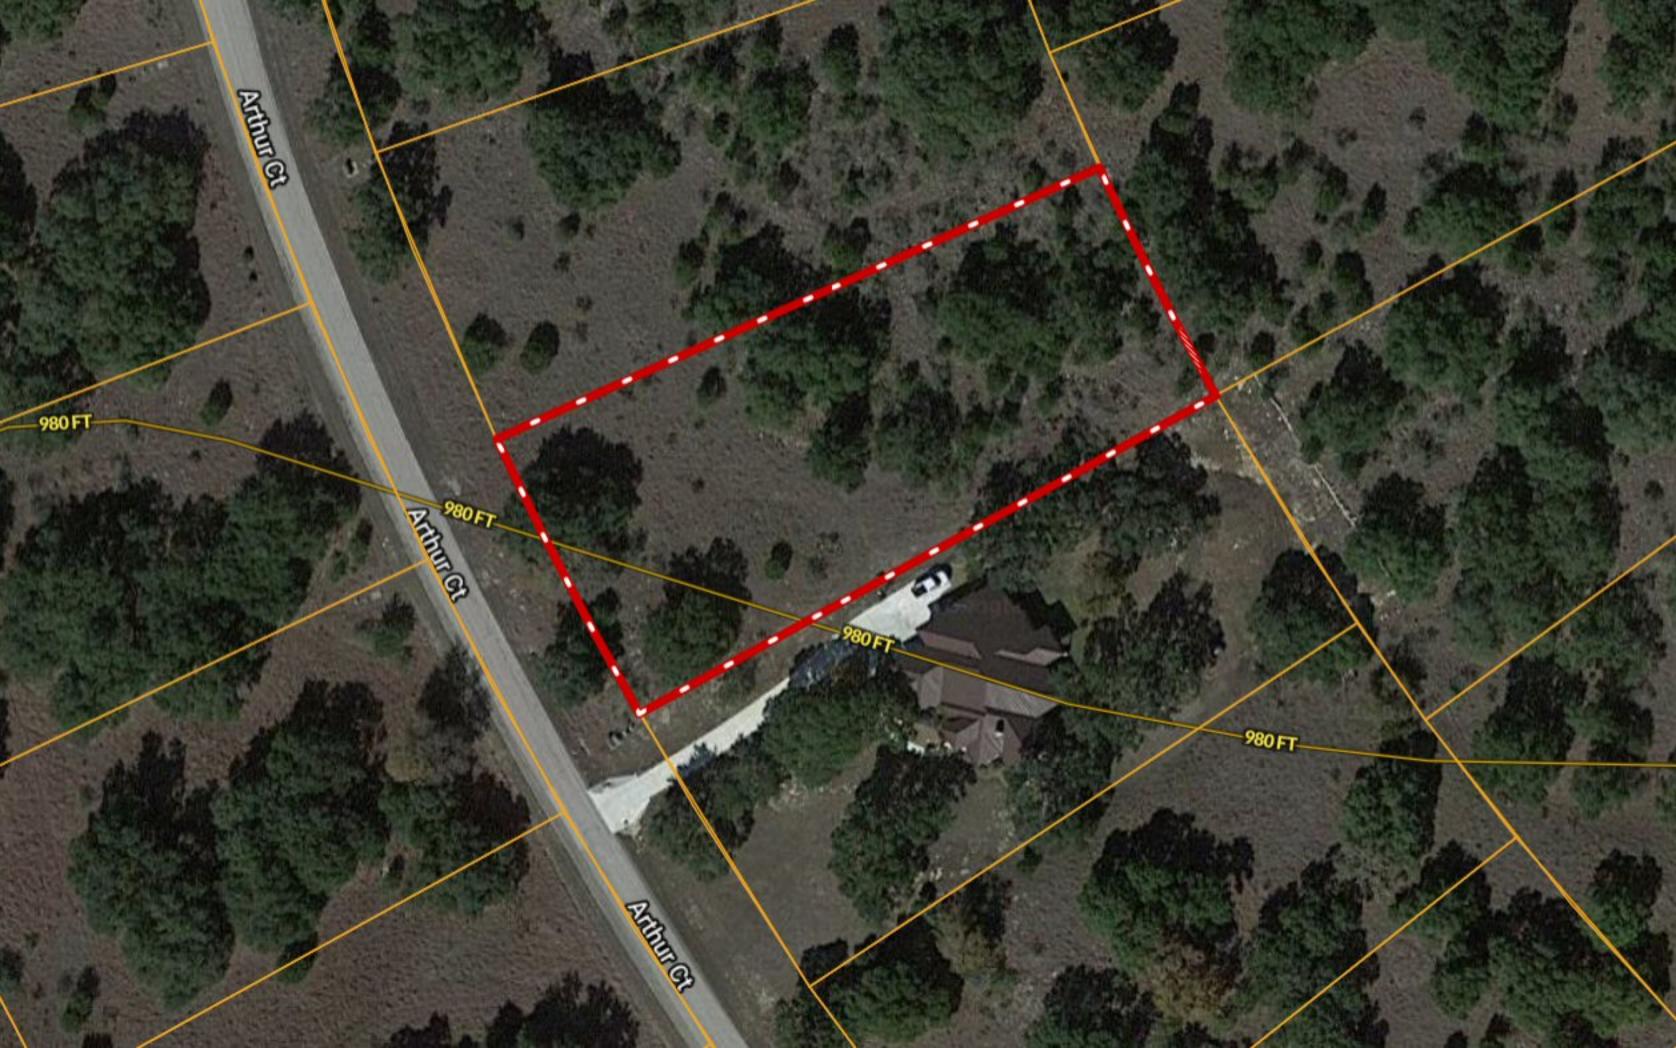

\*\*\* 1.28 ACRES \*\*\* 423 Arthur Ct ~ The Peninsula at Mystic Shores

Copyright © and (P) 1988–2010 Microsoft Corporation and/or its suppliers. All rights reserved. http://www.microsoft.com/mappoint/
Certain mapping and direction data © 2010 NAVTEQ. All rights reserved. The Data for areas of Canada includes information taken with permission from Canadian authorities, including: © Her Majesty the Queen in Right of Canada, © Queen's Printer for Ontario. NAVTEQ and
NAVTEQ ON BOARD are trademarks of NAVTEQ. © 2010 Tele Atlas North America, Inc. All rights reserved. Tele Atlas and Tele Atlas North America are trademarks of Tele Atlas, Inc. © 2010 by Applied Geographic Systems. All rights reserved.