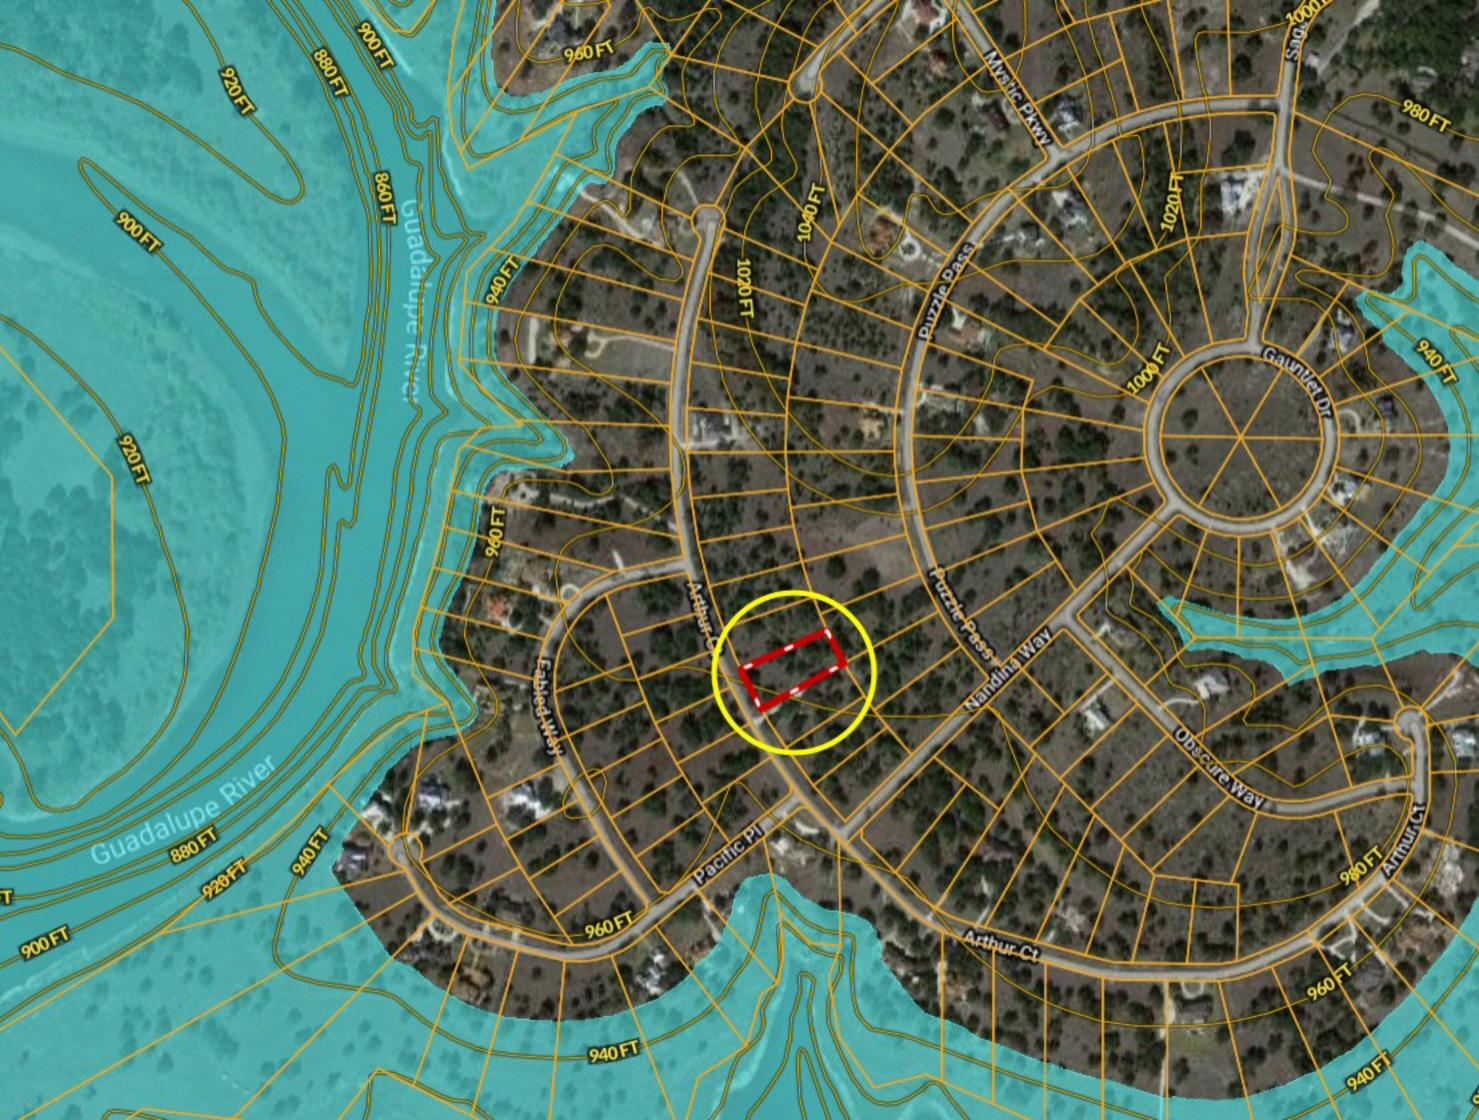

\*\*\* 1.28 ACRES \*\*\* 423 Arthur Ct ~ The Peninsula at Mystic Shores

Copyright © and (P) 1988–2010 Microsoft Corporation and/or its suppliers. All rights reserved. http://www.microsoft.com/mappoint/
Certain mapping and direction data © 2010 NAVTEQ. All rights reserved. The Data for areas of Canada includes information taken with permission from Canadian authorities, including: © Her Majesty the Queen in Right of Canada, © Queen's Printer for Ontario. NAVTEQ and
NAVTEQ ON BOARD are trademarks of NAVTEQ. © 2010 Tele Atlas North America, Inc. All rights reserved. Tele Atlas and Tele Atlas North America are trademarks of Tele Atlas, Inc. © 2010 by Applied Geographic Systems. All rights reserved.