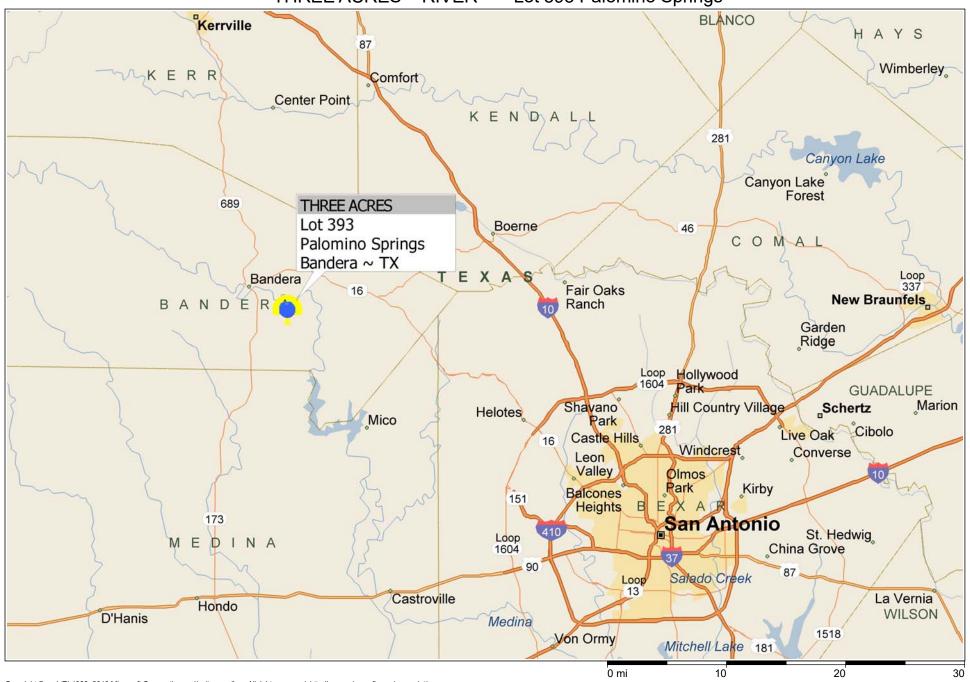

## \*\*\* THREE ACRES ~ RIVER \*\*\* Lot 393 Palomino Springs

Copyright © and (P) 1988–2010 Microsoft Corporation and/or its suppliers. All rights reserved. http://www.microsoft.com/mappoint/
Certain mapping and direction data © 2010 NAVTEQ. All rights reserved. The Data for areas of Canada includes information taken with permission from Canadian authorities, including: © Her Majesty the Queen in Right of Canada, © Queen's Printer for Ontario. NAVTEQ and NAVTEQ ON BOARD are trademarks of NAVTEQ. © 2010 Tele Atlas North America, inc. All rights reserved. Tele Atlas and Tele Atlas North America are trademarks of Tele Atlas, Inc. © 2010 by Applied Geographic Systems. All rights reserved.