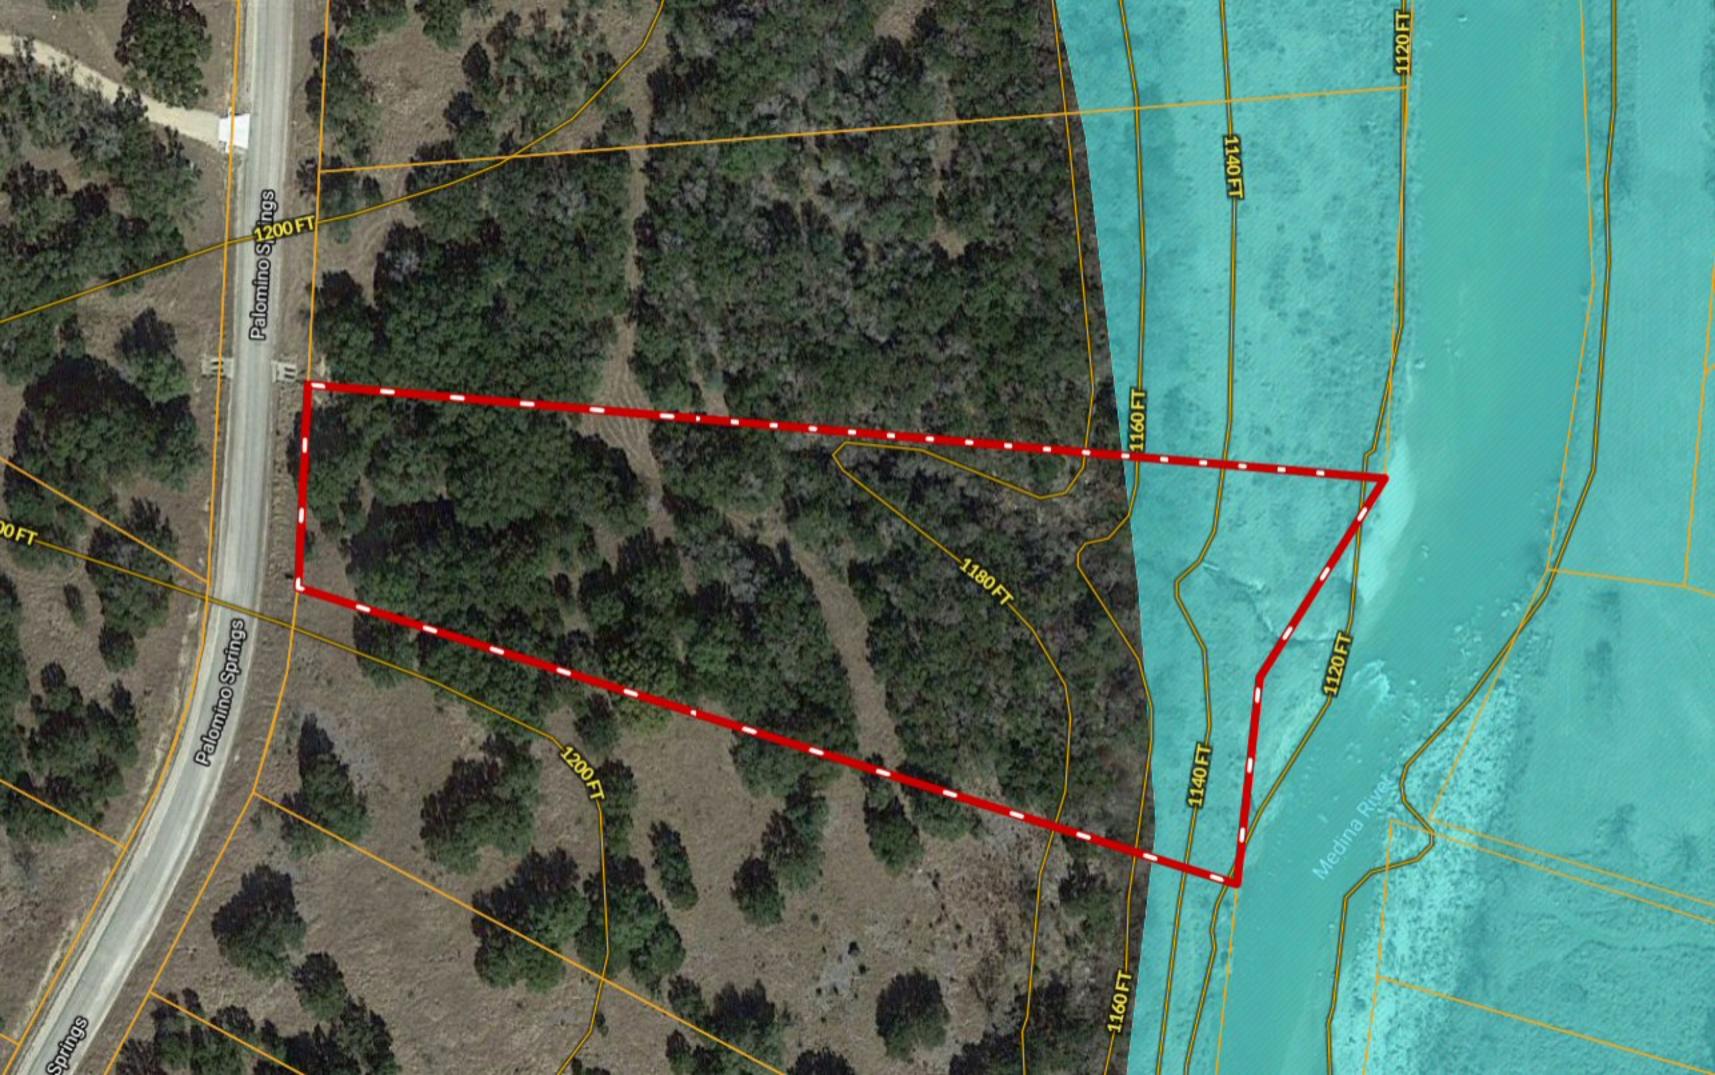

## \*\*\* THREE ACRES ~ RIVER \*\*\* Lot 393 Palomino Springs

Copyright © and (P) 1988–2010 Microsoft Corporation and/or its suppliers. All rights reserved. http://www.microsoft.com/mappoint/
Certain mapping and direction data © 2010 NAVTEQ. All rights reserved. The Data for areas of Canada includes information taken with permission from Canadian authorities, including: © Her Majesty the Queen in Right of Canada, © Queen's Printer for Ontario. NAVTEQ and NAVTEQ ON BOARD are trademarks of NAVTEQ. © 2010 Tele Atlas North America, inc. All rights reserved. Tele Atlas and Tele Atlas North America are trademarks of Tele Atlas, Inc. © 2010 by Applied Geographic Systems. All rights reserved.