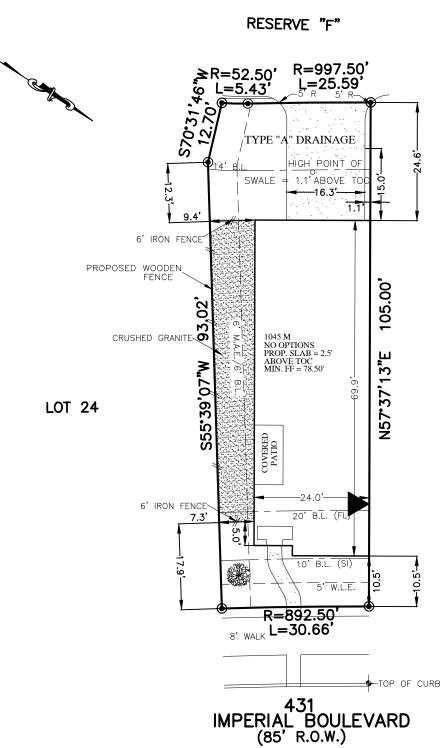

7. DRAINAGE TYPE DETERMINED WITHOUT BENEFIT OF DRAINAGE PLANS.

PLOT PLAN

ADDRESS: 431 IMPERIAL BOULEVARD ALLPOINTS JOB#: DG192648 BY: MF ARM GF: JOB:

LOT 23, BLOCK 1, RETREAT AT IMPERIAL, PLAT NO. 20180098, PLAT RECORDS, FORT BEND COUNTY, TEXAS

FLOOD ZONE:X SHADED

COMMUNITY PANEL: 48157C0260L

EFFECTIVE DATE: 4/2/2014

LOMR:15-06-1008P DATE:9/13/2016 "THIS INFORMATION IS BASED ON GRAPHIC PLOTTING. WE DO NOT ASSUME RESPONSIBILITY FOR EXACT DETERMINATION"