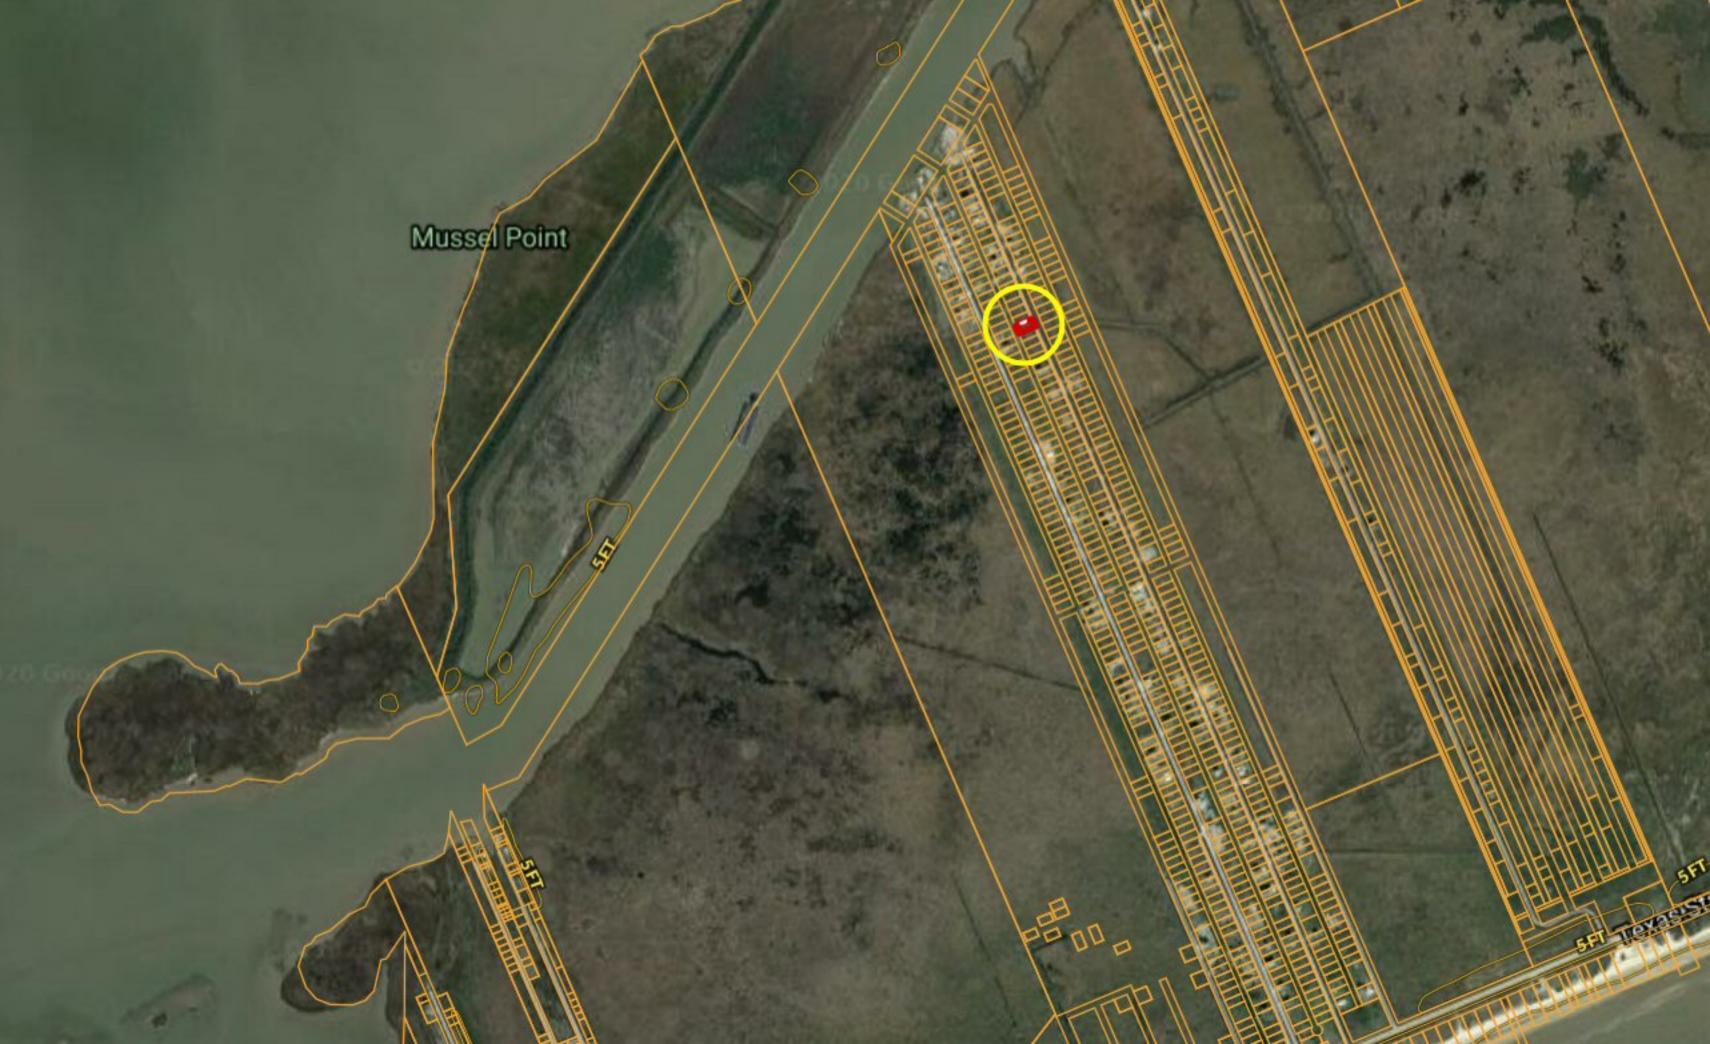

## WATERFRONT \*\*\* ON CANAL \*\*\* Lot 336 Mabry ~ Gilchrist TX

Copyright © and (P) 1988–2010 Microsoft Corporation and/or its suppliers. All rights reserved. http://www.microsoft.com/mappoint/ Certain mapping and direction data © 2010 NAVTEQ. All rights reserved. The Data for areas of Canada includes information taken with permission from Canadian authorities, including: © Her Majesty the Queen in Right of Canada, © Queen's Printer for Ontario. NAVTEQ and NAVTEQ ON BOARD are trademarks of NAVTEQ. © 2010 Tele Atlas North America, Inc. All rights reserved. Tele Atlas and Tele Atlas North America are trademarks of Tele Atlas, Inc. © 2010 by Applied Geographic Systems. All rights reserved.