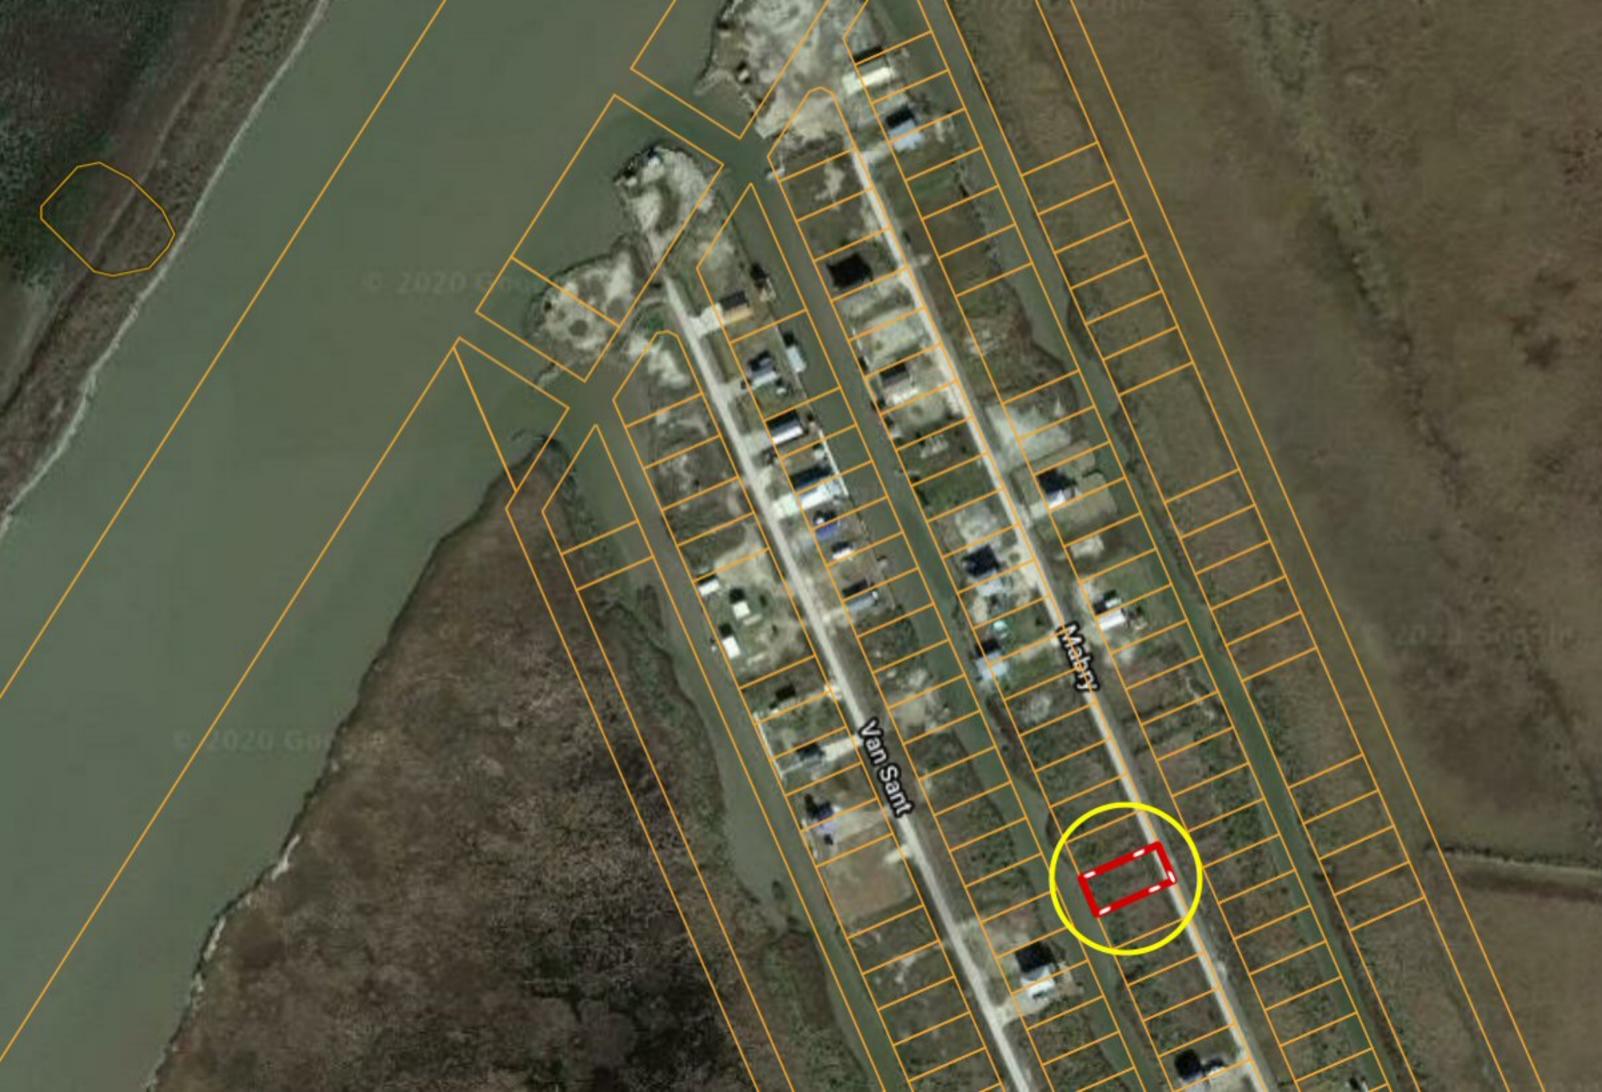

## WATERFRONT \*\*\* ON CANAL \*\*\* Lot 336 Mabry ~ Gilchrist TX

Copyright © and (P) 1988–2010 Microsoft Corporation and/or its suppliers. All rights reserved. http://www.microsoft.com/mappoint/ Certain mapping and direction data © 2010 NAVTEQ. All rights reserved. The Data for areas of Canada includes information taken with permission from Canadian authorities, including: © Her Majesty the Queen in Right of Canada, © Queen's Printer for Ontario. NAVTEQ and NAVTEQ ON BOARD are trademarks of NAVTEQ. © 2010 Tele Atlas North America, Inc. All rights reserved. Tele Atlas and Tele Atlas North America are trademarks of Tele Atlas, Inc. © 2010 by Applied Geographic Systems. All rights reserved.