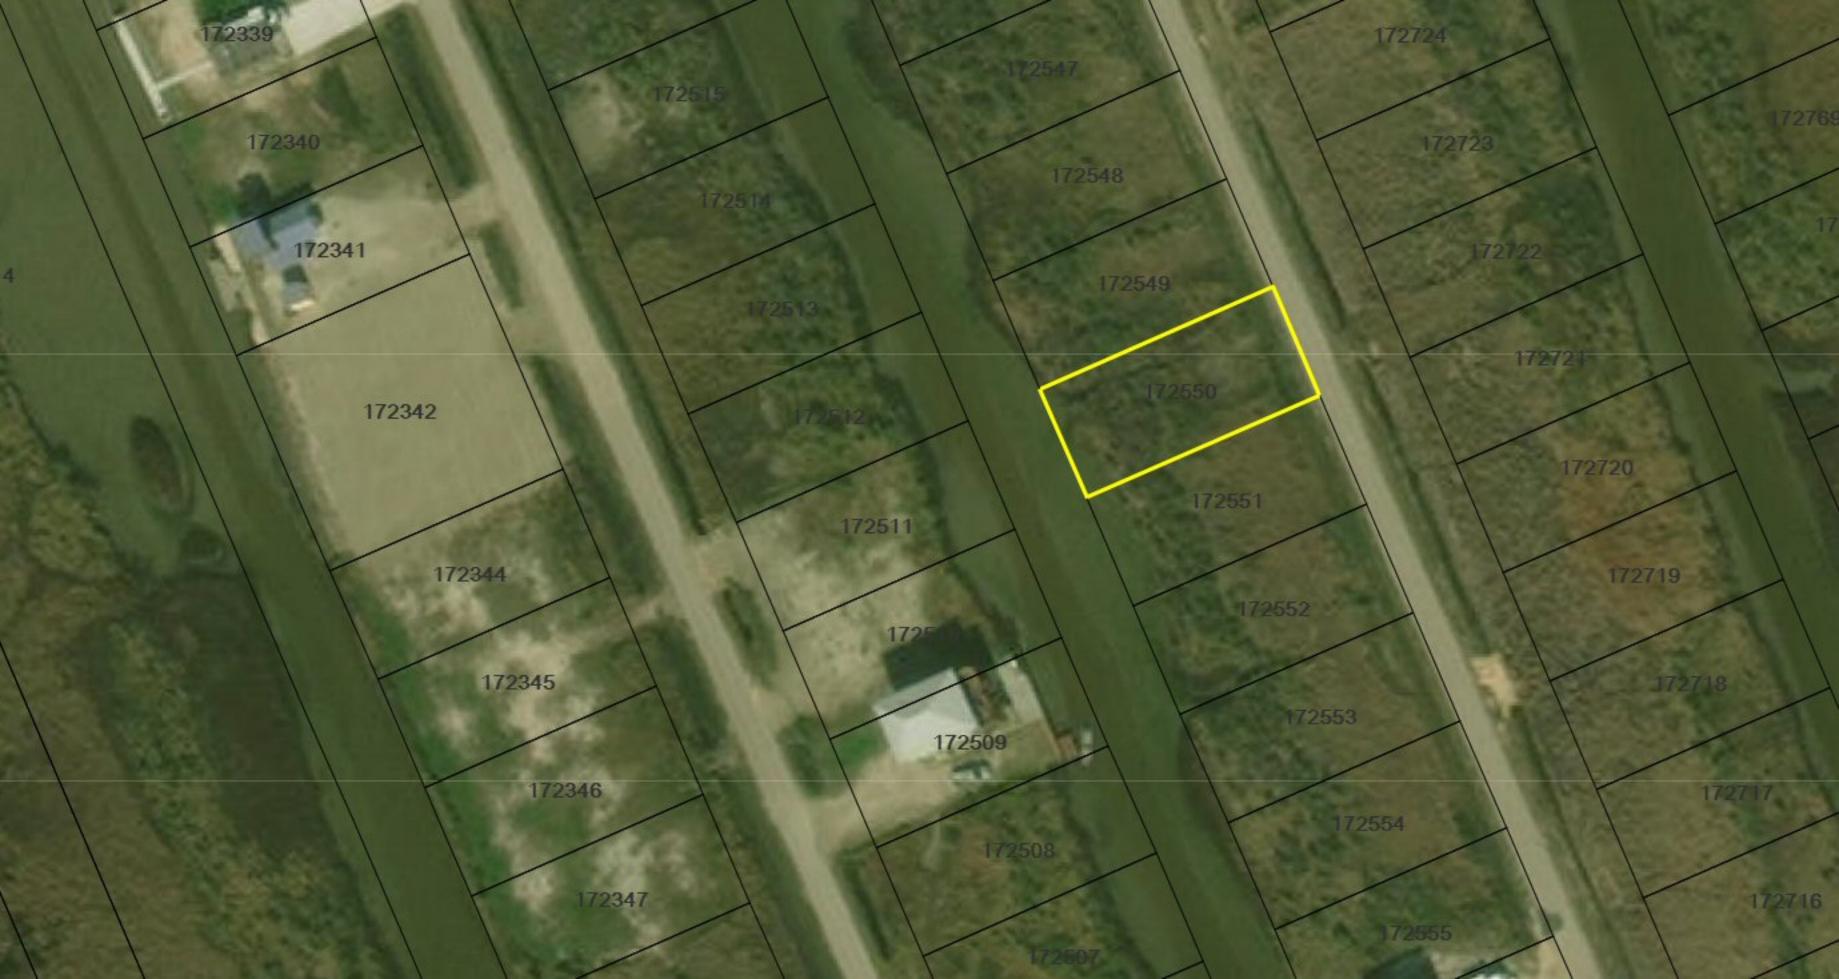

## WATERFRONT \*\*\* ON CANAL \*\*\* Lot 336 Mabry ~ Gilchrist TX

Copyright © and (P) 1988–2010 Microsoft Corporation and/or its suppliers. All rights reserved. http://www.microsoft.com/mappoint/ Certain mapping and direction data © 2010 NAVTEQ. All rights reserved. The Data for areas of Canada includes information taken with permission from Canadian authorities, including: © Her Majesty the Queen in Right of Canada, © Queen's Printer for Ontario. NAVTEQ and NAVTEQ ON BOARD are trademarks of NAVTEQ. © 2010 Tele Atlas North America, Inc. All rights reserved. Tele Atlas and Tele Atlas North America are trademarks of Tele Atlas, Inc. © 2010 by Applied Geographic Systems. All rights reserved.