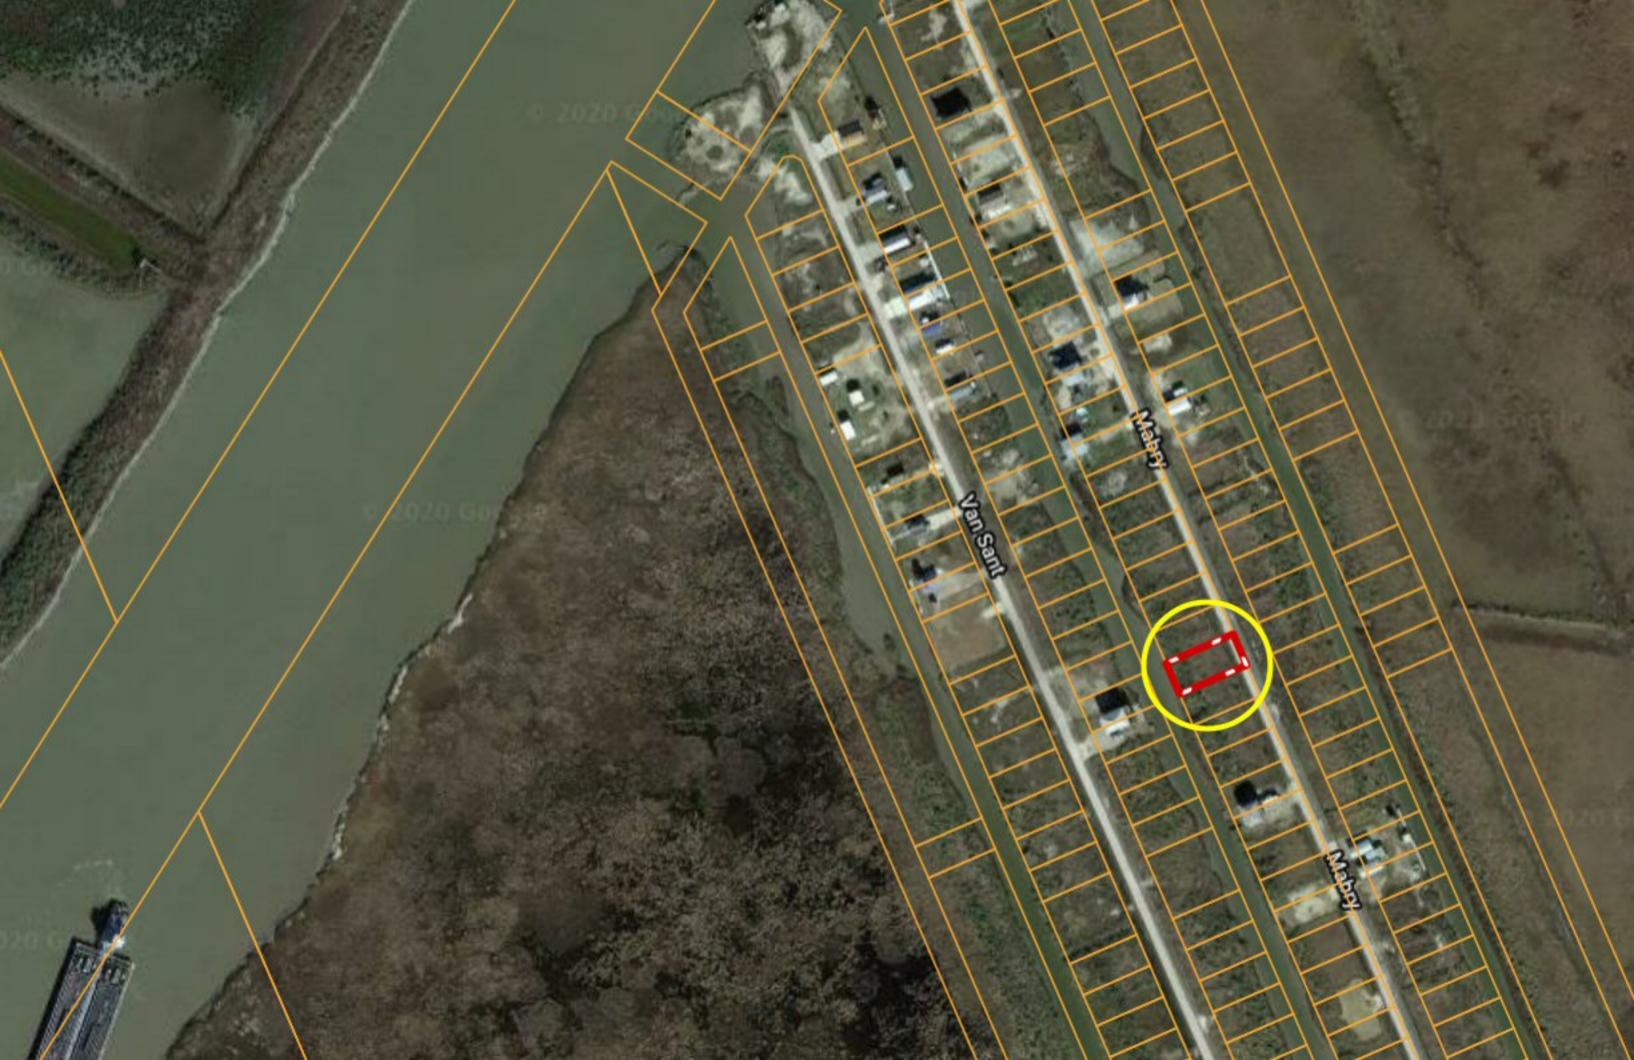

## WATERFRONT \*\*\* ON CANAL \*\*\* Lot 337 Mabry ~ Gilchrist TX

Copyright © and (P) 1988–2010 Microsoft Corporation and/or its suppliers. All rights reserved. http://www.microsoft.com/mappoint/ Certain mapping and direction data © 2010 NAVTEQ. All rights reserved. The Data for areas of Canada includes information taken with permission from Canadian authorities, including: © Her Majesty the Queen in Right of Canada, © Queen's Printer for Ontario. NAVTEQ and NAVTEQ ON BOARD are trademarks of NAVTEQ. © 2010 Tele Atlas North America, Inc. All rights reserved. Tele Atlas and Tele Atlas North America are trademarks of Tele Atlas, Inc. © 2010 by Applied Geographic Systems. All rights reserved.