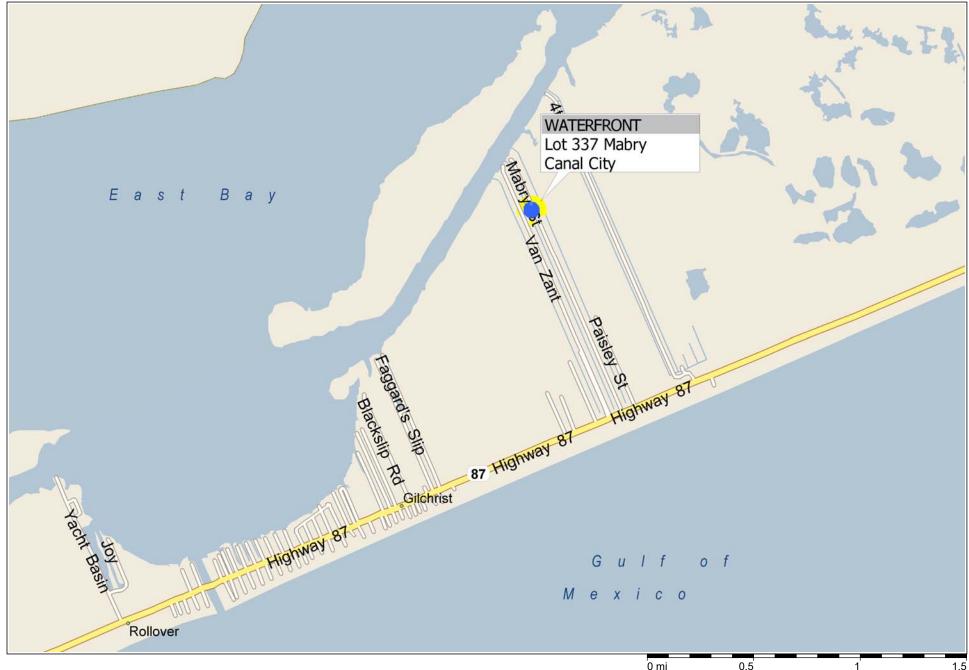

## WATERFRONT \*\*\* ON CANAL \*\*\* Lot 337 Mabry ~ Gilchrist TX

Copyright © and (P) 1988–2010 Microsoft Corporation and/or its suppliers. All rights reserved. http://www.microsoft.com/mappoint/ Certain mapping and direction data © 2010 NAVTEQ. All rights reserved. The Data for areas of Canada includes information taken with permission from Canadian authorities, including: © Her Majesty the Queen in Right of Canada, © Queen's Printer for Ontario. NAVTEQ and NAVTEQ ON BOARD are trademarks of NAVTEQ. © 2010 Tele Atlas North America, Inc. All rights reserved. Tele Atlas and Tele Atlas North America are trademarks of Tele Atlas, Inc. © 2010 by Applied Geographic Systems. All rights reserved.