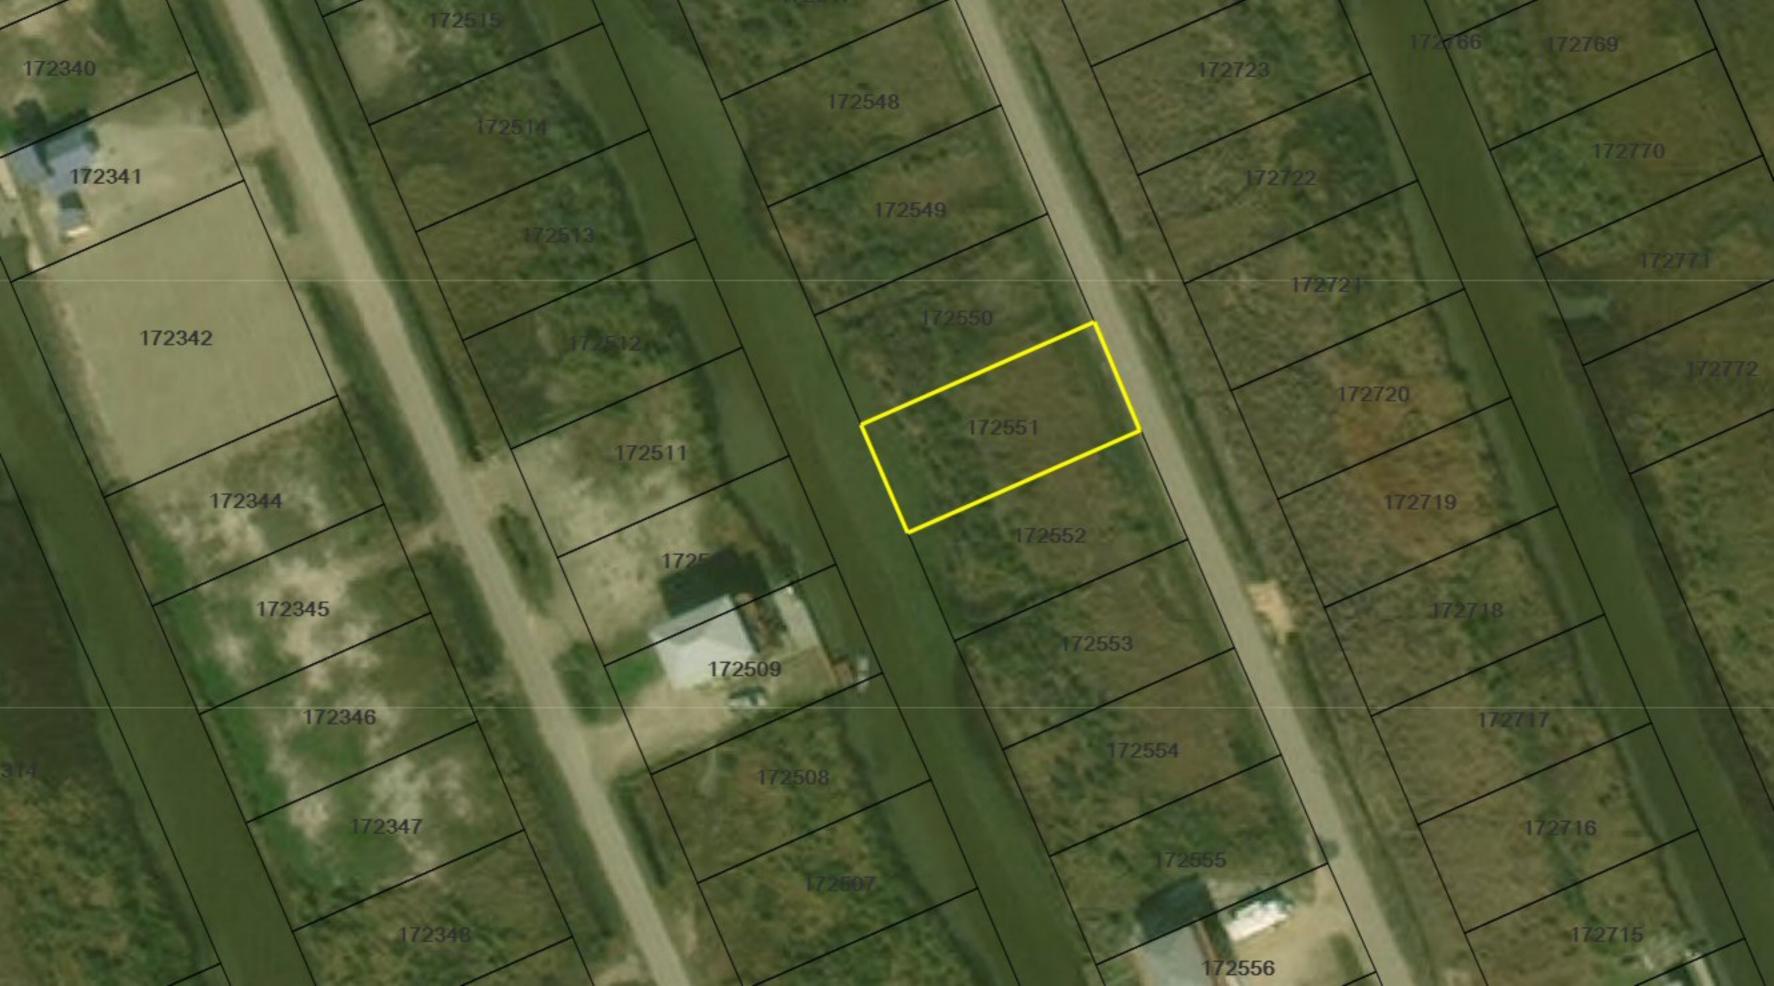

## WATERFRONT \*\*\* ON CANAL \*\*\* Lot 337 Mabry ~ Gilchrist TX

Copyright © and (P) 1988–2010 Microsoft Corporation and/or its suppliers. All rights reserved. http://www.microsoft.com/mappoint/ Certain mapping and direction data © 2010 NAVTEQ. All rights reserved. The Data for areas of Canada includes information taken with permission from Canadian authorities, including: © Her Majesty the Queen in Right of Canada, © Queen's Printer for Ontario. NAVTEQ and NAVTEQ ON BOARD are trademarks of NAVTEQ. © 2010 Tele Atlas North America, Inc. All rights reserved. Tele Atlas and Tele Atlas North America are trademarks of Tele Atlas, Inc. © 2010 by Applied Geographic Systems. All rights reserved.