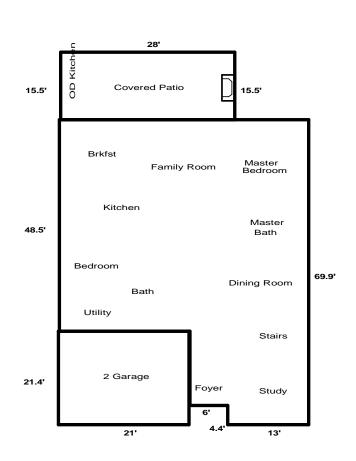

File No. bm20292

| SUMMARY         | SQ FT AREA | PERIMETER | AREA CALCULATION DETAILS |   |       |   |        |  |
|-----------------|------------|-----------|--------------------------|---|-------|---|--------|--|
| iving Area      |            |           | First Floor              |   |       |   |        |  |
| First Floor     | 2320       | 220       | 40.0                     | X | 48.5  | = | 1940.0 |  |
| Second Floor    | 958        | 178       | 19.0                     | Χ | 17.0  | = | 323.0  |  |
| Total           | 3278       | 397       | 13.0                     | X | 4.4   | = | 57.2   |  |
|                 |            |           | Total                    |   |       |   | 2320.2 |  |
| Garage/Carport  |            |           | Second Floor             |   |       |   |        |  |
| Attached Garage | 449        | 85        |                          | Χ | 13.0  | = | 162.5  |  |
|                 |            |           | 2.5                      | Χ | 26.4  | = | 66.0   |  |
| Porches/Patios  |            |           | 2.8                      | X | 20.1  | = | 56.2   |  |
| Patio           | 434        | 87        | 5.0                      | X | 32.2  |   | 161.0  |  |
|                 |            |           | 13.0                     | X | 30.7  | = | 399.1  |  |
|                 |            |           | 3.8                      | Χ | 14.4  |   | 54.7   |  |
|                 |            |           | 2.7                      | Χ | 4.2   |   | 11.3   |  |
|                 |            |           | 3.0                      | Χ | 15.8  | = | 47.4   |  |
|                 |            |           |                          |   | Total |   | 958.2  |  |
|                 |            |           |                          |   |       |   |        |  |
|                 |            |           |                          |   |       |   |        |  |
|                 |            |           |                          |   |       |   |        |  |
|                 |            |           |                          |   |       |   |        |  |
|                 |            |           |                          |   |       |   |        |  |
|                 |            |           |                          |   |       |   |        |  |
|                 |            |           |                          |   |       |   |        |  |
|                 |            |           |                          |   |       |   |        |  |
|                 |            |           |                          |   |       |   |        |  |
|                 |            |           |                          |   |       |   |        |  |
|                 |            |           |                          |   |       |   |        |  |
|                 |            |           |                          |   |       |   | l      |  |
|                 |            |           |                          |   |       |   |        |  |