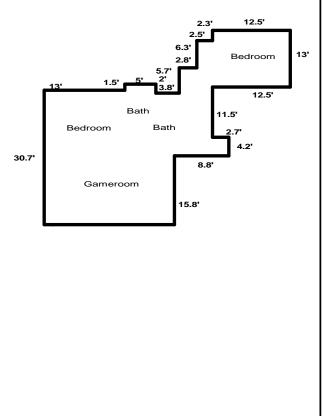

File No. bm20292

| SUMMARY         | SQ FT AREA | PERIMETER | AREA CALCULATION DETAILS |   |       |   |        |  |
|-----------------|------------|-----------|--------------------------|---|-------|---|--------|--|
| iving Area      |            |           | First Floor              |   |       |   |        |  |
| First Floor     | 2320       | 220       | 40.0                     | X | 48.5  | = | 1940.0 |  |
| Second Floor    | 958        | 178       | 19.0                     | Χ | 17.0  | = | 323.0  |  |
| Total           | 3278       | 397       | 13.0                     | X | 4.4   | = | 57.2   |  |
|                 |            |           | Total                    |   |       |   | 2320.2 |  |
| Garage/Carport  |            |           | Second Floor             |   |       |   |        |  |
| Attached Garage | 449        | 85        |                          | Χ | 13.0  | = | 162.5  |  |
|                 |            |           | 2.5                      | Χ | 26.4  | = | 66.0   |  |
| Porches/Patios  |            |           | 2.8                      | X | 20.1  | = | 56.2   |  |
| Patio           | 434        | 87        | 5.0                      | X | 32.2  |   | 161.0  |  |
|                 |            |           | 13.0                     | X | 30.7  | = | 399.1  |  |
|                 |            |           | 3.8                      | Χ | 14.4  |   | 54.7   |  |
|                 |            |           | 2.7                      | Χ | 4.2   |   | 11.3   |  |
|                 |            |           | 3.0                      | Χ | 15.8  | = | 47.4   |  |
|                 |            |           |                          |   | Total |   | 958.2  |  |
|                 |            |           |                          |   |       |   |        |  |
|                 |            |           |                          |   |       |   |        |  |
|                 |            |           |                          |   |       |   |        |  |
|                 |            |           |                          |   |       |   |        |  |
|                 |            |           |                          |   |       |   |        |  |
|                 |            |           |                          |   |       |   |        |  |
|                 |            |           |                          |   |       |   |        |  |
|                 |            |           |                          |   |       |   |        |  |
|                 |            |           |                          |   |       |   |        |  |
|                 |            |           |                          |   |       |   |        |  |
|                 |            |           |                          |   |       |   |        |  |
|                 |            |           |                          |   |       |   | l      |  |
|                 |            |           |                          |   |       |   |        |  |