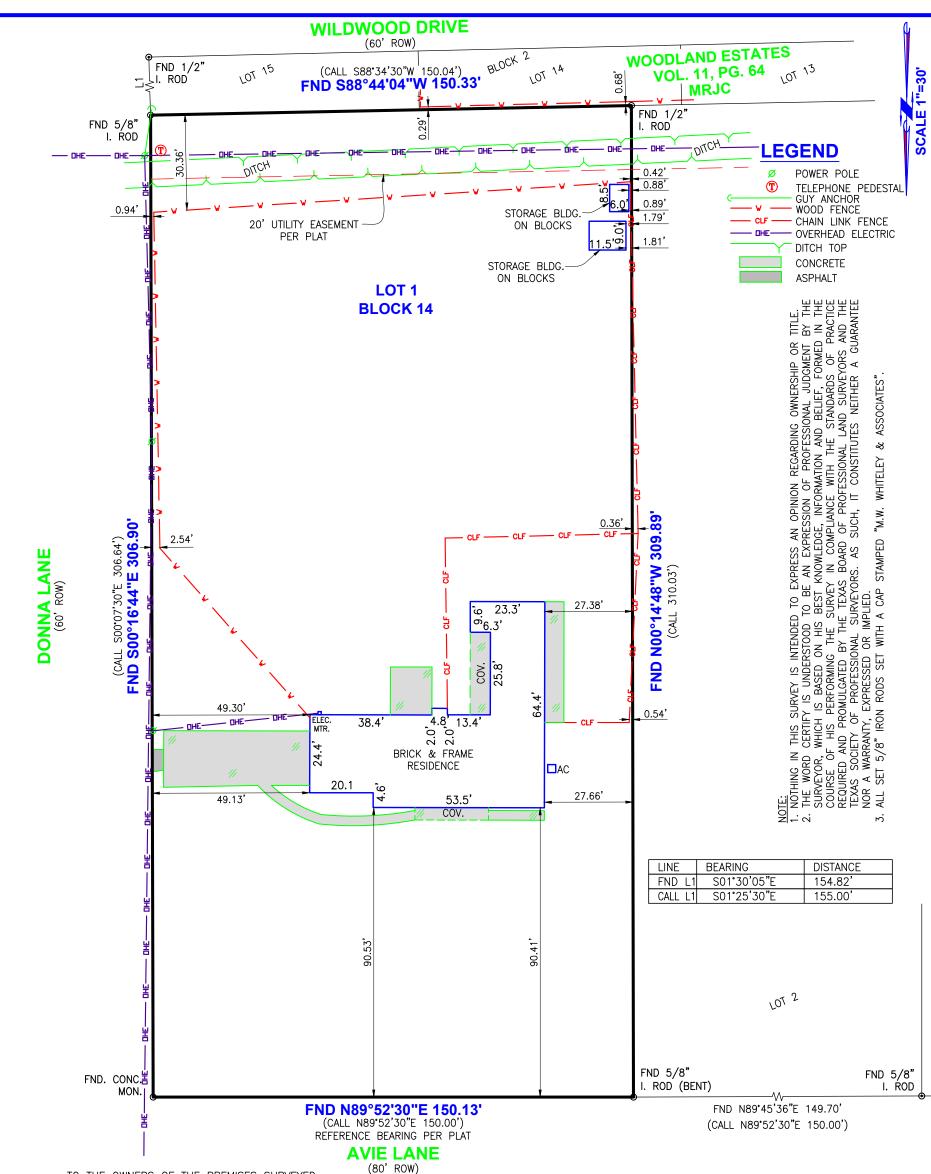

## TO THE OWNERS OF THE PREMISES SURVEYED AS OF THE DATE OF THE SURVEY:

I, <u>THOMAS S. ROWE</u> DO HEREBY CERTIFY THAT THIS SURVEY WAS THIS DAY MADE ON THE SURFACE OF THE GROUND OF THE PROPERTY LEGALLY DESCRIBED HEREON AND IS CORRECT. I FIND NO DISCREPANCIES, SHORTAGES IN AREA, ENCROACHMENTS OR OVERLAPPING OF IMPROVEMENTS ON THE SURFACE OF THE GROUND, EXCEPT AS SHOWN HEREON. ALL RECORDED EASEMENTS SHOWN AND NOTED PER CAPITAL TITLE OF TEXAS, LLC G.F. No. 20-529137-WE

## 5215 AVIE LANE BEAUMONT, TEXAS 77708 Lot 1, Block 14, WOODLAND ACRES, an Addition to the City of Beaumont, Jefferson County, Texas, according to the Map or Plat recorded in Volume 10, Page 46, Map/Plat Records of Jefferson County, Texas. Owner: Nitya Housing PropCo(I), LLC Census: 2.00 In accordance with the Flood Hazard Boundary Map, Department of Housing and Urban Development. Community No.: 485457 Panel No.: 0030 C Date of FIRM: 08-06-02 This property lies in Zone "X" (white). Location on map determined by scale on map. Actual field elevation not determined. Mark W. Whiteley and Associates does not warrant nor subscribe to the accuracy or scale of said maps. Zone "X" (white) are areas determined to be outside 500-year flood plain.