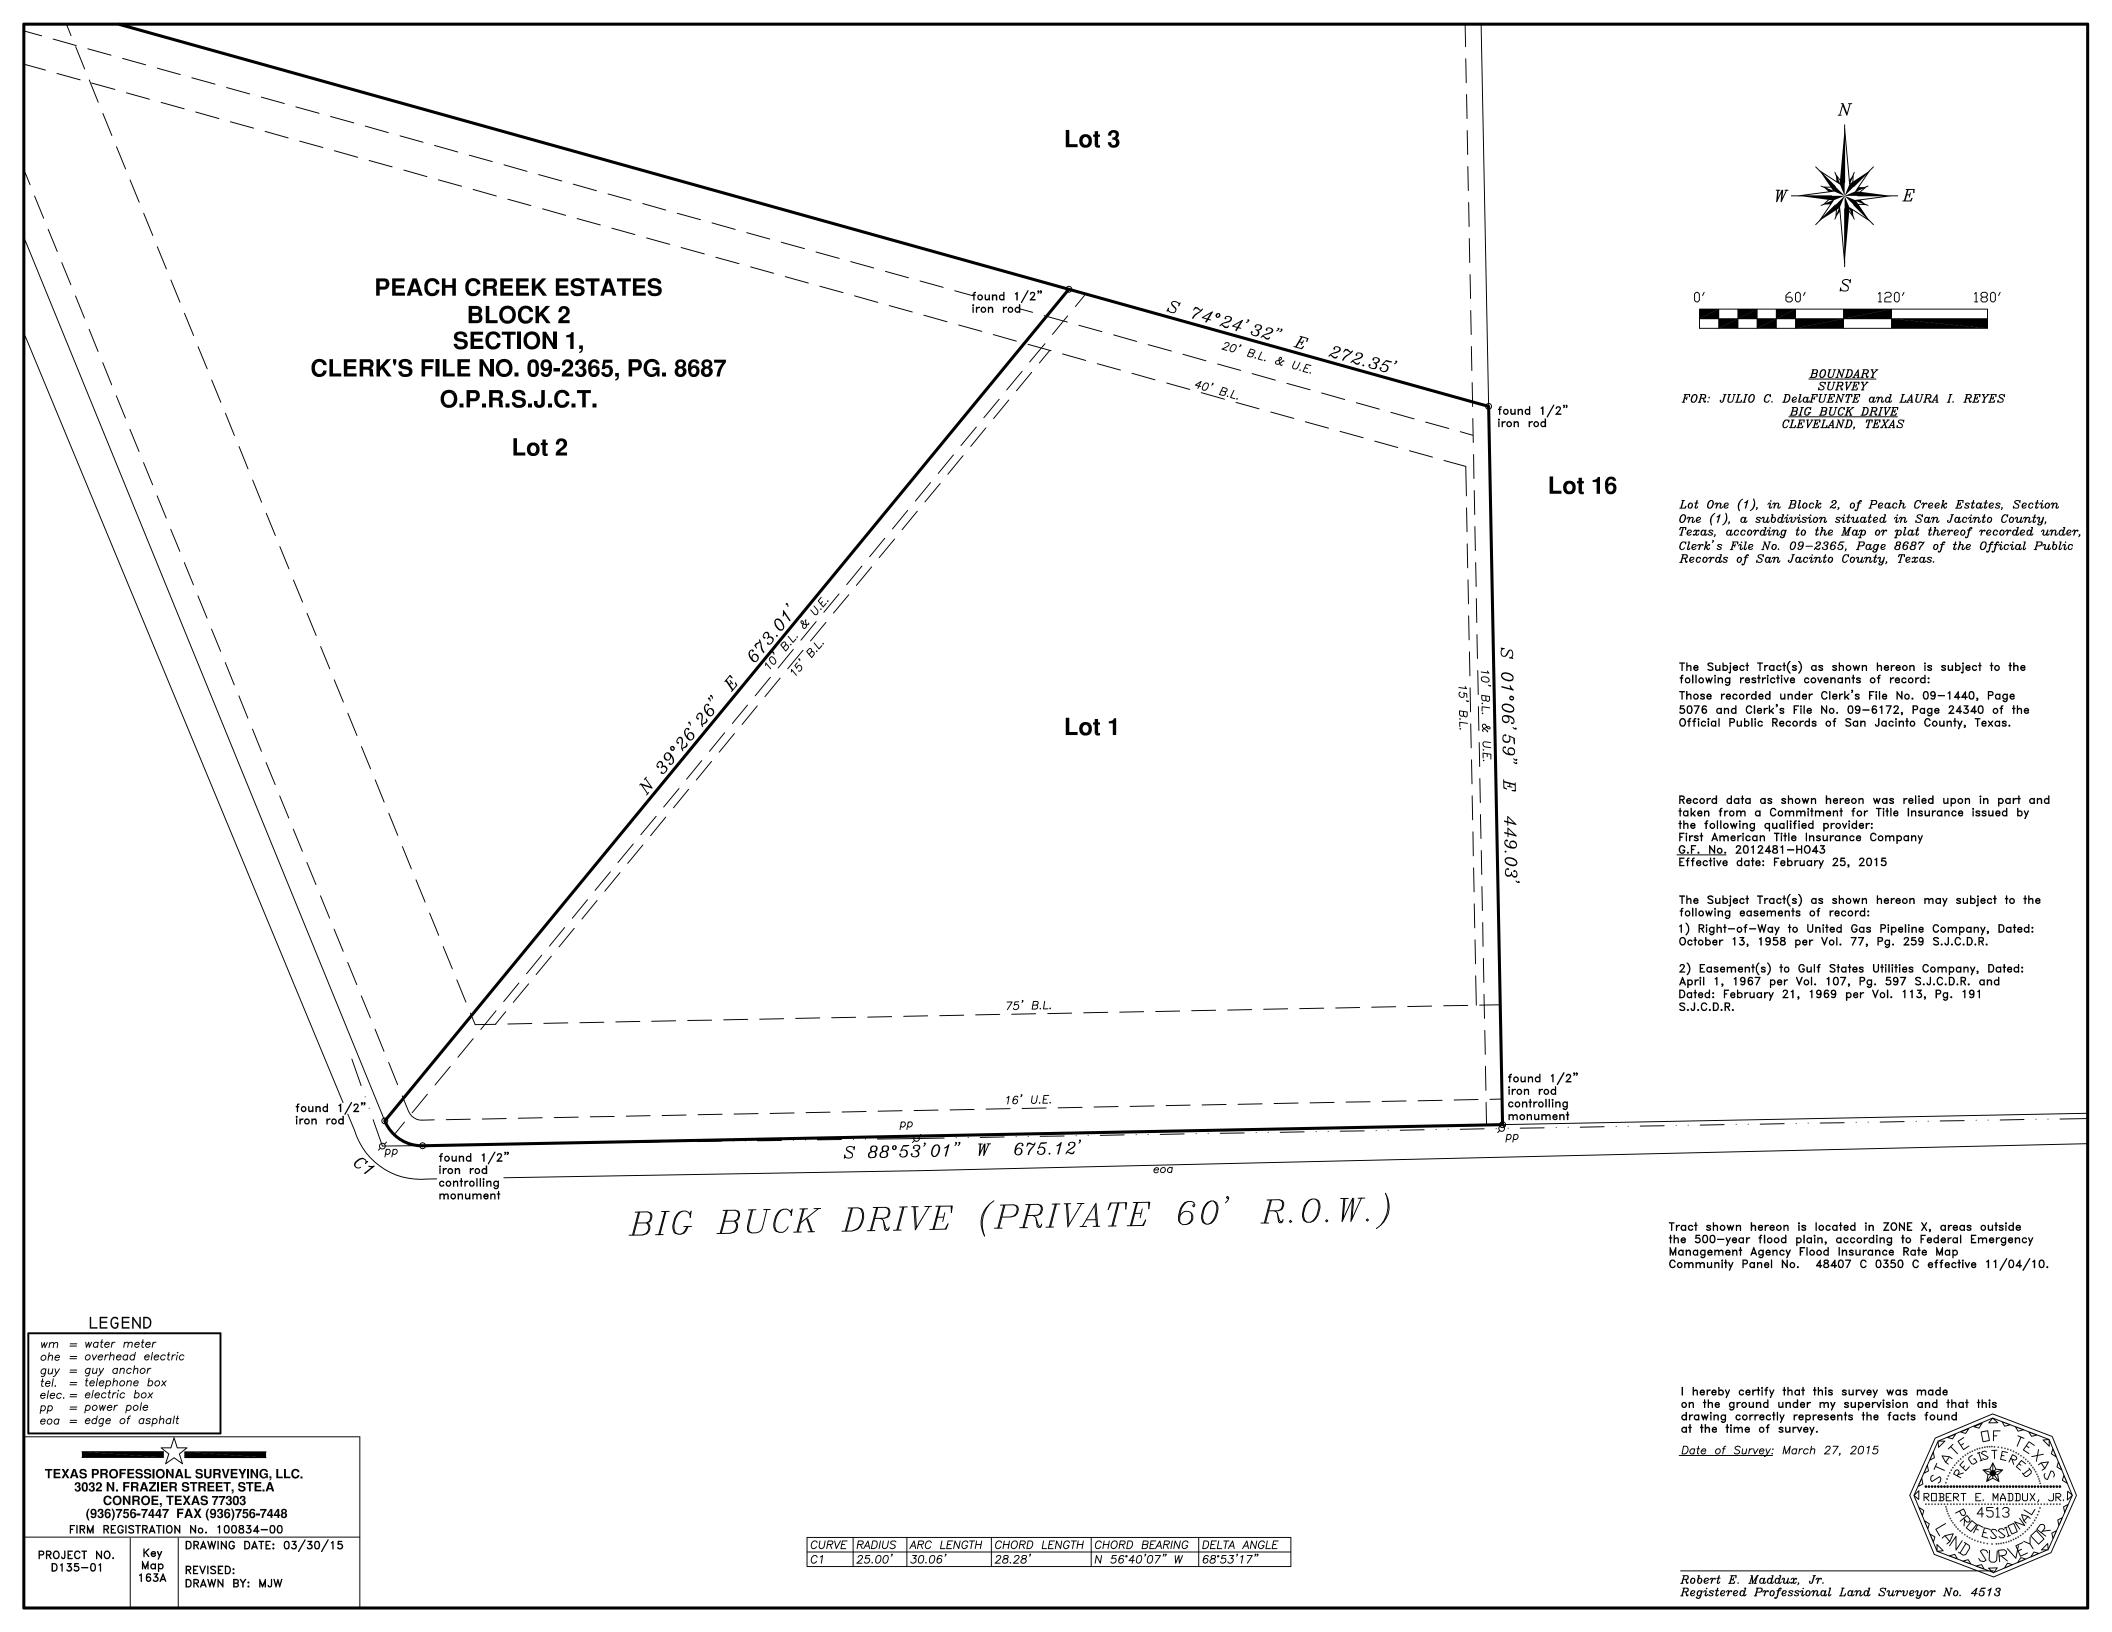

## \*\*\* 5.65 ACRES \*\*\* Lot 1 Big Buck ~ Peach Creek Estates

Copyright © and (P) 1988–2010 Microsoft Corporation and/or its suppliers. All rights reserved. http://www.microsoft.com/mappoint/
Certain mapping and direction data © 2010 NAVTEQ. All rights reserved. The Data for areas of Canada includes information taken with permission from Canadian authorities, including: © Her Majesty the Queen in Right of Canada, © Queen's Printer for Ontario. NAVTEQ and
NAVTEQ ON BOARD are trademarks of NAVTEQ. © 2010 Tele Atlas North America, Inc. All rights reserved. Tele Atlas and Tele Atlas North America are trademarks of Tele Atlas, Inc. © 2010 by Applied Geographic Systems. All rights reserved.