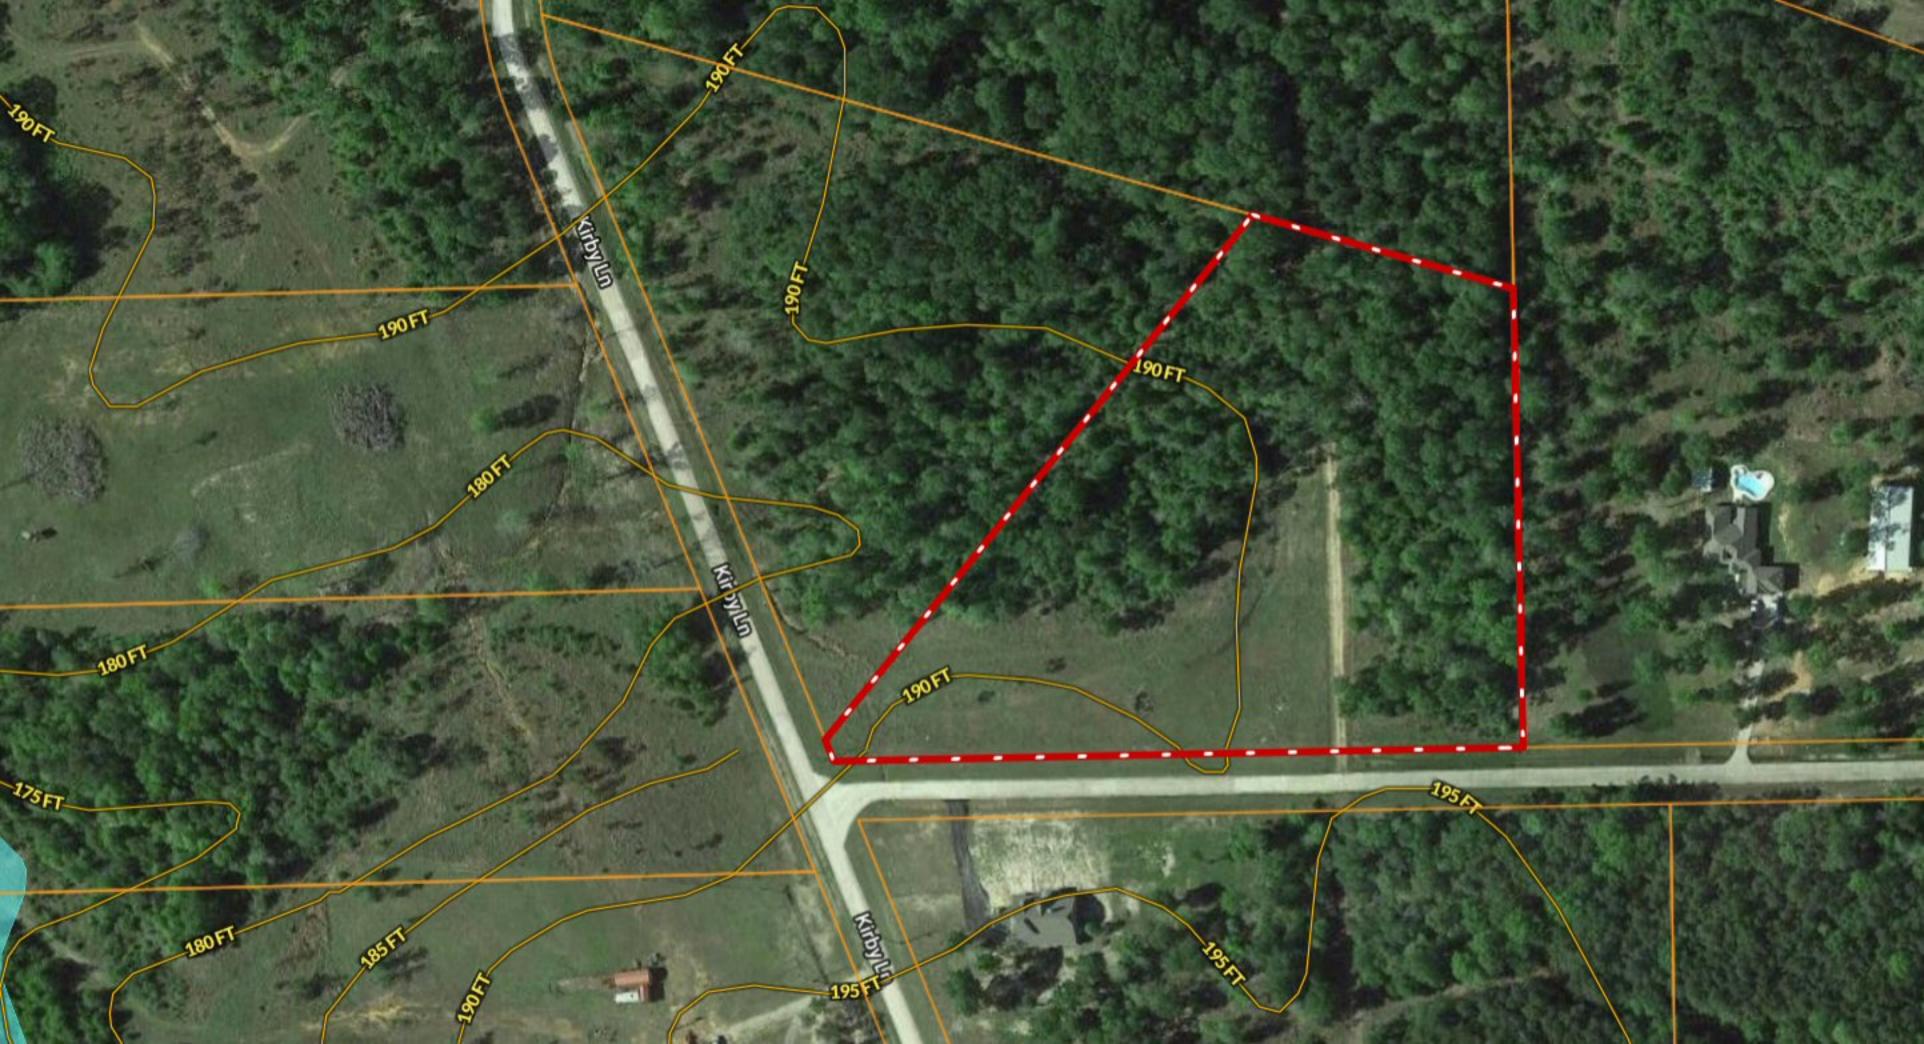

## \*\*\* 5.65 ACRES \*\*\* Lot 1 Big Buck ~ Peach Creek Estates

Copyright © and (P) 1988–2010 Microsoft Corporation and/or its suppliers. All rights reserved. http://www.microsoft.com/mappoint/
Certain mapping and direction data © 2010 NAVTEQ. All rights reserved. The Data for areas of Canada includes information taken with permission from Canadian authorities, including: © Her Majesty the Queen in Right of Canada, © Queen's Printer for Ontario. NAVTEQ and
NAVTEQ ON BOARD are trademarks of NAVTEQ. © 2010 Tele Atlas North America, Inc. All rights reserved. Tele Atlas and Tele Atlas North America are trademarks of Tele Atlas, Inc. © 2010 by Applied Geographic Systems. All rights reserved.