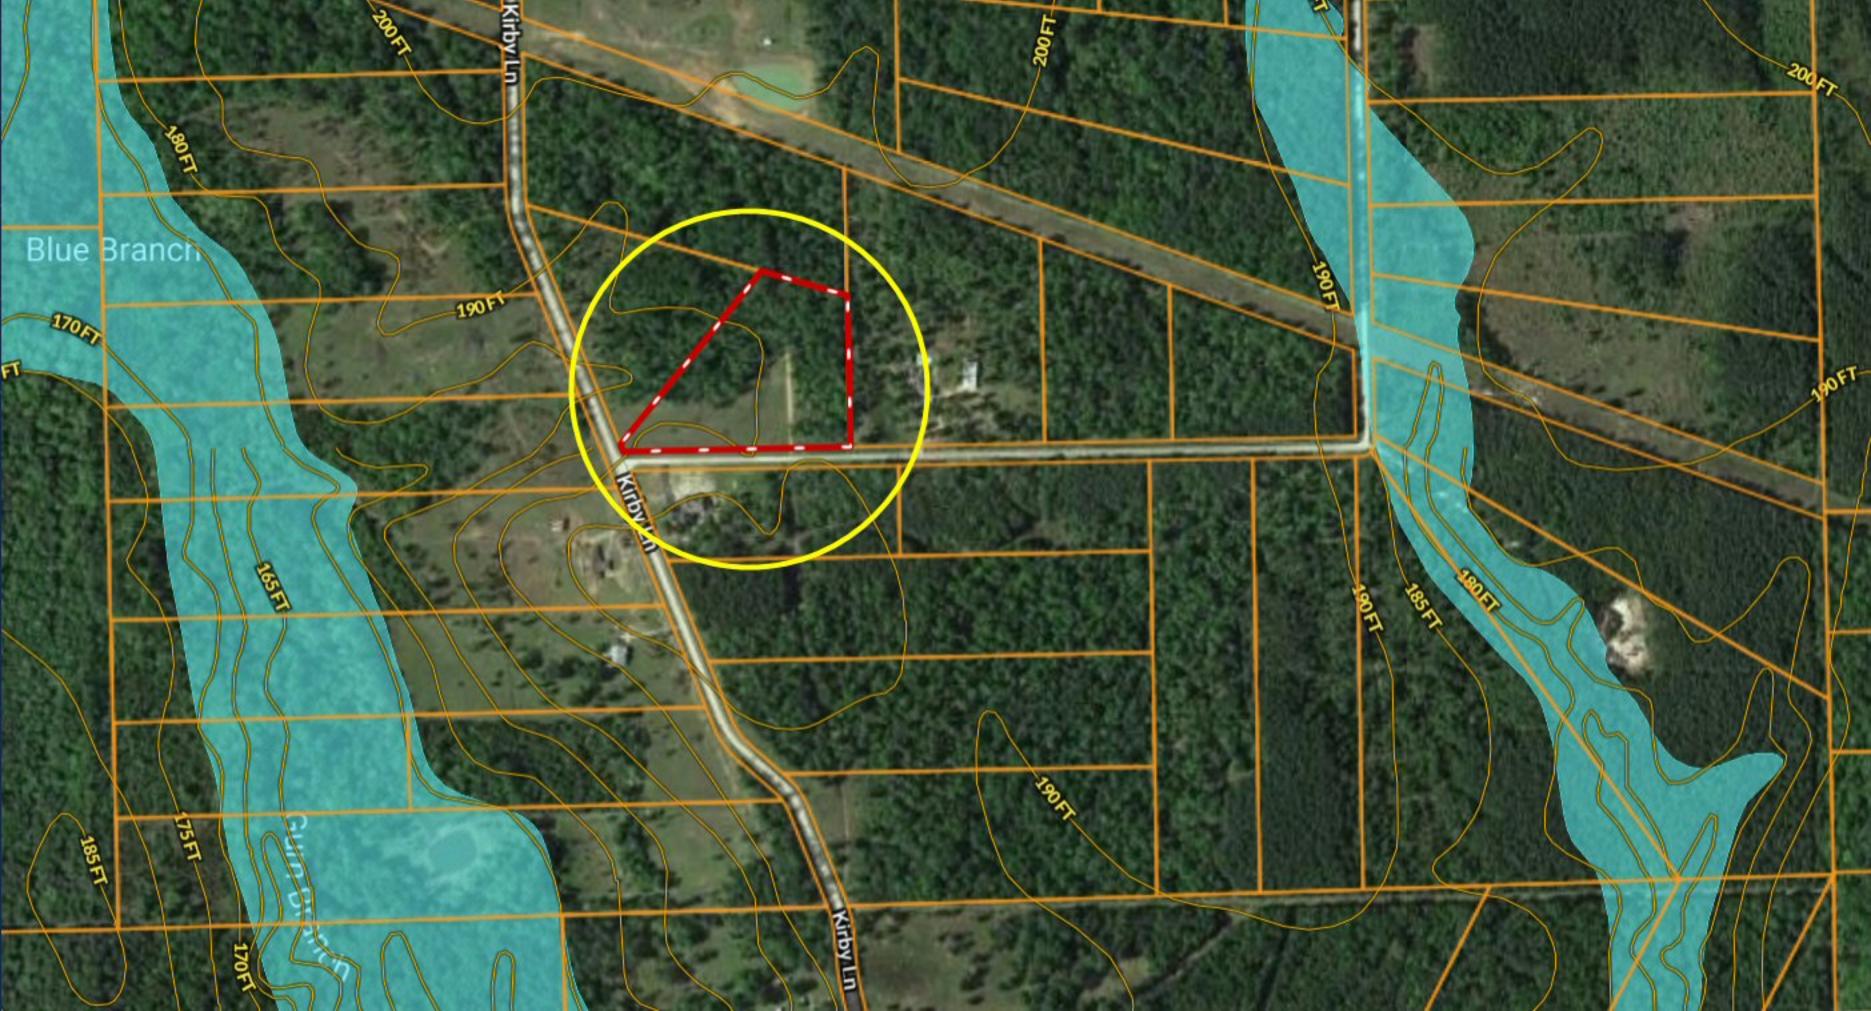

## \*\*\* 5.65 ACRES \*\*\* Lot 1 Big Buck ~ Peach Creek Estates

Copyright © and (P) 1988–2010 Microsoft Corporation and/or its suppliers. All rights reserved. http://www.microsoft.com/mappoint/
Certain mapping and direction data © 2010 NAVTEQ. All rights reserved. The Data for areas of Canada includes information taken with permission from Canadian authorities, including: © Her Majesty the Queen in Right of Canada, © Queen's Printer for Ontario. NAVTEQ and
NAVTEQ ON BOARD are trademarks of NAVTEQ. © 2010 Tele Atlas North America, Inc. All rights reserved. Tele Atlas and Tele Atlas North America are trademarks of Tele Atlas, Inc. © 2010 by Applied Geographic Systems. All rights reserved.