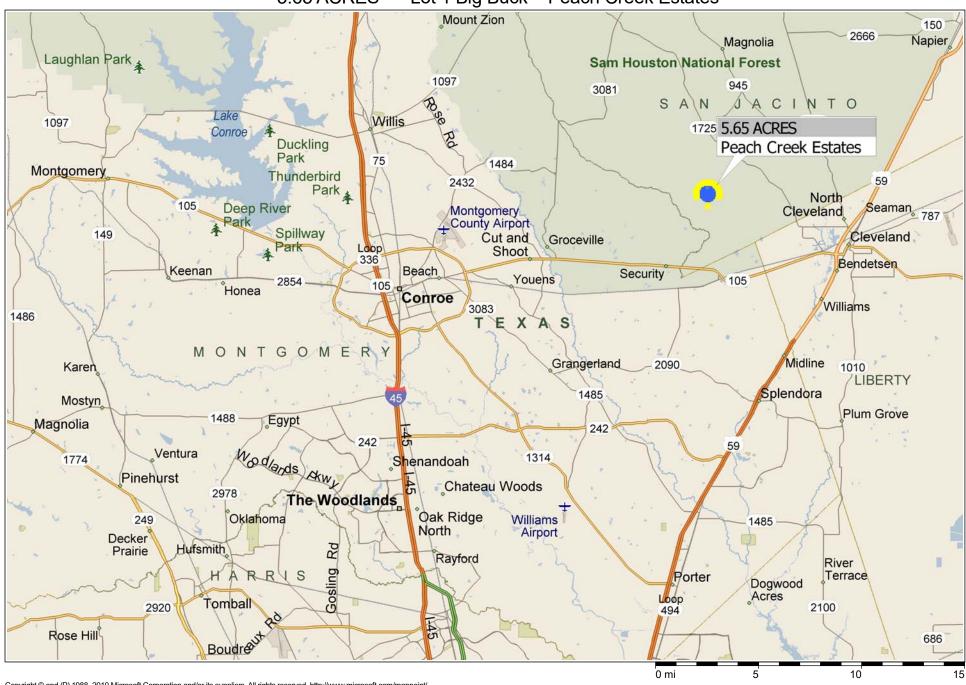

## \*\*\* 5.65 ACRES \*\*\* Lot 1 Big Buck ~ Peach Creek Estates

Copyright © and (P) 1988–2010 Microsoft Corporation and/or its suppliers. All rights reserved. http://www.microsoft.com/mappoint/
Certain mapping and direction data © 2010 NAVTEQ. All rights reserved. The Data for areas of Canada includes information taken with permission from Canadian authorities, including: © Her Majesty the Queen in Right of Canada, © Queen's Printer for Ontario. NAVTEQ and
NAVTEQ ON BOARD are trademarks of NAVTEQ. © 2010 Tele Atlas North America, Inc. All rights reserved. Tele Atlas and Tele Atlas North America are trademarks of Tele Atlas, Inc. © 2010 by Applied Geographic Systems. All rights reserved.