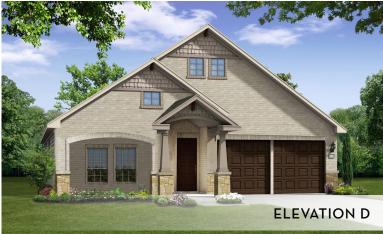

# FROST 2418 SQ FT

#### COMMUNITY BUILDER WITH A ROCK SOLID FOUNDATION

420

C-ROCK.COM

#### Exterior elevation images are representative only. Optional upgrades may be shown. Elevations are artist renderings and changes may occur after the rendering has been produced. See Sales Consultant for current plan and elevations. Square footage is approximate and may vary per elevation. The designs, as originally designed and prior to any changes you make, are estimated to yield approximately the number of square feet shown. All dimensions are approximate. Square footage may vary based on as-built dimensions, configurations, plan options and/or method of calculation. Neighborhoods' specific requirements may cause variations on these designs and would overwrite the above images.