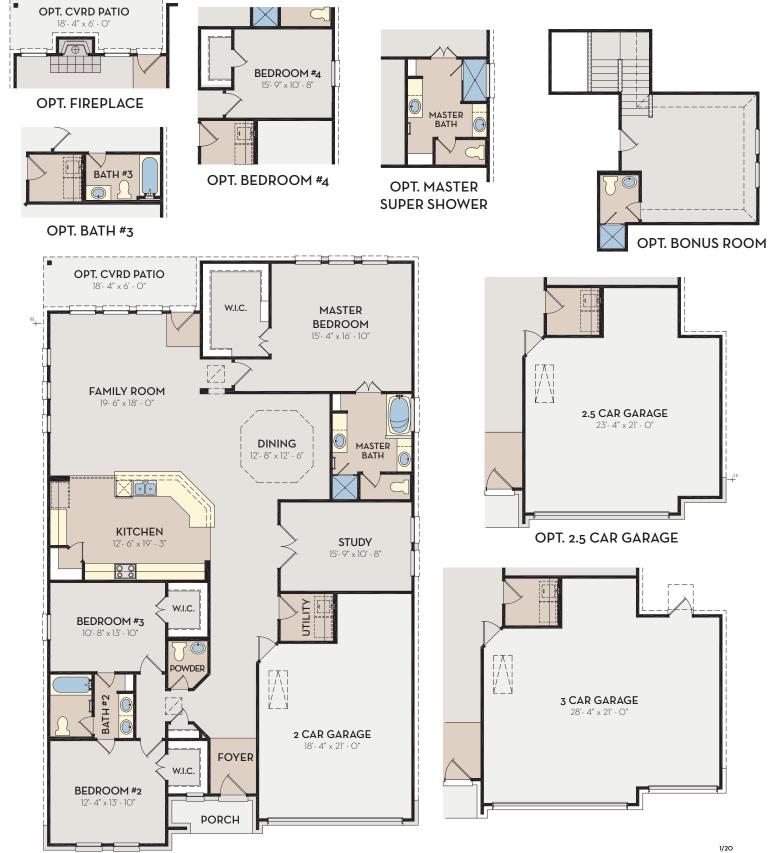

## FROST 2418 SQ FT









4/19

C-ROCK.COM

### COMMUNITY BUILDER WITH A ROCK SOLID FOUNDATION

are representative only. Optional upgrades may be shown. Elevations are artist renderings and changes may occur after the rendering has been produced. See Sales Consultant for current plan and elevati imate and may vary per elevation. The designs, as originally designed and prior to any changes you make, are estimated to yield approximately the number of square feet shown. All dimensions are approxim



# FROST 2418 SQ FT



#### COMMUNITY BUILDER WITH A ROCK SOLID FOUNDATION

420

C-ROCK.COM

#### Exterior elevation images are representative only. Optional upgrades may be shown. Elevations are artist renderings and changes may occur after the rendering has been produced. See Sales Consultant for current plan and elevations. Square footage is approximate and may vary per elevation. The designs, as originally designed and prior to any changes you make, are estimated to yield approximately the number of square feet shown. All dimensions are approximate. Square footage may vary based on as-built dimensions, configurations, plan options and/or method of calculation. Neighborhoods' specific requirements may cause variations on these designs and would overwrite the above images.