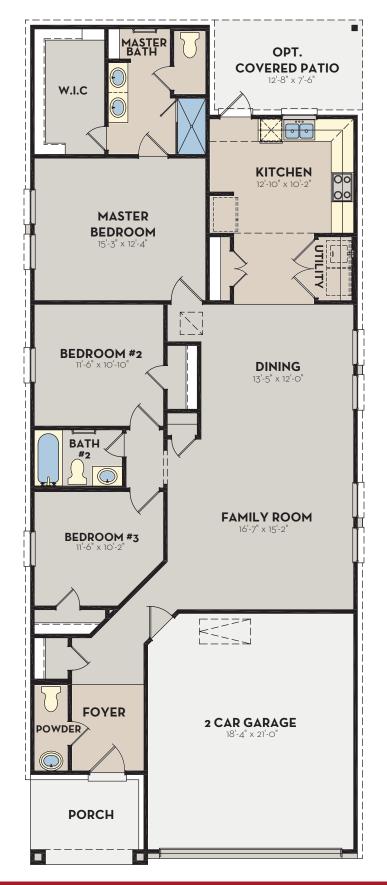

## COMMUNITY BUILDER WITH A ROCK SOLID FOUNDATION

C-ROCK.COM

Exterior elevation images are representative only. Optional upgrades may be shown. Elevations are artist renderings and changes may occur after the rendering has been produced. See Sales Consultant for current plan and elevations Square footage is approximate and may vary per elevation. The designs, as originally designed and prior to any changes you make, are estimated to yield approximately the number of square feet shown. All dimensions are approximate Square footage may vary based on as-built dimensions, configurations, plan options and/or method of calculation. Neighborhood's specific requirements may cause variations on these designs and moutions and/or method of calculation. Neighborhood's specific requirements may cause variations on these designs and moutions and/or method of calculation.