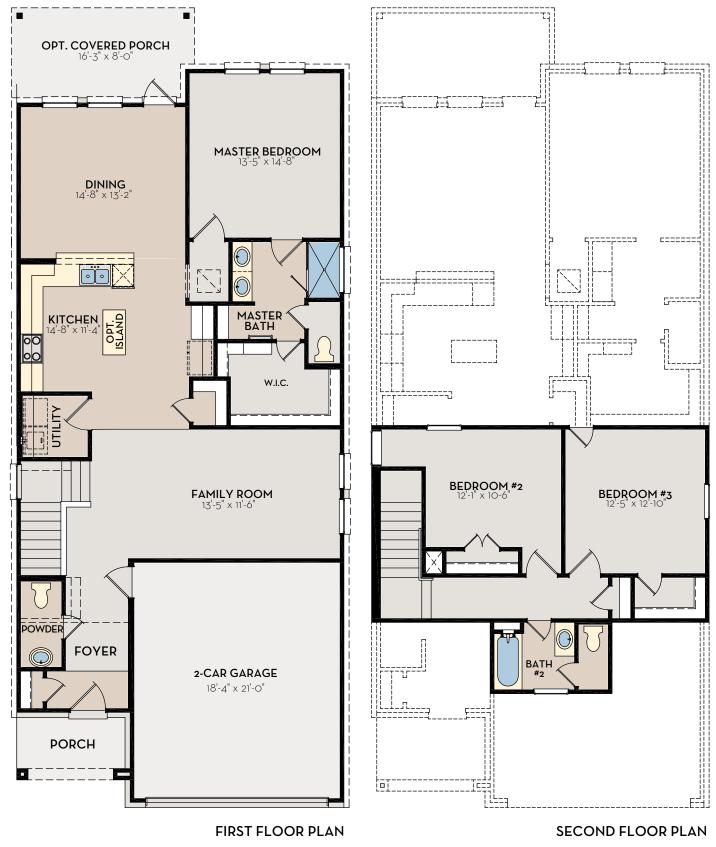

## COMMUNITY BUILDER WITH A ROCK SOLID FOUNDATION

6/20

C-ROCK.COM

## Exterior elevation images are representative only. Optional upgrades may be shown. Elevations are artist renderings and changes may occur after the rendering has been produced. See Sales Consultant for current plan and elevations Square footage is approximate and may vary per elevation. The designs, as originally designed and prior to any changes you make, are estimated to yield approximately the number of square feet shown. All dimensions are approximate Square footage may vary based on as-built dimensions, configurations, plan options and/or method of calculation. Neighborhoods' specific requirements may cause variations on these designs and would overwrite the above images.