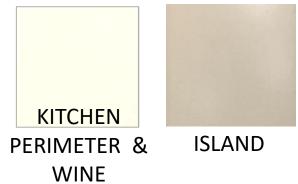

#### PAINT

SW 7646 First Star SW 7006 Extra White

WALLS & CEILINGS

**DOORS & TRIM** 

KITCHEN & WINE COUNTERTOP

WHOLE HOUSE WOOD

BEDROOM 2 & GUEST SUITE