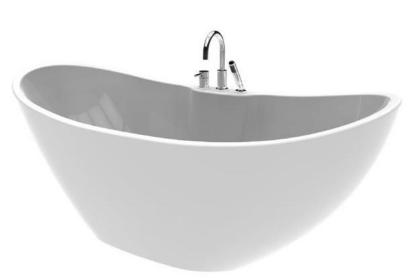

### 3609 DORSET CLIFF LN – KITCHEN/WINE



#### PAINT

SW 7646 First Star SW 7006 Extra White

WALLS & CEILINGS

**DOORS & TRIM** 



KITCHEN & WINE COUNTERTOP









WHOLE HOUSE WOOD



BEDROOM 2 & GUEST SUITE

### 3609 DORSET CLIFF LN



### **MASTER**







SHOWER ACCENT, FLOOR, FREE STANDING TUB SPLASH

FLOOR AND WALL









### 3609 DORSET CLIFF LN



### **SECONDARY BATHS**











### 3609 DORSET CLIFF LN















**FLOORING** 



**DOOR STYLE** 

# 3609 DORSET CLIFF LN - PLUMBING









MASTER BATH/SECONDARYS





POWDER







HUDSON

# 3609 DORSET CLIFF LN - INTERIOR SPECIALTIES















Century handleset

### 3609 DORSET CLIFF LN - APPLIANCES





Model#: CGU366SEHSS GE Cafe#™ Series 36" Gas Rangetop



Model#: CT9550SHSS

GE Cafe#™ Series 30" Built-In
Double Convection Wall Oven



GE Cafe#™ Series 1.5 Cu. Ft. Countertop Convection/Microwave Oven

Model#: CEB1599SJSS



GE Cafe#™ Series Stainless Interior Built-In Dishwasher with Hidden Controls



Monogram 36" Custom Hood Insert



WINE BAR, COFFEE BAR, WET BAR

GE® Wine or Beverage Center