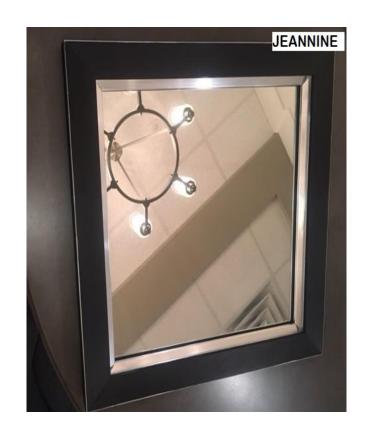

### 3609 DORSET CLIFF LN – KITCHEN/WINE



#### PAINT

SW 7646 First Star SW 7006 Extra White

WALLS & CEILINGS

**DOORS & TRIM** 



KITCHEN & WINE COUNTERTOP









WHOLE HOUSE WOOD



BEDROOM 2 & GUEST SUITE

### 3609 DORSET CLIFF LN



### **MASTER**







SHOWER ACCENT, FLOOR, FREE STANDING TUB SPLASH

FLOOR AND WALL









### 3609 DORSET CLIFF LN



### **SECONDARY BATHS**











### 3609 DORSET CLIFF LN















**FLOORING** 



**DOOR STYLE** 

# 3609 DORSET CLIFF LN - PLUMBING









MASTER BATH/SECONDARYS





POWDER







HUDSON

# 3609 DORSET CLIFF LN - INTERIOR SPECIALTIES















Century handleset

### 3609 DORSET CLIFF LN - APPLIANCES





Model#: CGU366SEHSS GE Cafe#™ Series 36" Gas Rangetop



Model#: CT9550SHSS

GE Cafe#™ Series 30" Built-In
Double Convection Wall Oven



GE Cafe#™ Series 1.5 Cu. Ft. Countertop Convection/Microwave Oven

Model#: CEB1599SJSS



GE Cafe#™ Series Stainless Interior Built-In Dishwasher with Hidden Controls



Monogram 36" Custom Hood Insert



WINE BAR, COFFEE BAR, WET BAR

GE® Wine or Beverage Center