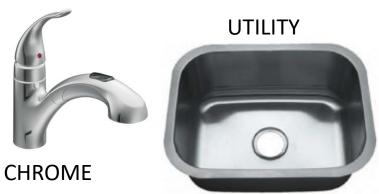

### 3609 DORSET CLIFF LN – KITCHEN/WINE



#### PAINT

SW 7646 First Star SW 7006 Extra White

WALLS & CEILINGS

**DOORS & TRIM** 



KITCHEN & WINE COUNTERTOP









WHOLE HOUSE WOOD



BEDROOM 2 & GUEST SUITE

### 3609 DORSET CLIFF LN



### **MASTER**







SHOWER ACCENT, FLOOR, FREE STANDING TUB SPLASH

FLOOR AND WALL









### 3609 DORSET CLIFF LN



### **SECONDARY BATHS**











### 3609 DORSET CLIFF LN















**FLOORING** 



**DOOR STYLE** 

# 3609 DORSET CLIFF LN - PLUMBING









MASTER BATH/SECONDARYS





POWDER







HUDSON

# 3609 DORSET CLIFF LN - INTERIOR SPECIALTIES















Century handleset

### 3609 DORSET CLIFF LN - APPLIANCES





Model#: CGU366SEHSS GE Cafe#™ Series 36" Gas Rangetop



Model#: CT9550SHSS

GE Cafe#™ Series 30" Built-In
Double Convection Wall Oven



GE Cafe#™ Series 1.5 Cu. Ft. Countertop Convection/Microwave Oven

Model#: CEB1599SJSS



GE Cafe#™ Series Stainless Interior Built-In Dishwasher with Hidden Controls



Monogram 36" Custom Hood Insert



WINE BAR, COFFEE BAR, WET BAR

GE® Wine or Beverage Center