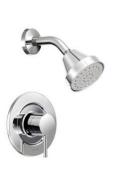

### 3609 DORSET CLIFF LN – KITCHEN/WINE



#### PAINT

SW 7646 First Star SW 7006 Extra White

WALLS & CEILINGS

**DOORS & TRIM** 



KITCHEN & WINE COUNTERTOP









WHOLE HOUSE WOOD



BEDROOM 2 & GUEST SUITE

### 3609 DORSET CLIFF LN



### **MASTER**







SHOWER ACCENT, FLOOR, FREE STANDING TUB SPLASH

FLOOR AND WALL









### 3609 DORSET CLIFF LN



### **SECONDARY BATHS**











### 3609 DORSET CLIFF LN















**FLOORING** 



**DOOR STYLE** 

# 3609 DORSET CLIFF LN - PLUMBING









MASTER BATH/SECONDARYS





POWDER







HUDSON

# 3609 DORSET CLIFF LN - INTERIOR SPECIALTIES















Century handleset

### 3609 DORSET CLIFF LN - APPLIANCES





Model#: CGU366SEHSS GE Cafe#™ Series 36" Gas Rangetop



Model#: CT9550SHSS

GE Cafe#™ Series 30" Built-In
Double Convection Wall Oven



GE Cafe#™ Series 1.5 Cu. Ft. Countertop Convection/Microwave Oven

Model#: CEB1599SJSS



GE Cafe#™ Series Stainless Interior Built-In Dishwasher with Hidden Controls



Monogram 36" Custom Hood Insert



WINE BAR, COFFEE BAR, WET BAR

GE® Wine or Beverage Center