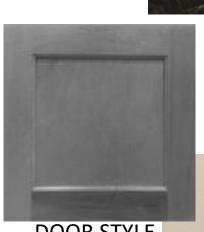

### 3609 DORSET CLIFF LN – KITCHEN/WINE



#### PAINT

SW 7646 First Star SW 7006 Extra White

WALLS & CEILINGS

**DOORS & TRIM** 



KITCHEN & WINE COUNTERTOP









WHOLE HOUSE WOOD



BEDROOM 2 & GUEST SUITE

### 3609 DORSET CLIFF LN



### **MASTER**







SHOWER ACCENT, FLOOR, FREE STANDING TUB SPLASH

FLOOR AND WALL









### 3609 DORSET CLIFF LN



### **SECONDARY BATHS**











### 3609 DORSET CLIFF LN















**FLOORING** 



**DOOR STYLE** 

# 3609 DORSET CLIFF LN - PLUMBING









MASTER BATH/SECONDARYS





POWDER







HUDSON

# 3609 DORSET CLIFF LN - INTERIOR SPECIALTIES















Century handleset

### 3609 DORSET CLIFF LN - APPLIANCES





Model#: CGU366SEHSS GE Cafe#™ Series 36" Gas Rangetop



Model#: CT9550SHSS

GE Cafe#™ Series 30" Built-In
Double Convection Wall Oven



GE Cafe#™ Series 1.5 Cu. Ft. Countertop Convection/Microwave Oven

Model#: CEB1599SJSS



GE Cafe#™ Series Stainless Interior Built-In Dishwasher with Hidden Controls



Monogram 36" Custom Hood Insert



WINE BAR, COFFEE BAR, WET BAR

GE® Wine or Beverage Center