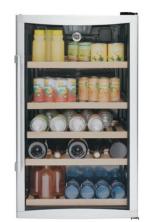

Model#: CEB1599SJSS

GE Cafe#™ Series Stainless Interior Built-In Dishwasher with Hidden Controls

Monogram 36" Custom Hood Insert

WINE BAR, COFFEE BAR, WET BAR

GE® Wine or Beverage Center