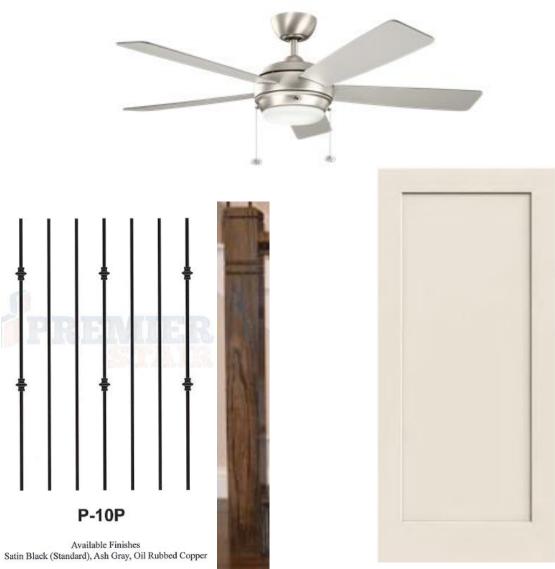

### 3609 DORSET CLIFF LN – KITCHEN/WINE



#### PAINT

SW 7646 First Star SW 7006 Extra White

WALLS & CEILINGS

**DOORS & TRIM** 



KITCHEN & WINE COUNTERTOP









WHOLE HOUSE WOOD



BEDROOM 2 & GUEST SUITE

### 3609 DORSET CLIFF LN



### **MASTER**







SHOWER ACCENT, FLOOR, FREE STANDING TUB SPLASH

FLOOR AND WALL









### 3609 DORSET CLIFF LN



### **SECONDARY BATHS**











### 3609 DORSET CLIFF LN















**FLOORING** 



**DOOR STYLE** 

# 3609 DORSET CLIFF LN - PLUMBING









MASTER BATH/SECONDARYS





POWDER







HUDSON

# 3609 DORSET CLIFF LN - INTERIOR SPECIALTIES















Century handleset

### 3609 DORSET CLIFF LN - APPLIANCES





Model#: CGU366SEHSS GE Cafe#™ Series 36" Gas Rangetop



Model#: CT9550SHSS

GE Cafe#™ Series 30" Built-In
Double Convection Wall Oven



GE Cafe#™ Series 1.5 Cu. Ft. Countertop Convection/Microwave Oven

Model#: CEB1599SJSS



GE Cafe#™ Series Stainless Interior Built-In Dishwasher with Hidden Controls



Monogram 36" Custom Hood Insert



WINE BAR, COFFEE BAR, WET BAR

GE® Wine or Beverage Center