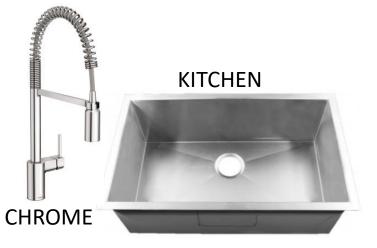

### 3609 DORSET CLIFF LN – KITCHEN/WINE



#### PAINT

SW 7646 First Star SW 7006 Extra White

WALLS & CEILINGS

**DOORS & TRIM** 



KITCHEN & WINE COUNTERTOP









WHOLE HOUSE WOOD



BEDROOM 2 & GUEST SUITE

### 3609 DORSET CLIFF LN



### **MASTER**







SHOWER ACCENT, FLOOR, FREE STANDING TUB SPLASH

FLOOR AND WALL









### 3609 DORSET CLIFF LN



### **SECONDARY BATHS**











### 3609 DORSET CLIFF LN















**FLOORING** 



**DOOR STYLE** 

# 3609 DORSET CLIFF LN - PLUMBING









MASTER BATH/SECONDARYS





POWDER







HUDSON

# 3609 DORSET CLIFF LN - INTERIOR SPECIALTIES















Century handleset

### 3609 DORSET CLIFF LN - APPLIANCES





Model#: CGU366SEHSS GE Cafe#™ Series 36" Gas Rangetop



Model#: CT9550SHSS

GE Cafe#™ Series 30" Built-In
Double Convection Wall Oven



GE Cafe#™ Series 1.5 Cu. Ft. Countertop Convection/Microwave Oven

Model#: CEB1599SJSS



GE Cafe#™ Series Stainless Interior Built-In Dishwasher with Hidden Controls



Monogram 36" Custom Hood Insert



WINE BAR, COFFEE BAR, WET BAR

GE® Wine or Beverage Center