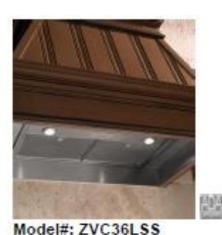

Model#: CEB1599SJSS

GE Cafe#™ Series Stainless Interior Built-In Dishwasher with Hidden Controls

Monogram 36" Custom Hood Insert

WINE BAR, COFFEE BAR, WET BAR

GE® Wine or Beverage Center