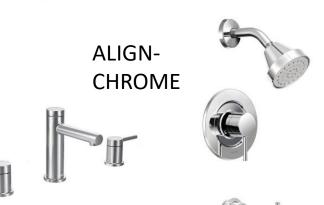

### 3609 DORSET CLIFF LN – KITCHEN/WINE



#### PAINT

SW 7646 First Star SW 7006 Extra White

WALLS & CEILINGS

**DOORS & TRIM** 



KITCHEN & WINE COUNTERTOP









WHOLE HOUSE WOOD



BEDROOM 2 & GUEST SUITE

### 3609 DORSET CLIFF LN



### **MASTER**







SHOWER ACCENT, FLOOR, FREE STANDING TUB SPLASH

FLOOR AND WALL









### 3609 DORSET CLIFF LN



### **SECONDARY BATHS**











### 3609 DORSET CLIFF LN















**FLOORING** 



**DOOR STYLE** 

# 3609 DORSET CLIFF LN - PLUMBING









MASTER BATH/SECONDARYS





POWDER







HUDSON

# 3609 DORSET CLIFF LN - INTERIOR SPECIALTIES















Century handleset

### 3609 DORSET CLIFF LN - APPLIANCES





Model#: CGU366SEHSS GE Cafe#™ Series 36" Gas Rangetop



Model#: CT9550SHSS

GE Cafe#™ Series 30" Built-In
Double Convection Wall Oven



GE Cafe#™ Series 1.5 Cu. Ft. Countertop Convection/Microwave Oven

Model#: CEB1599SJSS



GE Cafe#™ Series Stainless Interior Built-In Dishwasher with Hidden Controls



Monogram 36" Custom Hood Insert



WINE BAR, COFFEE BAR, WET BAR

GE® Wine or Beverage Center