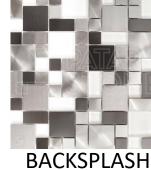

#### PAINT

SW 7646 First Star SW 7006 Extra White

WALLS & CEILINGS

**DOORS & TRIM** 

KITCHEN & WINE COUNTERTOP

WHOLE HOUSE WOOD

BEDROOM 2 & GUEST SUITE