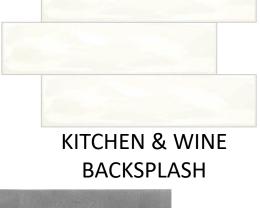

#### PAINT

SW 7646 First Star SW 7006 Extra White

WALLS & CEILINGS

**DOORS & TRIM** 

KITCHEN & WINE COUNTERTOP

WHOLE HOUSE WOOD

BEDROOM 2 & GUEST SUITE