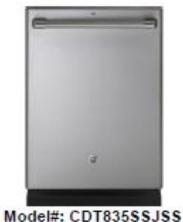

Model#: CEB1599SJSS

GE Cafe#™ Series Stainless Interior Built-In Dishwasher with Hidden Controls

Monogram 36" Custom Hood Insert

WINE BAR, COFFEE BAR, WET BAR

GE® Wine or Beverage Center