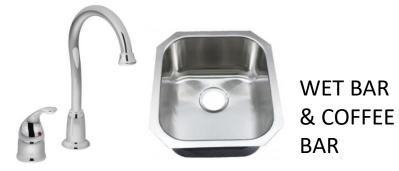

# 3609 DORSET CLIFF LN - PLUMBING

MASTER BATH/SECONDARYS

POWDER

HUDSON

Model#: CEB1599SJSS

GE Cafe#™ Series Stainless Interior Built-In Dishwasher with Hidden Controls

Monogram 36" Custom Hood Insert

WINE BAR, COFFEE BAR, WET BAR

GE® Wine or Beverage Center