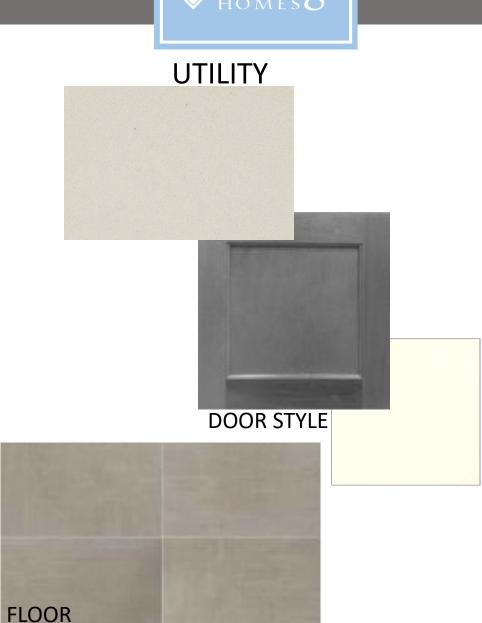

### 3609 DORSET CLIFF LN – KITCHEN/WINE



#### PAINT

SW 7646 First Star SW 7006 Extra White

WALLS & CEILINGS

**DOORS & TRIM** 



KITCHEN & WINE COUNTERTOP









WHOLE HOUSE WOOD



BEDROOM 2 & GUEST SUITE

### 3609 DORSET CLIFF LN



### **MASTER**







SHOWER ACCENT, FLOOR, FREE STANDING TUB SPLASH

FLOOR AND WALL









### 3609 DORSET CLIFF LN



### **SECONDARY BATHS**











### 3609 DORSET CLIFF LN















**FLOORING** 



**DOOR STYLE** 

# 3609 DORSET CLIFF LN - PLUMBING









MASTER BATH/SECONDARYS





POWDER







HUDSON

# 3609 DORSET CLIFF LN - INTERIOR SPECIALTIES















Century handleset

### 3609 DORSET CLIFF LN - APPLIANCES





Model#: CGU366SEHSS GE Cafe#™ Series 36" Gas Rangetop



Model#: CT9550SHSS

GE Cafe#™ Series 30" Built-In
Double Convection Wall Oven



GE Cafe#™ Series 1.5 Cu. Ft. Countertop Convection/Microwave Oven

Model#: CEB1599SJSS



GE Cafe#™ Series Stainless Interior Built-In Dishwasher with Hidden Controls



Monogram 36" Custom Hood Insert



WINE BAR, COFFEE BAR, WET BAR

GE® Wine or Beverage Center