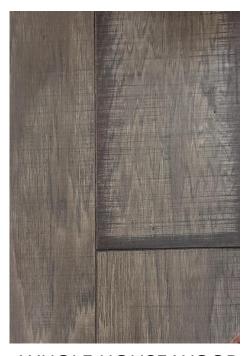

#### PAINT

SW 7646 First Star SW 7006 Extra White

WALLS & CEILINGS

**DOORS & TRIM** 

KITCHEN & WINE COUNTERTOP

WHOLE HOUSE WOOD

BEDROOM 2 & GUEST SUITE