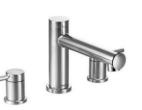

### 3609 DORSET CLIFF LN – KITCHEN/WINE



#### PAINT

SW 7646 First Star SW 7006 Extra White

WALLS & CEILINGS

**DOORS & TRIM** 



KITCHEN & WINE COUNTERTOP









WHOLE HOUSE WOOD



BEDROOM 2 & GUEST SUITE

### 3609 DORSET CLIFF LN



### **MASTER**







SHOWER ACCENT, FLOOR, FREE STANDING TUB SPLASH

FLOOR AND WALL









### 3609 DORSET CLIFF LN



### **SECONDARY BATHS**











### 3609 DORSET CLIFF LN















**FLOORING** 



**DOOR STYLE** 

# 3609 DORSET CLIFF LN - PLUMBING









MASTER BATH/SECONDARYS





POWDER







HUDSON

# 3609 DORSET CLIFF LN - INTERIOR SPECIALTIES















Century handleset

### 3609 DORSET CLIFF LN - APPLIANCES





Model#: CGU366SEHSS GE Cafe#™ Series 36" Gas Rangetop



Model#: CT9550SHSS

GE Cafe#™ Series 30" Built-In
Double Convection Wall Oven



GE Cafe#™ Series 1.5 Cu. Ft. Countertop Convection/Microwave Oven

Model#: CEB1599SJSS



GE Cafe#™ Series Stainless Interior Built-In Dishwasher with Hidden Controls



Monogram 36" Custom Hood Insert



WINE BAR, COFFEE BAR, WET BAR

GE® Wine or Beverage Center