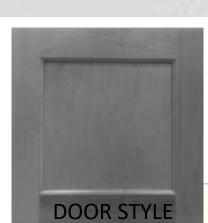

### 3609 DORSET CLIFF LN – KITCHEN/WINE



#### PAINT

SW 7646 First Star SW 7006 Extra White

WALLS & CEILINGS

**DOORS & TRIM** 



KITCHEN & WINE COUNTERTOP









WHOLE HOUSE WOOD



BEDROOM 2 & GUEST SUITE

### 3609 DORSET CLIFF LN



### **MASTER**







SHOWER ACCENT, FLOOR, FREE STANDING TUB SPLASH

FLOOR AND WALL









### 3609 DORSET CLIFF LN



### **SECONDARY BATHS**











### 3609 DORSET CLIFF LN















**FLOORING** 



**DOOR STYLE** 

# 3609 DORSET CLIFF LN - PLUMBING









MASTER BATH/SECONDARYS





POWDER







HUDSON

# 3609 DORSET CLIFF LN - INTERIOR SPECIALTIES















Century handleset

### 3609 DORSET CLIFF LN - APPLIANCES





Model#: CGU366SEHSS GE Cafe#™ Series 36" Gas Rangetop



Model#: CT9550SHSS

GE Cafe#™ Series 30" Built-In
Double Convection Wall Oven



GE Cafe#™ Series 1.5 Cu. Ft. Countertop Convection/Microwave Oven

Model#: CEB1599SJSS



GE Cafe#™ Series Stainless Interior Built-In Dishwasher with Hidden Controls



Monogram 36" Custom Hood Insert



WINE BAR, COFFEE BAR, WET BAR

GE® Wine or Beverage Center