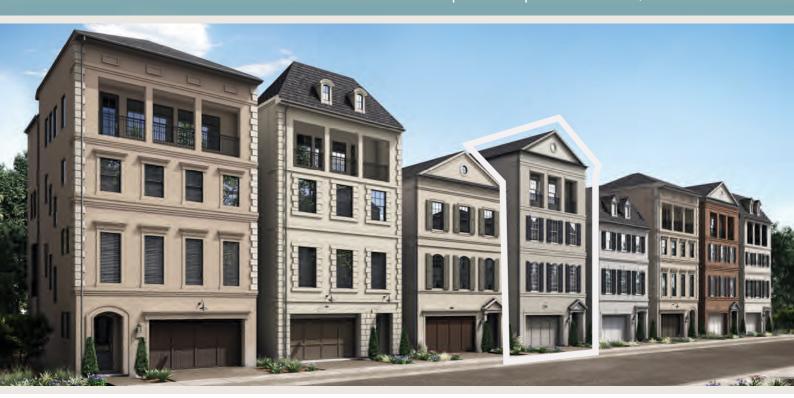

## THE VUE COLLECTION

Somerset Green | 3609 Dorset Cliff Lane

Plan 1362E | 3,235 sq. ft. | 778 sq. ft. Outdoor Living

3 Bedrooms | 3 Baths | 3 Half Baths | \$1,022,863

SECOND FLOOR PLAN

FOURTH FLOOR PLAN