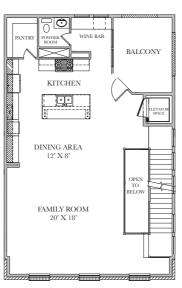

## THE VUE COLLECTION

Somerset Green | 3609 Dorset Cliff Lane

Plan 1362E | 3,235 sq. ft. | 778 sq. ft. Outdoor Living

3 Bedrooms | 3 Baths | 3 Half Baths | \$1,022,863

SECOND FLOOR PLAN

FOURTH FLOOR PLAN