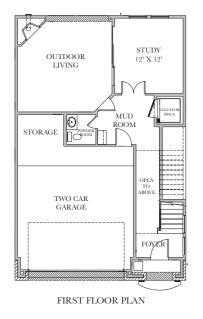

## THE VUE COLLECTION

Somerset Green | 3609 Dorset Cliff Lane

Plan 1362E | 3,235 sq. ft. | 778 sq. ft. Outdoor Living

3 Bedrooms | 3 Baths | 3 Half Baths | \$1,022,863

SECOND FLOOR PLAN

FOURTH FLOOR PLAN