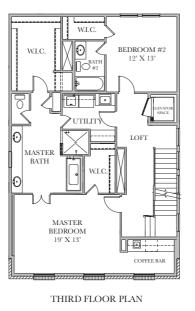

## THE VUE COLLECTION

Somerset Green | 3609 Dorset Cliff Lane

Plan 1362E | 3,235 sq. ft. | 778 sq. ft. Outdoor Living

3 Bedrooms | 3 Baths | 3 Half Baths | \$1,022,863

SECOND FLOOR PLAN

FOURTH FLOOR PLAN