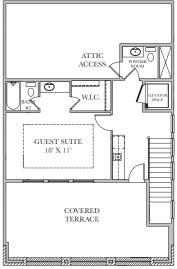

## THE VUE COLLECTION

Somerset Green | 3609 Dorset Cliff Lane

Plan 1362E | 3,235 sq. ft. | 778 sq. ft. Outdoor Living

3 Bedrooms | 3 Baths | 3 Half Baths | \$1,022,863

SECOND FLOOR PLAN

FOURTH FLOOR PLAN