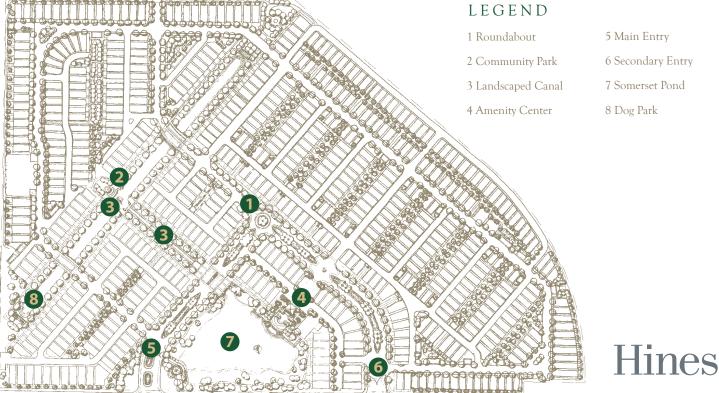

## **AMENITIES**

- Community Park
- Canal with Bridges
- Somerset Pond
- Grand Fountain
- Central Garden Walk
- London Regency & Normandy style architecture
- Regency Place Courtyard
- Intimate Waterfront Experience
- Seclusion and Privacy

| 1 Roundabout       | 5 Main Entry      |
|--------------------|-------------------|
| 2 Community Park   | 6 Secondary Entry |
| 3 Landscaped Canal | 7 Somerset Pond   |
| 4 Amenity Center   | 8 Dog Park        |