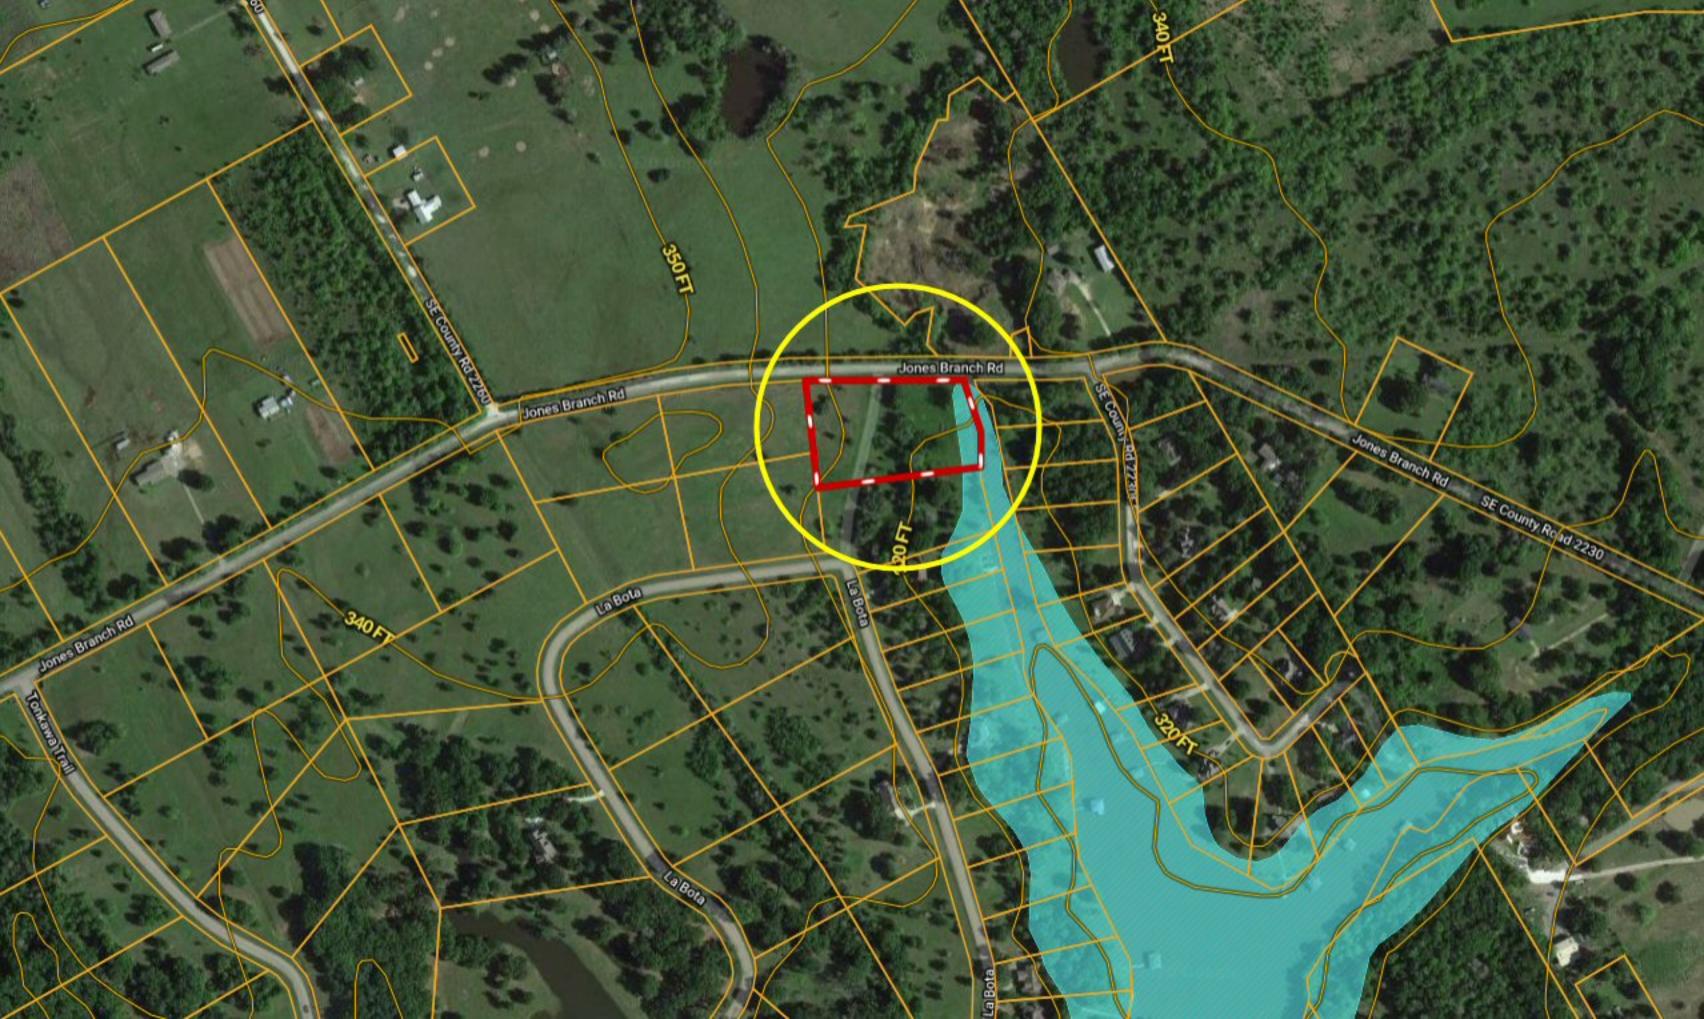

\*\*\* 2.8 ACRES \*\*\* Lot 128 Jones Branch Rd ~ Richland-Chambers Reservoir

Copyright © and (P) 1988–2010 Microsoft Corporation and/or its suppliers. All rights reserved. http://www.microsoft.com/mappoint/
Certain mapping and direction data © 2010 NAVTEQ. All rights reserved. The Data for areas of Canada includes information taken with permission from Canadian authorities, including: © Her Majesty the Queen in Right of Canada, © Queen's Printer for Ontario. NAVTEQ and NAVTEQ ON BOARD are trademarks of NAVTEQ. © 2010 Tele Atlas North America, Inc. All rights reserved. Tele Atlas and Tele Atlas North America are trademarks of Tele Atlas, Inc. © 2010 by Applied Geographic Systems. All rights reserved.