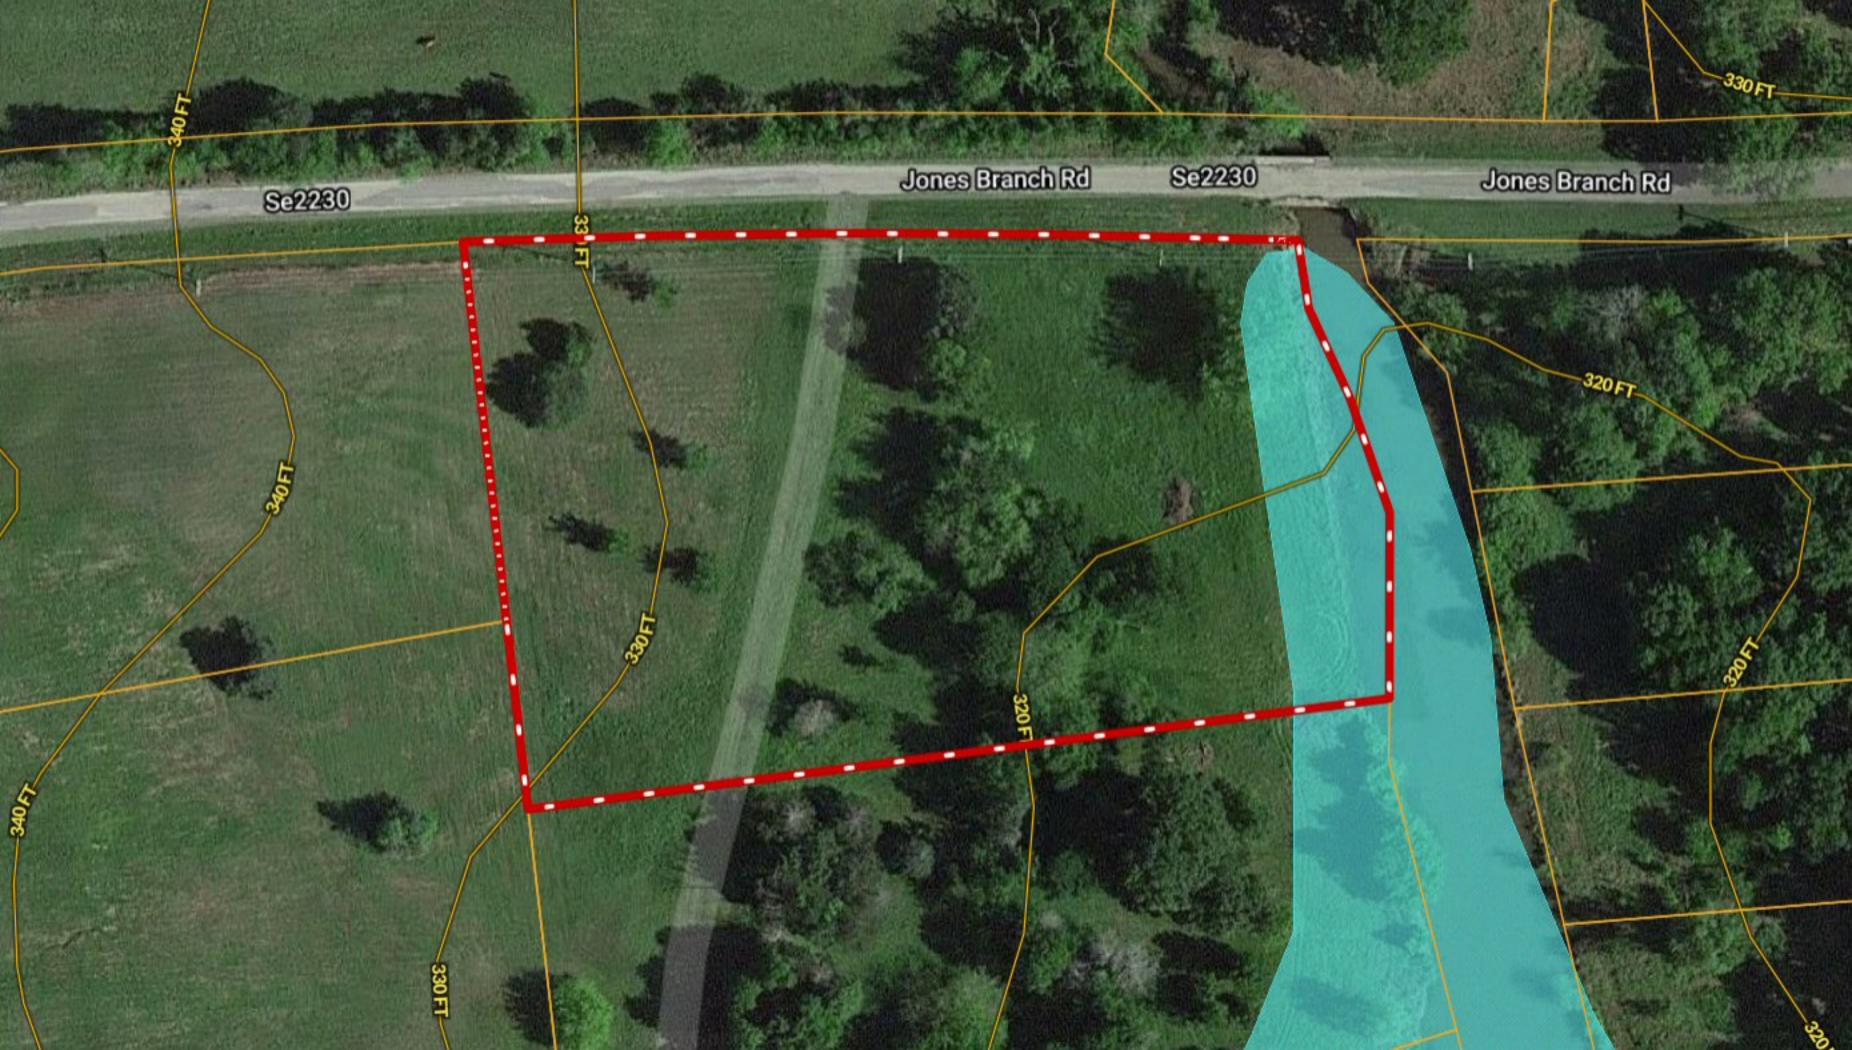

\*\*\* 2.8 ACRES \*\*\* Lot 128 Jones Branch Rd ~ Richland-Chambers Reservoir

Copyright © and (P) 1988–2010 Microsoft Corporation and/or its suppliers. All rights reserved. http://www.microsoft.com/mappoint/
Certain mapping and direction data © 2010 NAVTEQ. All rights reserved. The Data for areas of Canada includes information taken with permission from Canadian authorities, including: © Her Majesty the Queen in Right of Canada, © Queen's Printer for Ontario. NAVTEQ and NAVTEQ ON BOARD are trademarks of NAVTEQ. © 2010 Tele Atlas North America, Inc. All rights reserved. Tele Atlas and Tele Atlas North America are trademarks of Tele Atlas, Inc. © 2010 by Applied Geographic Systems. All rights reserved.