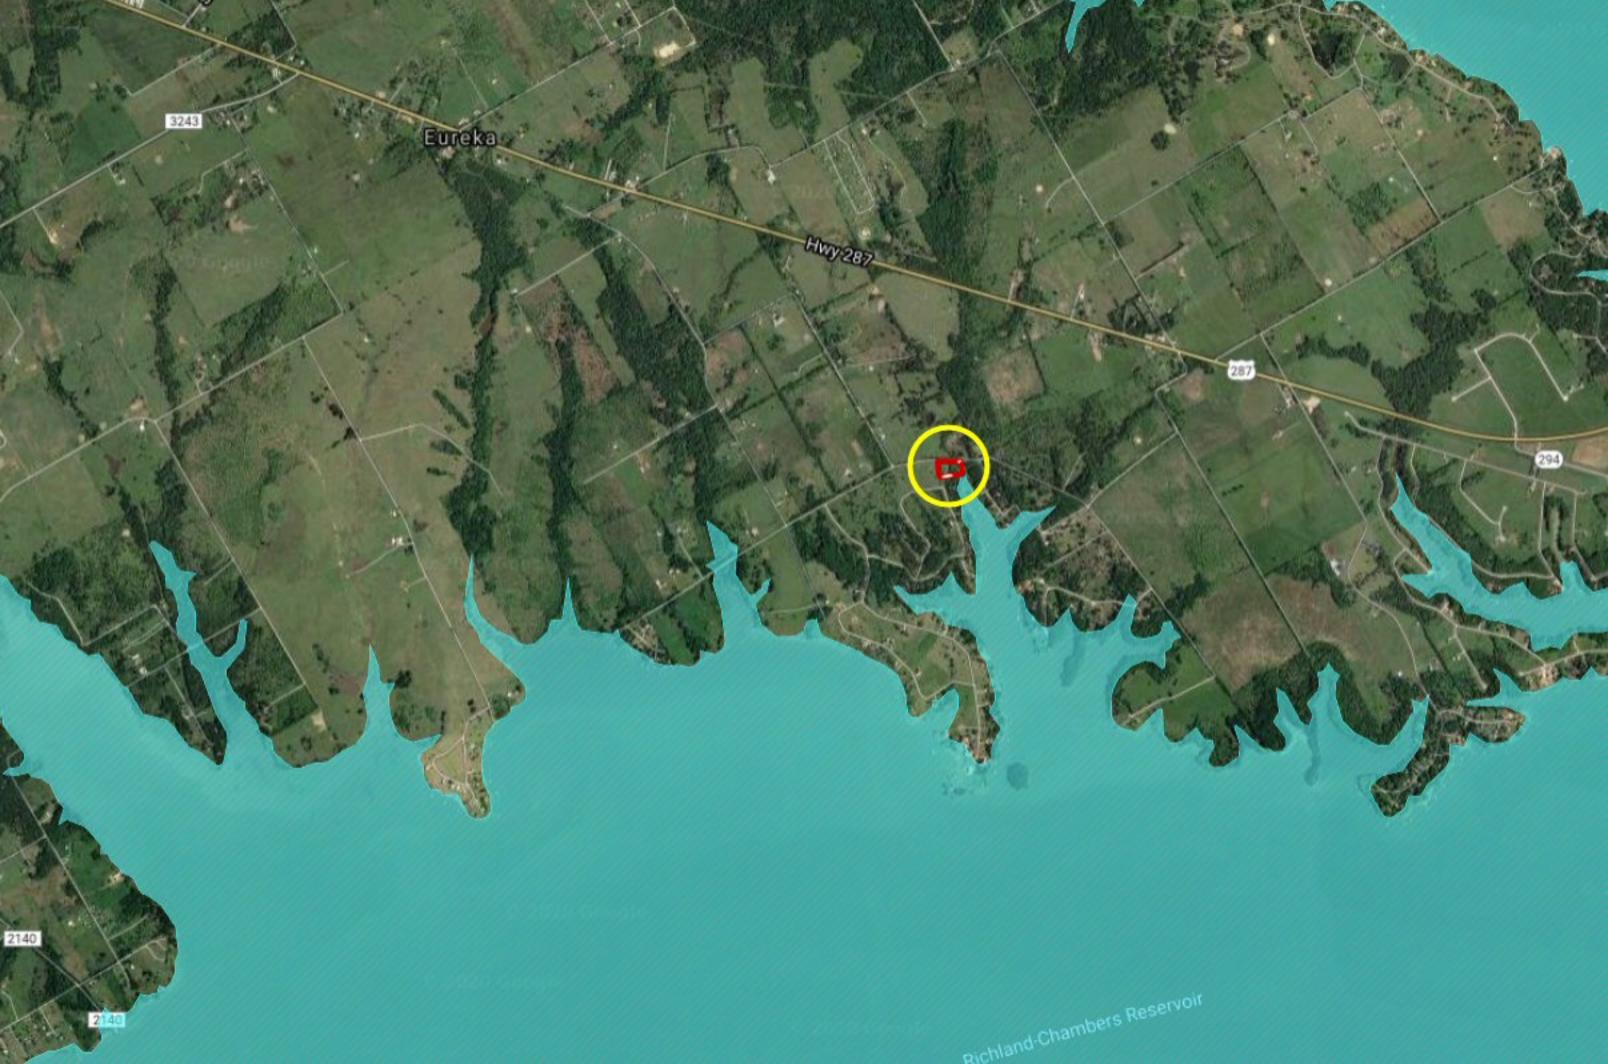

\*\*\* 2.8 ACRES \*\*\* Lot 128 Jones Branch Rd ~ Richland-Chambers Reservoir

Copyright © and (P) 1988–2010 Microsoft Corporation and/or its suppliers. All rights reserved. http://www.microsoft.com/mappoint/
Certain mapping and direction data © 2010 NAVTEQ. All rights reserved. The Data for areas of Canada includes information taken with permission from Canadian authorities, including: © Her Majesty the Queen in Right of Canada, © Queen's Printer for Ontario. NAVTEQ and NAVTEQ ON BOARD are trademarks of NAVTEQ. © 2010 Tele Atlas North America, Inc. All rights reserved. Tele Atlas and Tele Atlas North America are trademarks of Tele Atlas, Inc. © 2010 by Applied Geographic Systems. All rights reserved.