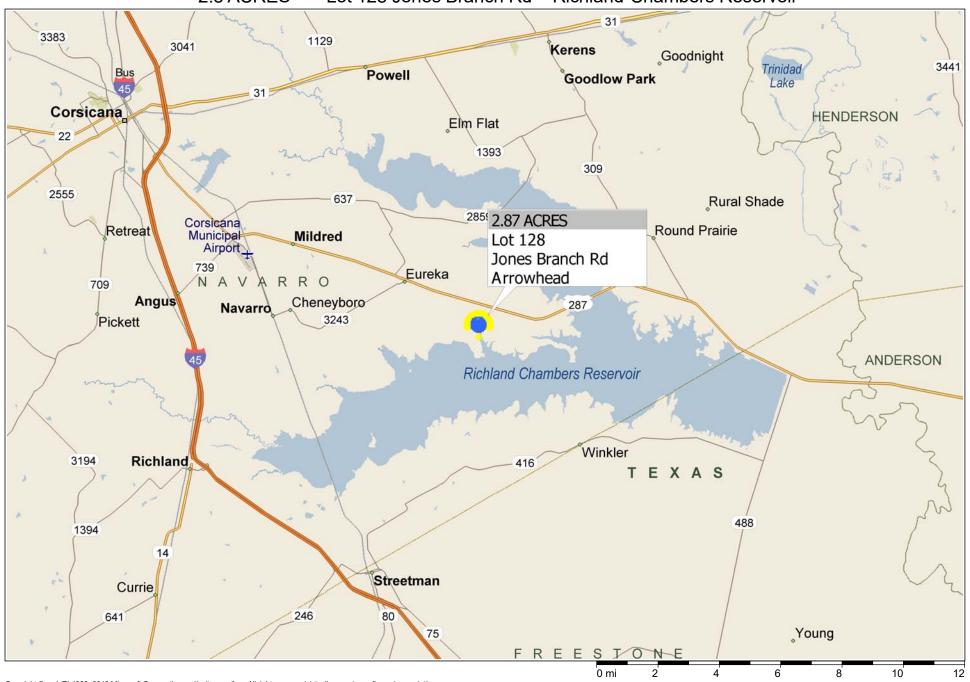

\*\*\* 2.8 ACRES \*\*\* Lot 128 Jones Branch Rd ~ Richland-Chambers Reservoir

Copyright © and (P) 1988–2010 Microsoft Corporation and/or its suppliers. All rights reserved. http://www.microsoft.com/mappoint/
Certain mapping and direction data © 2010 NAVTEQ. All rights reserved. The Data for areas of Canada includes information taken with permission from Canadian authorities, including: © Her Majesty the Queen in Right of Canada, © Queen's Printer for Ontario. NAVTEQ and NAVTEQ ON BOARD are trademarks of NAVTEQ. © 2010 Tele Atlas North America, Inc. All rights reserved. Tele Atlas and Tele Atlas North America are trademarks of Tele Atlas, Inc. © 2010 by Applied Geographic Systems. All rights reserved.