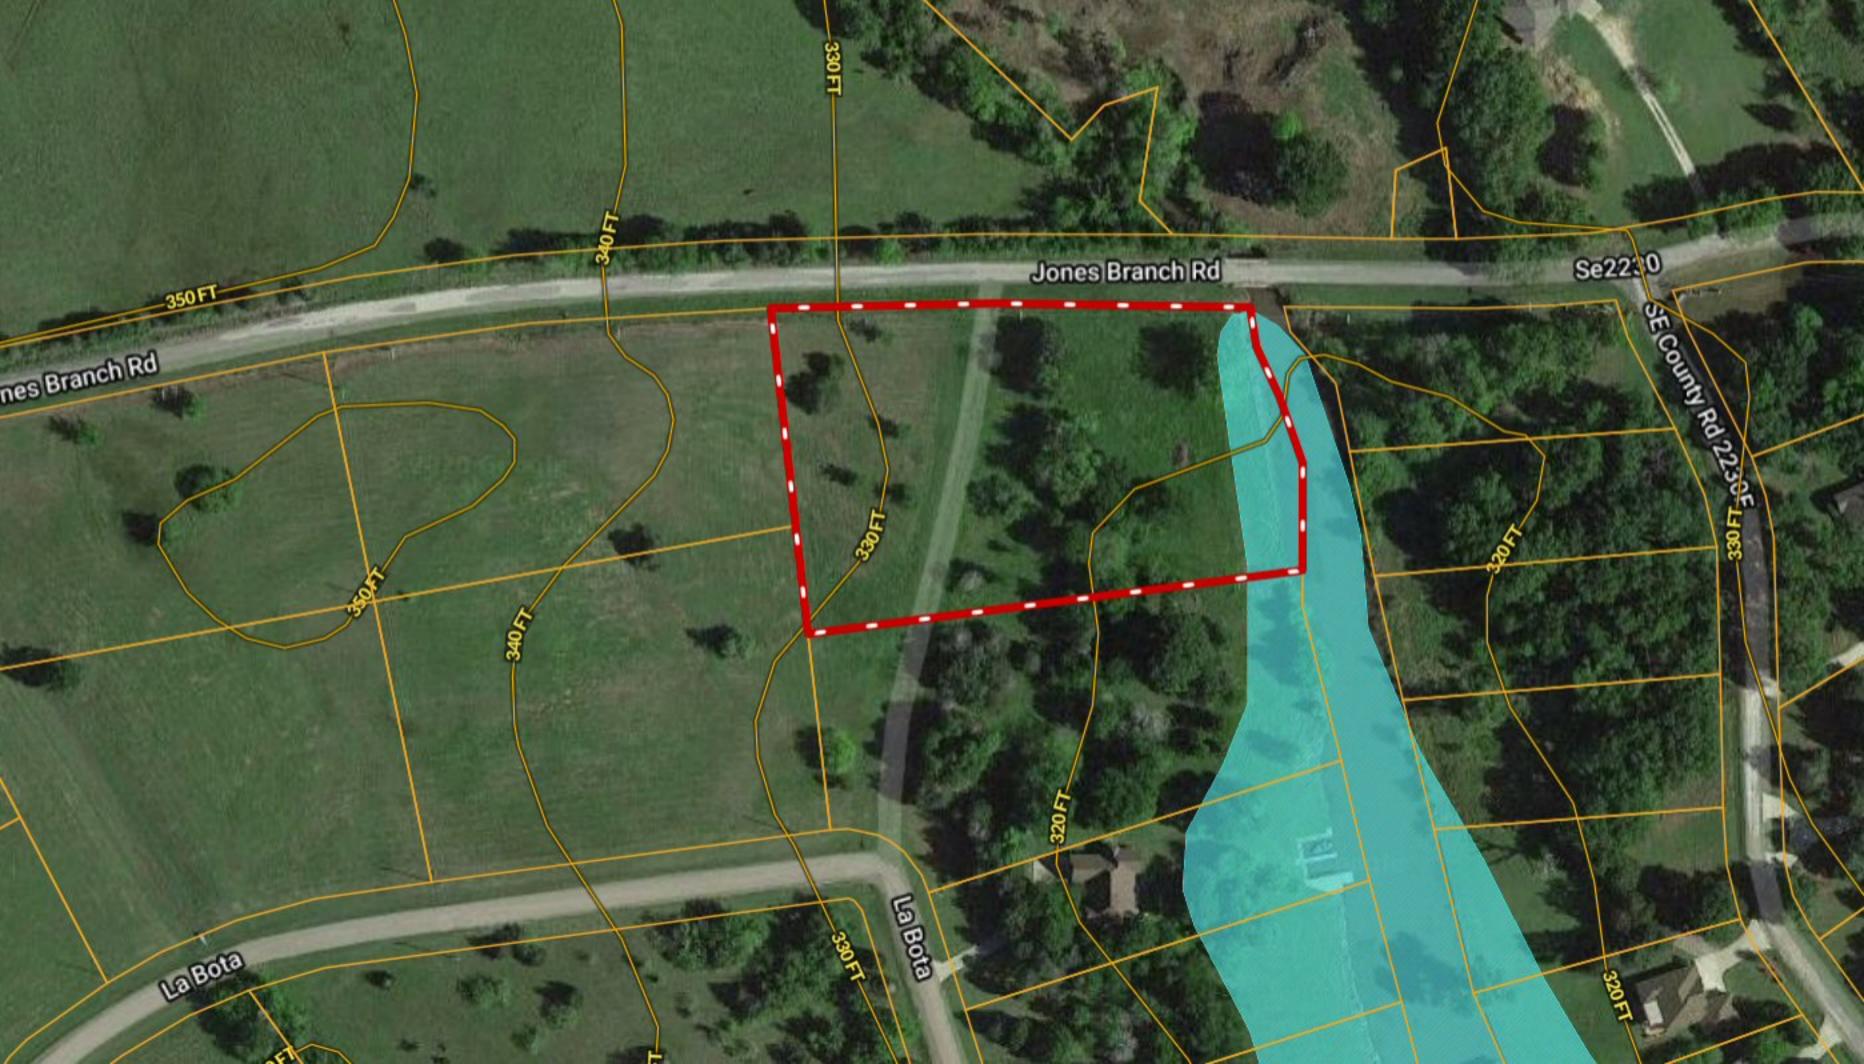

\*\*\* 2.8 ACRES \*\*\* Lot 128 Jones Branch Rd ~ Richland-Chambers Reservoir

Copyright © and (P) 1988–2010 Microsoft Corporation and/or its suppliers. All rights reserved. http://www.microsoft.com/mappoint/
Certain mapping and direction data © 2010 NAVTEQ. All rights reserved. The Data for areas of Canada includes information taken with permission from Canadian authorities, including: © Her Majesty the Queen in Right of Canada, © Queen's Printer for Ontario. NAVTEQ and NAVTEQ ON BOARD are trademarks of NAVTEQ. © 2010 Tele Atlas North America, Inc. All rights reserved. Tele Atlas and Tele Atlas North America are trademarks of Tele Atlas, Inc. © 2010 by Applied Geographic Systems. All rights reserved.