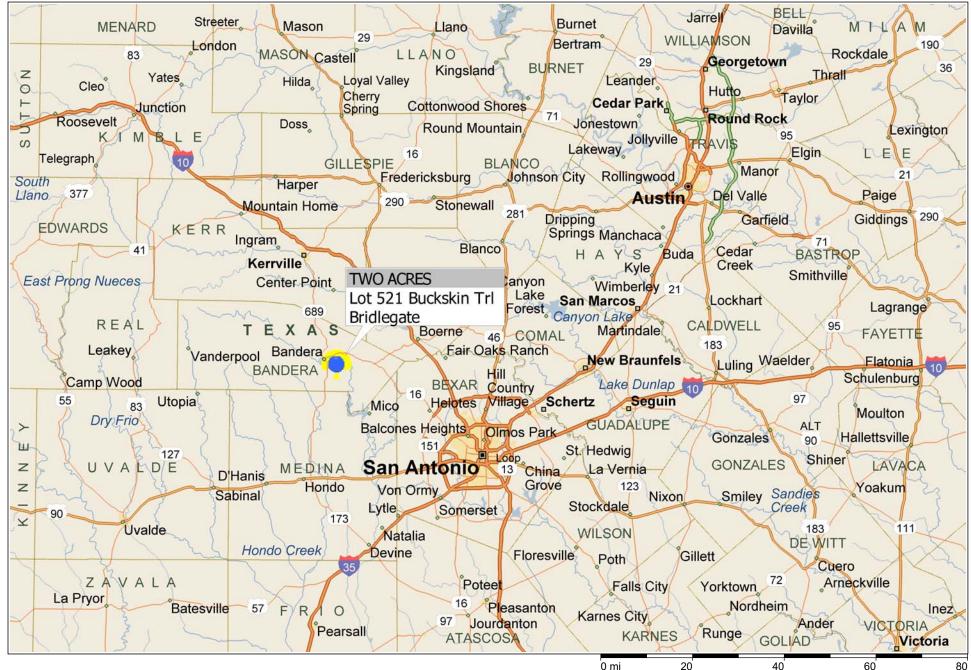

## \*\*\* TWO ACRES \*\*\* Lot 521 Buckskin Trail ~ Bandera TX

Copyright © and (P) 1988–2010 Microsoft Corporation and/or its suppliers. All rights reserved. http://www.microsoft.com/mappoint/

Certain mapping and direction data © 2010 NAVTEQ. All rights reserved. The Data for areas of Canada includes information taken with permission from Canadian authorities, including: © Her Majesty the Queen in Right of Canada, © Queen's Printer for Ontario. NAVTEQ and NAVTEQ ON BOARD are trademarks of NAVTEQ. © 2010 Tele Atlas North America, Inc. All rights reserved. Tele Atlas and Tele Atlas North America are trademarks of Tele Atlas, inc. © 2010 by Applied Geographic Systems. All rights reserved.