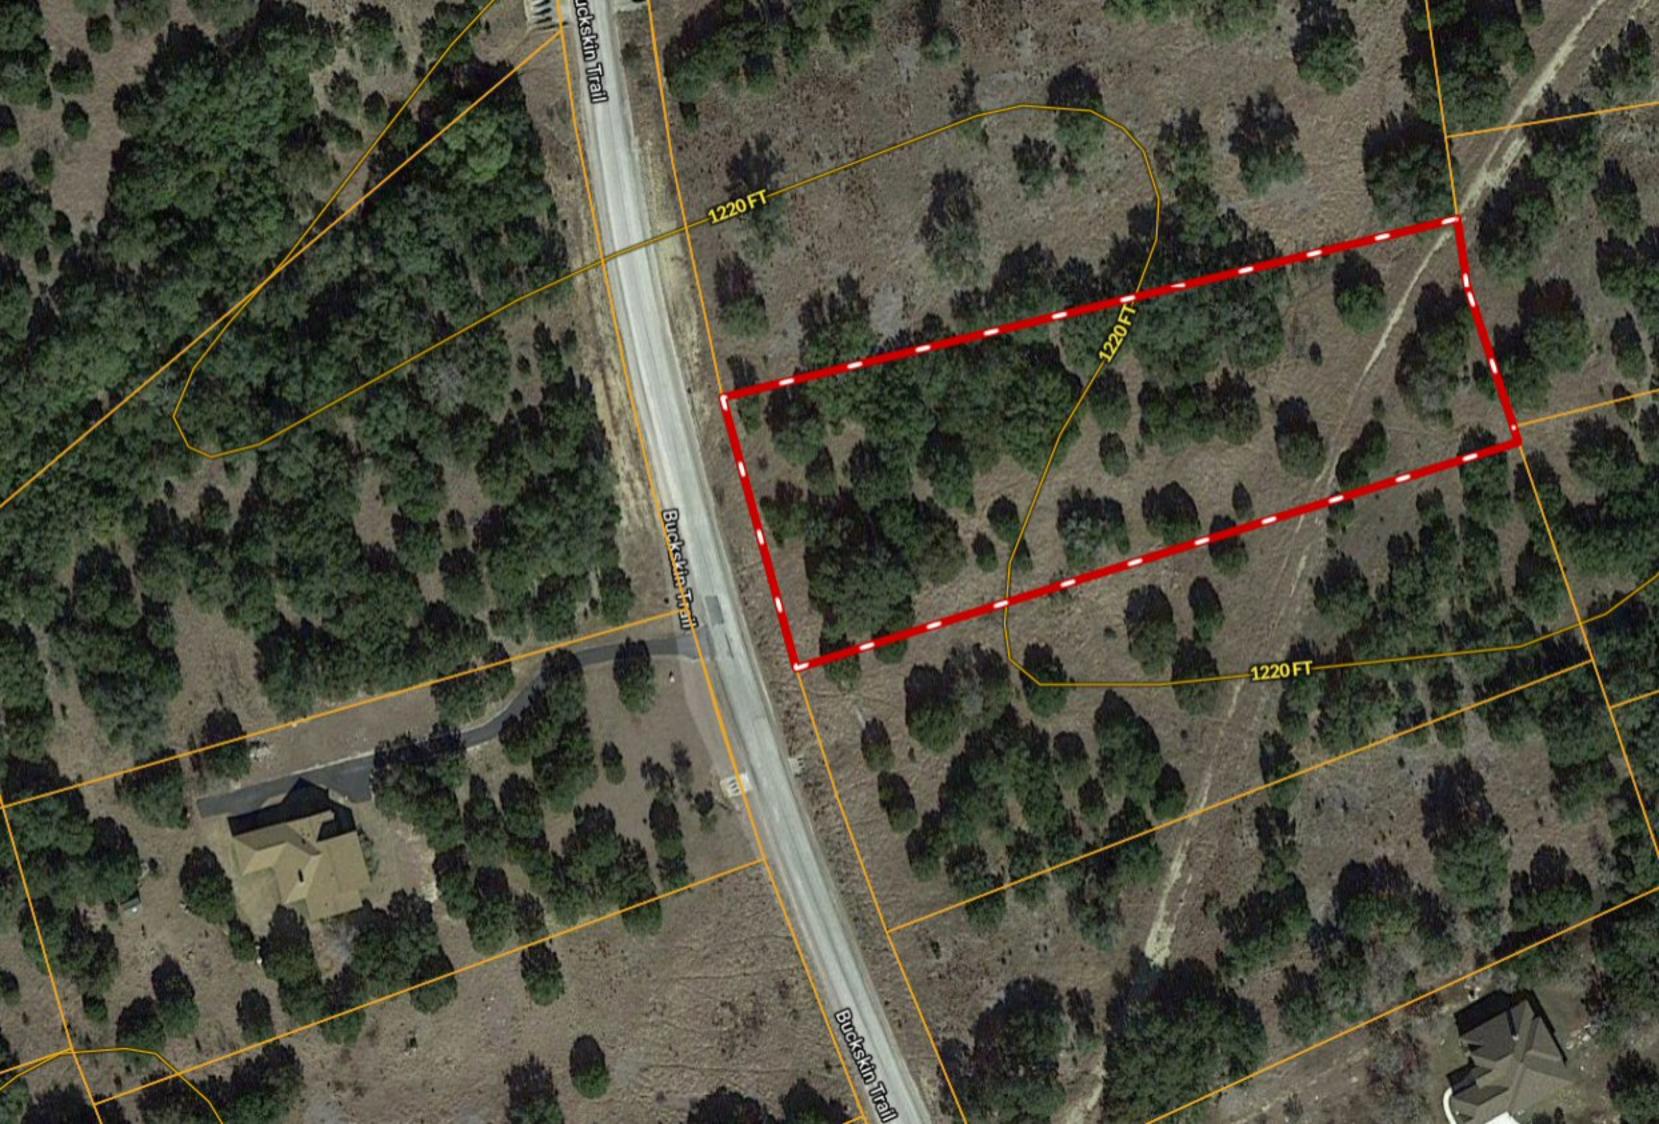

## \*\*\* TWO ACRES \*\*\* Lot 521 Buckskin Trail ~ Bandera TX

Copyright © and (P) 1988–2010 Microsoft Corporation and/or its suppliers. All rights reserved. http://www.microsoft.com/mappoint/

Certain mapping and direction data © 2010 NAVTEQ. All rights reserved. The Data for areas of Canada includes information taken with permission from Canadian authorities, including: © Her Majesty the Queen in Right of Canada, © Queen's Printer for Ontario. NAVTEQ and NAVTEQ ON BOARD are trademarks of NAVTEQ. © 2010 Tele Atlas North America, Inc. All rights reserved. Tele Atlas and Tele Atlas North America are trademarks of Tele Atlas, inc. © 2010 by Applied Geographic Systems. All rights reserved.