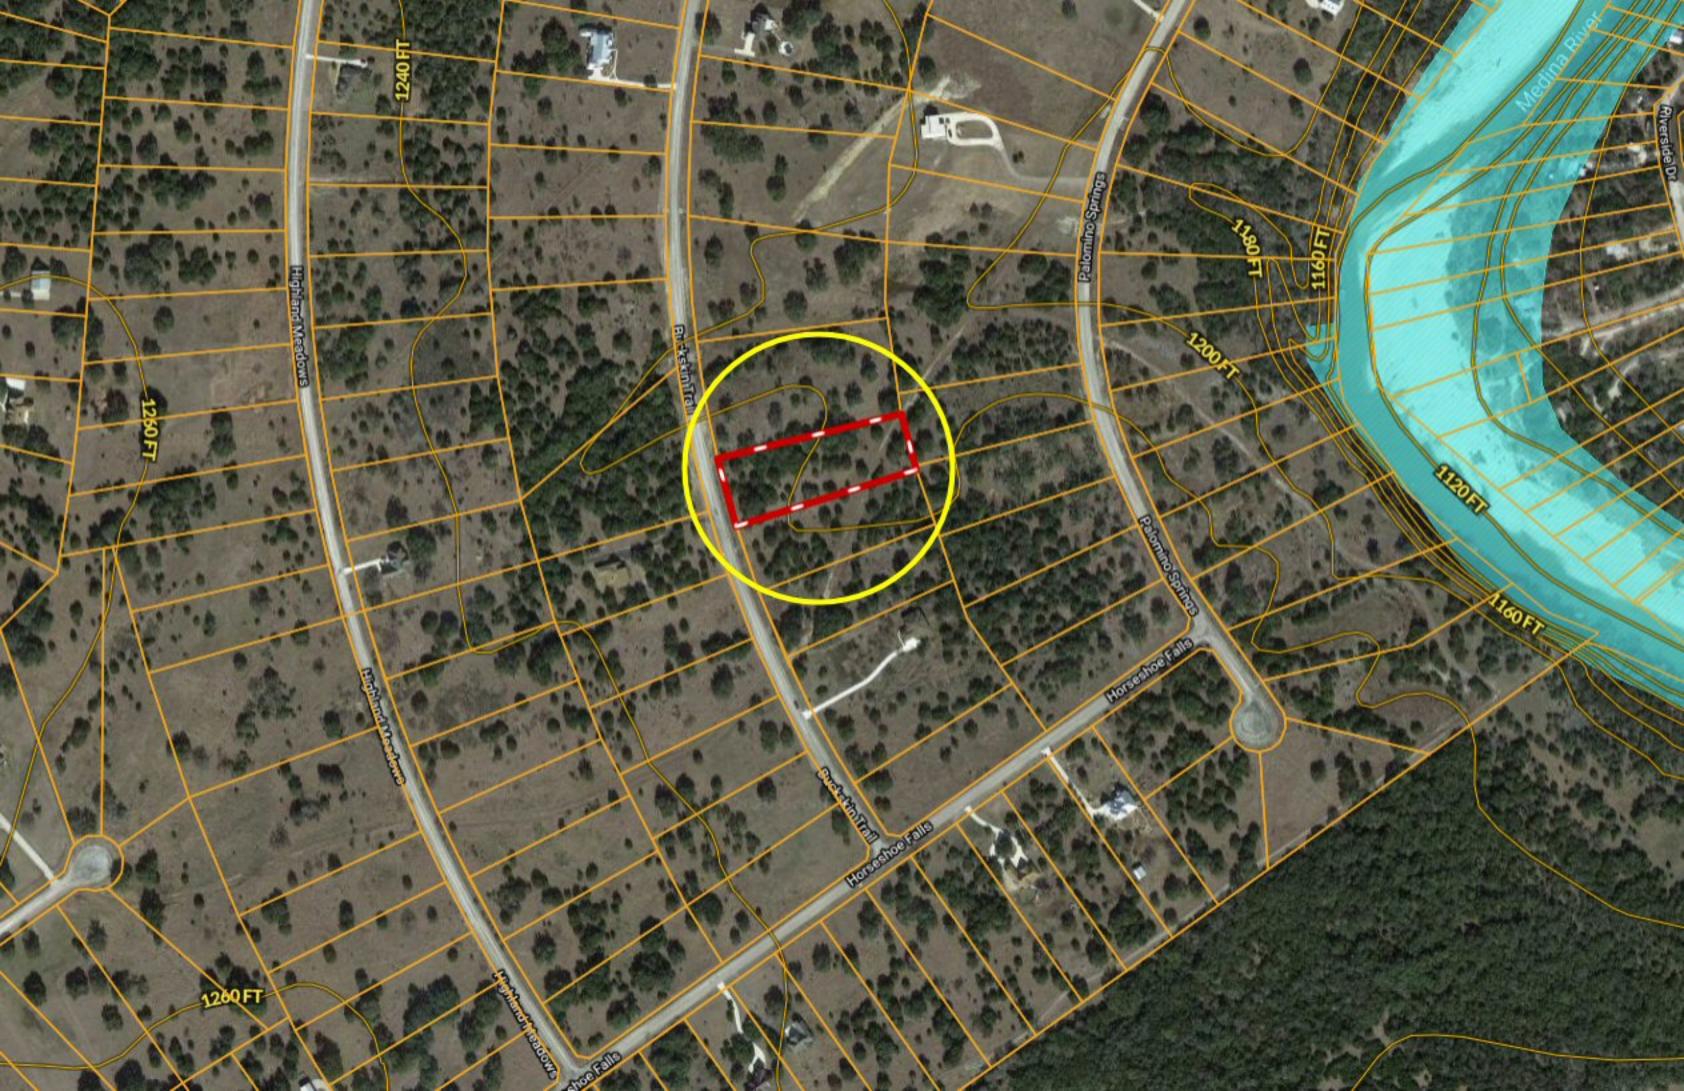

## \*\*\* TWO ACRES \*\*\* Lot 521 Buckskin Trail ~ Bandera TX

Copyright © and (P) 1988–2010 Microsoft Corporation and/or its suppliers. All rights reserved. http://www.microsoft.com/mappoint/

Certain mapping and direction data © 2010 NAVTEQ. All rights reserved. The Data for areas of Canada includes information taken with permission from Canadian authorities, including: © Her Majesty the Queen in Right of Canada, © Queen's Printer for Ontario. NAVTEQ and NAVTEQ ON BOARD are trademarks of NAVTEQ. © 2010 Tele Atlas North America, Inc. All rights reserved. Tele Atlas and Tele Atlas North America are trademarks of Tele Atlas, inc. © 2010 by Applied Geographic Systems. All rights reserved.