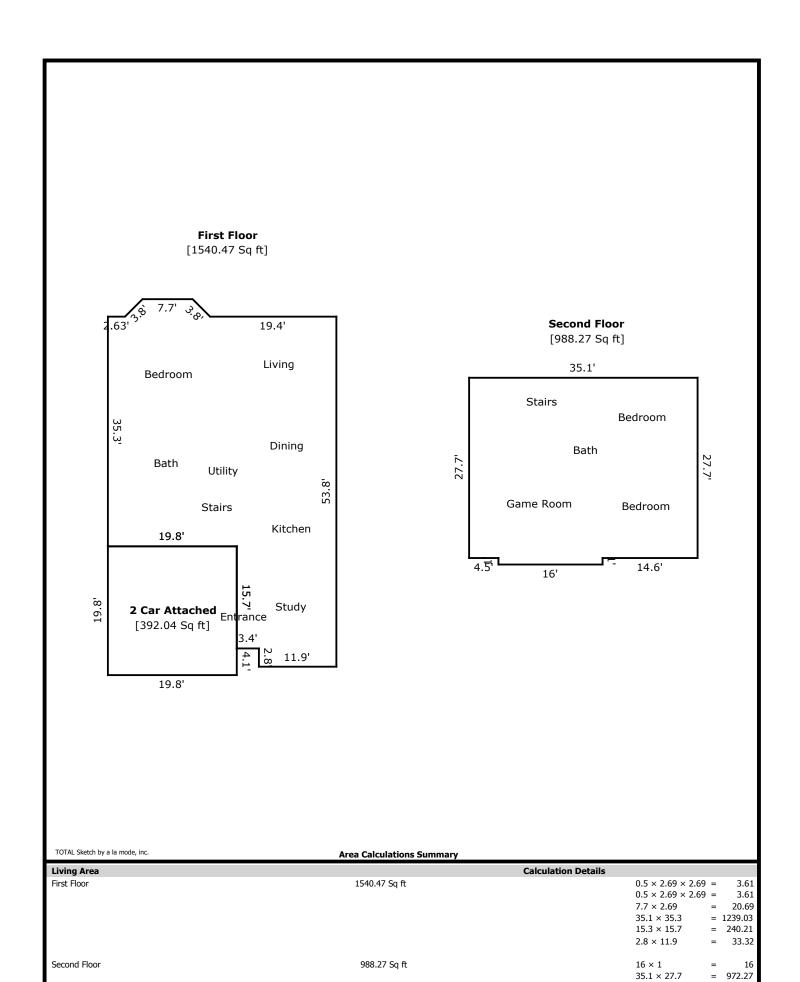

# **Building Sketch**

| Borrower         | N/a                      |               |                 |                       |  |
|------------------|--------------------------|---------------|-----------------|-----------------------|--|
| Property Address | 8906 English Manor Drive |               |                 |                       |  |
| City             | Cypress                  | County Harris | State <b>TX</b> | Zip Code <b>77433</b> |  |
| Lender/Client    | Fausto Andrado           |               |                 |                       |  |

2529 Sq ft

392.04 Sq ft

19.8 × 19.8

= 392.04

Total Living Area (Rounded):

Non-living Area 2 Car Attached