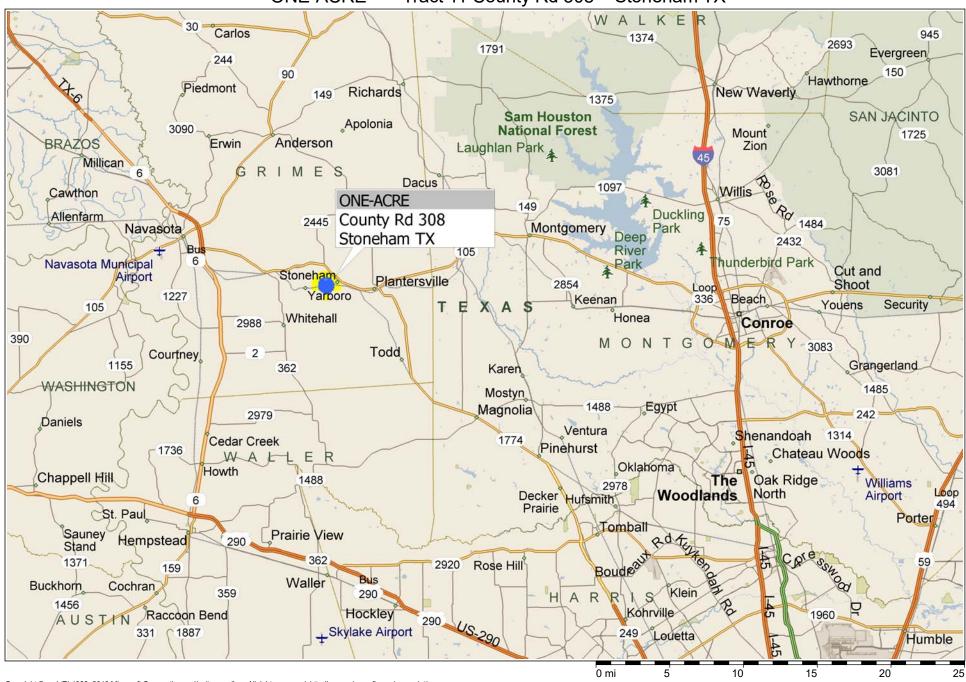

## \*\*\* ONE-ACRE \*\*\* Tract 11 County Rd 308 ~ Stoneham TX

Copyright © and (P) 1988–2010 Microsoft Corporation and/or its suppliers. All rights reserved. http://www.microsoft.com/mappoint/
Certain mapping and direction data © 2010 NAVTEQ. All rights reserved. The Data for areas of Canada includes information taken with permission from Canadian authorities, including: © Her Majesty the Queen in Right of Canada, © Queen's Printer for Ontario. NAVTEQ and
NAVTEQ ON BOARD are trademarks of NAVTEQ. © 2010 Tele Atlas North America, Inc. All rights reserved. The Atlas and Tele Atlas North America are trademarks of Tele Atlas, Inc. © 2010 by Applied Geographic Systems, All rights reserved.