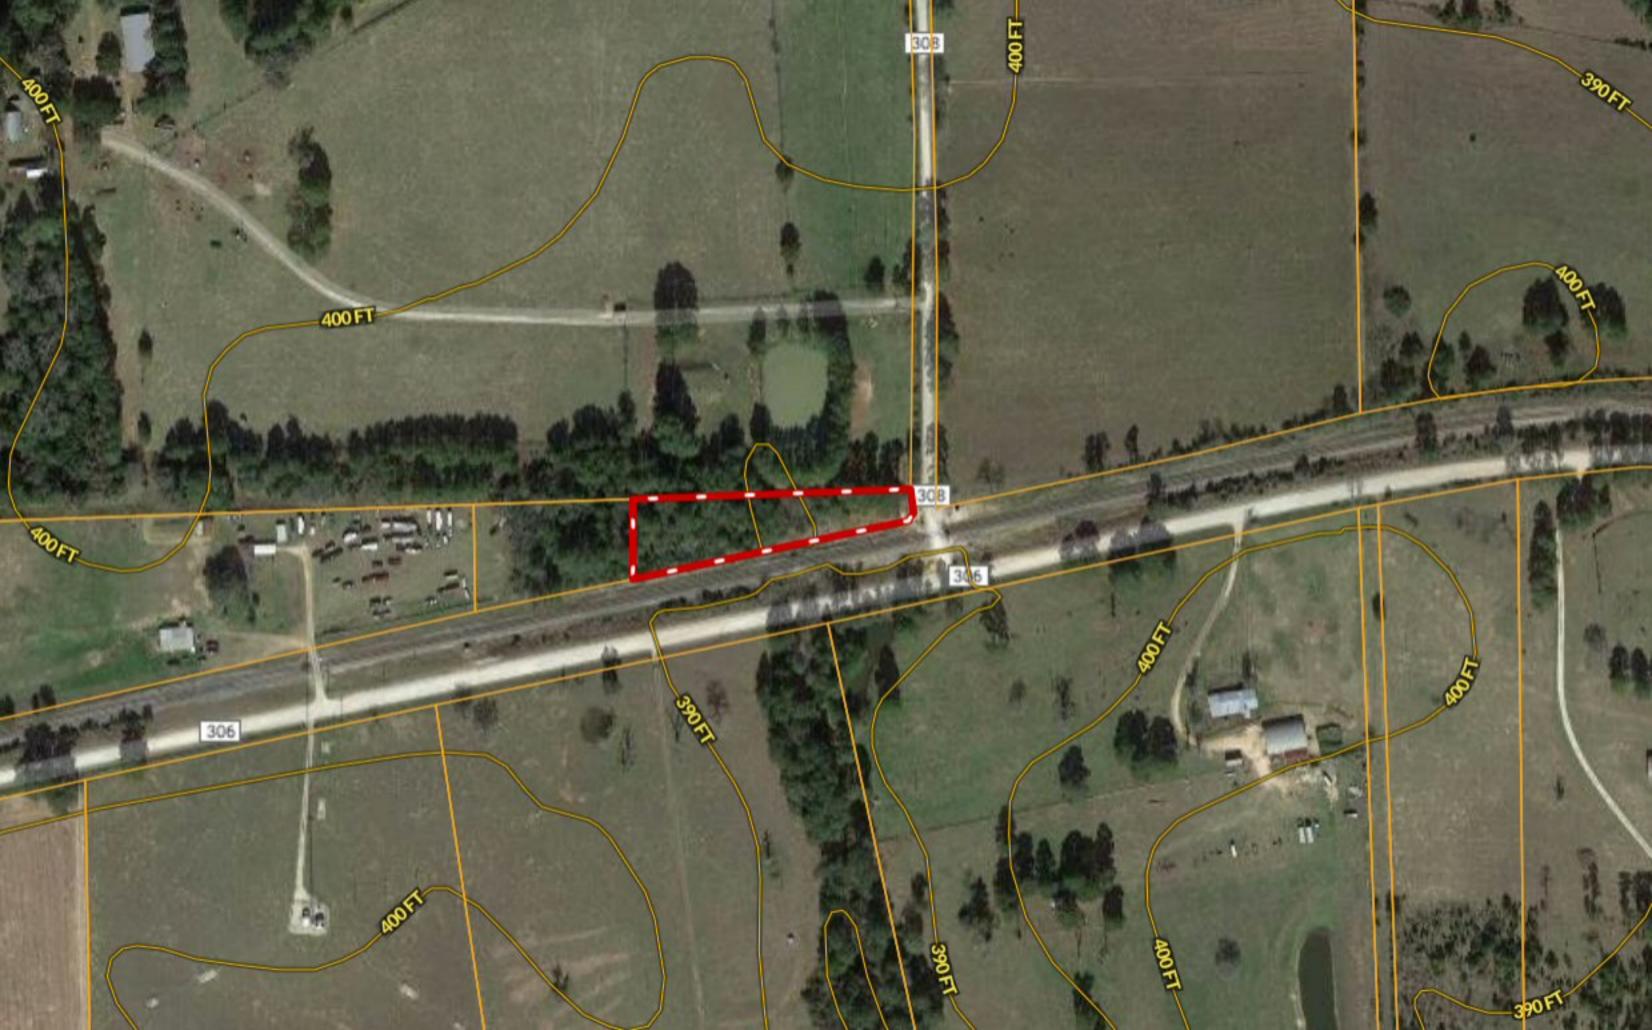

## \*\*\* ONE-ACRE \*\*\* Tract 11 County Rd 308 ~ Stoneham TX

Copyright © and (P) 1988–2010 Microsoft Corporation and/or its suppliers. All rights reserved. http://www.microsoft.com/mappoint/
Certain mapping and direction data © 2010 NAVTEQ. All rights reserved. The Data for areas of Canada includes information taken with permission from Canadian authorities, including: © Her Majesty the Queen in Right of Canada, © Queen's Printer for Ontario. NAVTEQ and
NAVTEQ ON BOARD are trademarks of NAVTEQ. © 2010 Tele Atlas North America, Inc. All rights reserved. The Atlas and Tele Atlas North America are trademarks of Tele Atlas, Inc. © 2010 by Applied Geographic Systems, All rights reserved.