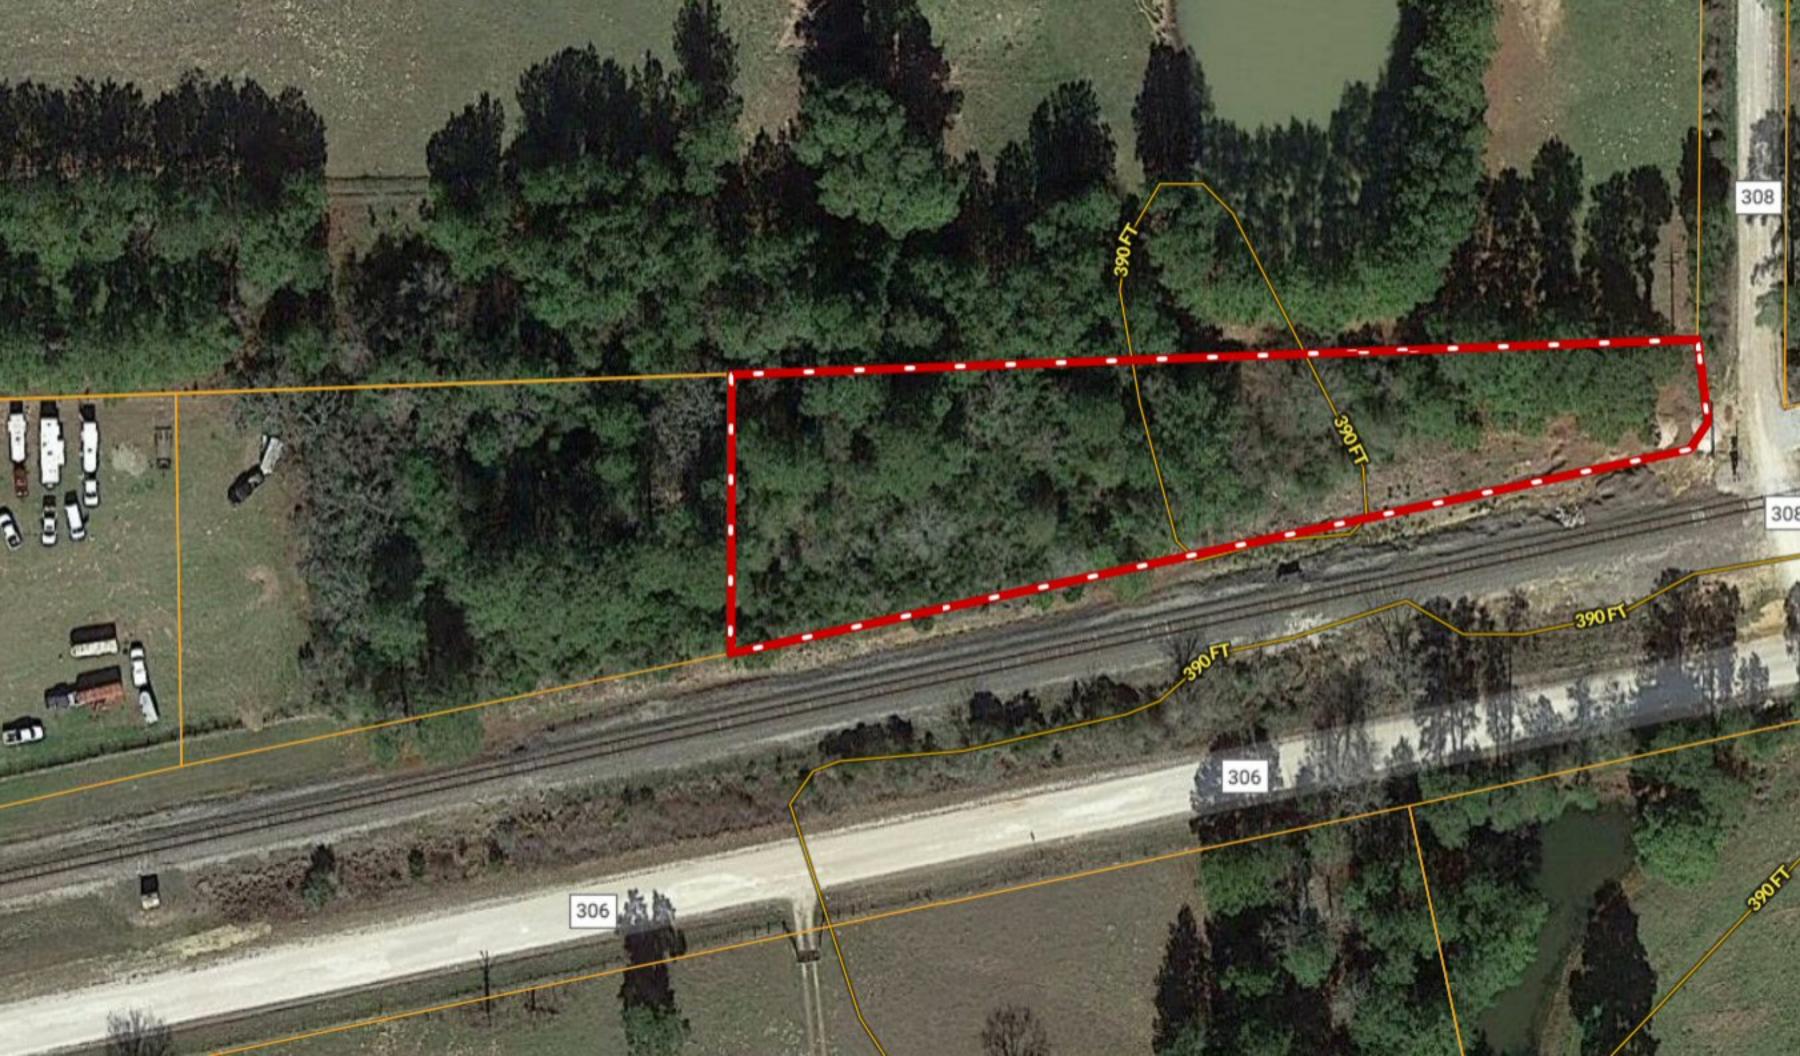

## \*\*\* ONE-ACRE \*\*\* Tract 11 County Rd 308 ~ Stoneham TX

Copyright © and (P) 1988–2010 Microsoft Corporation and/or its suppliers. All rights reserved. http://www.microsoft.com/mappoint/
Certain mapping and direction data © 2010 NAVTEQ. All rights reserved. The Data for areas of Canada includes information taken with permission from Canadian authorities, including: © Her Majesty the Queen in Right of Canada, © Queen's Printer for Ontario. NAVTEQ and
NAVTEQ ON BOARD are trademarks of NAVTEQ. © 2010 Tele Atlas North America, Inc. All rights reserved. The Atlas and Tele Atlas North America are trademarks of Tele Atlas, Inc. © 2010 by Applied Geographic Systems, All rights reserved.