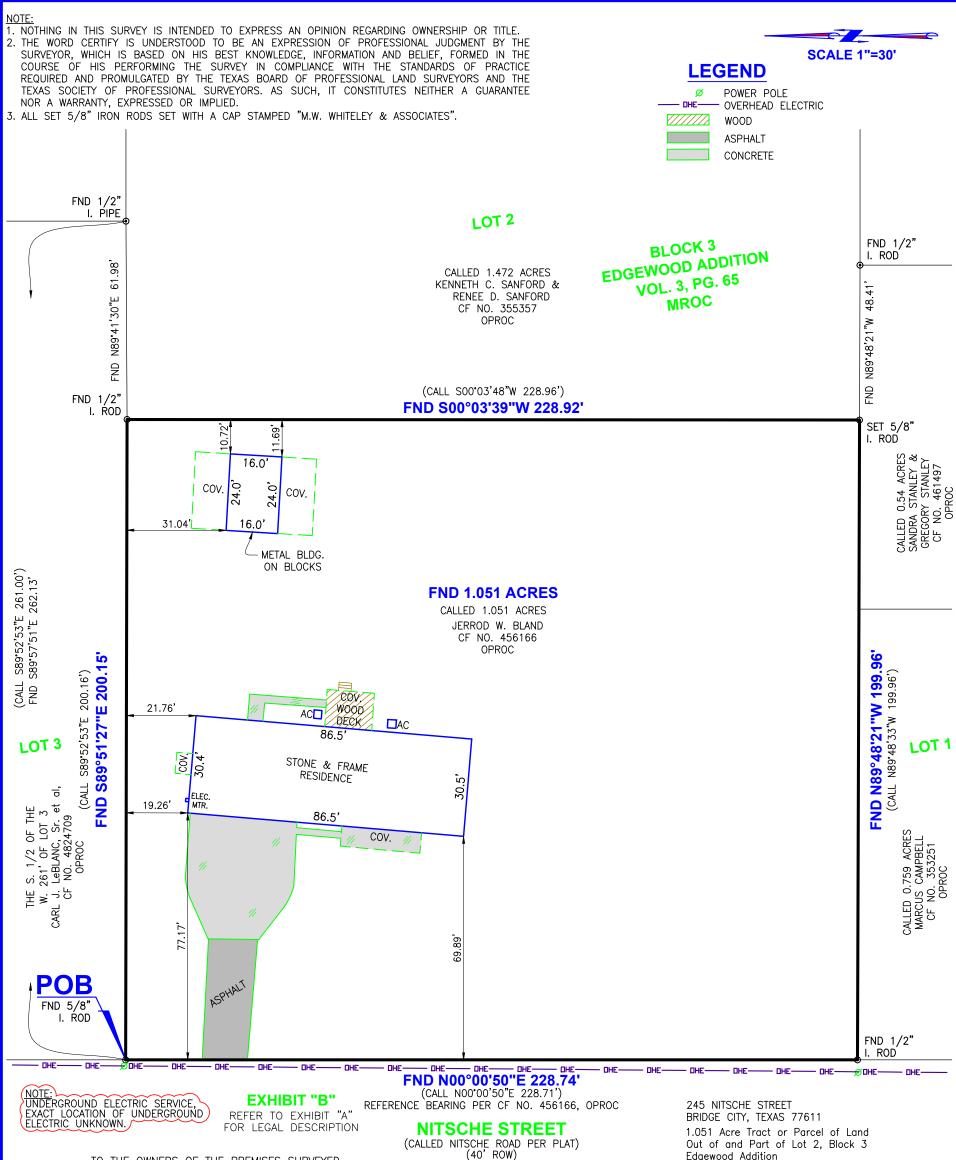

Edgewood Addition Volume 3, Page 65, Map Records John Jett Survey, Abstract No. 15 Orange County, Texas

Owner: Nitya Housing PropCo(I), LLC Census: 224.00

In accordance with the Flood Hazard Boundary Map, Department of Housing and Urban Development.