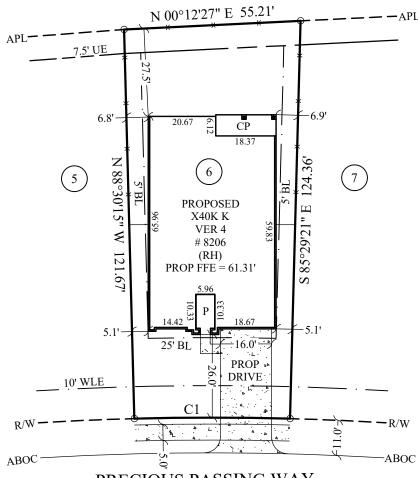

Curve Radius Length Chord Chord Bearing C1 925.00' 48.68' 48.67' S 03°00'12" W

PLOT PLAN PREPARED WITHOUT BENEFIT OF TITLE.

ADDRESS: 8206 PRECIOUS PASSING WAY AREA: 6,373 S.F. ~ 0.15 ACRES

> FILE NO. 20200168 MFE: 61.31'

N/F SOUTHERN COLONY EXPANSION PHASE 1, SECTION 1A

PRECIOUS PASSING WAY 50' R/W

## LEGEND:

BL-Building Line **UE- Utility Easement** R/W- Right of Way PROP- Proposed

P- Porch

CP- Covered Patio

PAT- Patio DK- Deck

S- Stoop

LF- Linear Feet

SF- Square Feet

**SY- Square Yards** 

-X- Fence

N/F- Now or Formerly

**WLE- Water Line Easement** 

SSE- Sanitary Sewer Easement

FFE- Finished Floor Elevation

MFE- Minimum Floor Elevation

APL- Approximate Property Line ABOC- Approximate Back of Curb

FOR **II·K·HIKTIN** America's Builder

| TOTAL FENCE: | 192 LF |
|--------------|--------|
| FRONT=       | 12 LF  |
| LEFT=        | 61 LF  |
| RIGHT=       | 64 LF  |
| REAR=        | 55 LF  |

|   | SLAB=            | 2,680 | SF |
|---|------------------|-------|----|
|   | LOT AREA=        | 6,373 | SF |
|   | LOT COVERAGE=    | 42    | %  |
| _ | INTURN=          | 186   | SF |
| F | DRIVEWAY=        | 445   | SF |
| F | PUBLIC WALK=     | 162   | SF |
| F | PRIVATE WALK=    | 28    | SF |
| F | REAR YARD AREA=  | 219.3 | SY |
| F | FRONT YARD AREA= | 158.8 | SY |