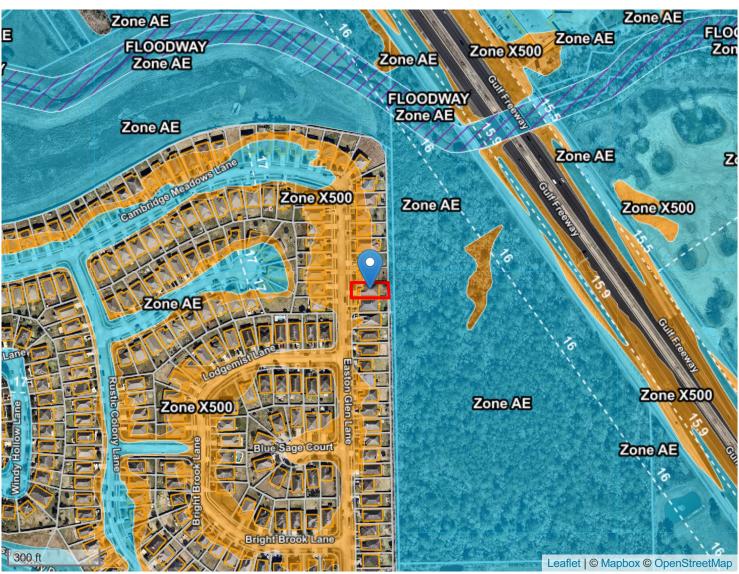

## **Flood Zone Determination Exhibit**

Submitted Location116 EASTON GLEN LN, DICKINSON, TX 775395394Standardized Location116 EASTON GLEN LN, DICKINSON, TX 77539-5394

100yr Floodplain

500yr Floodplain

Base Flood Elevation

Floodway

Levee

Comments