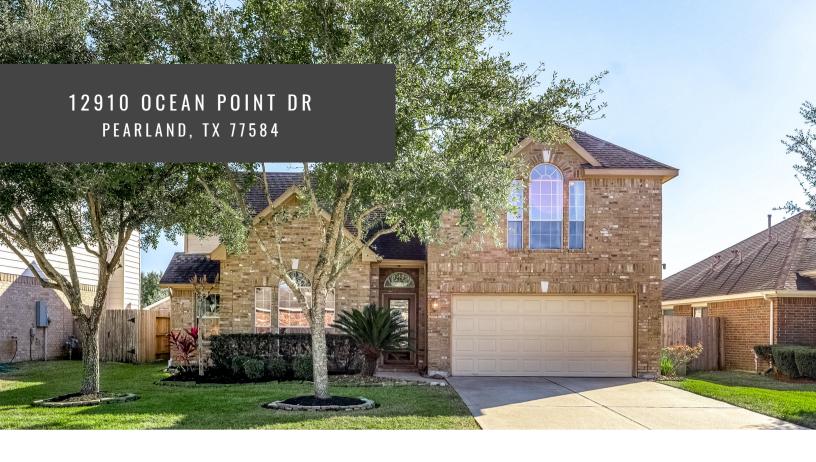

Welcome home to your 2 story, 4 bed, 2/1 bath home with gameroom, flex room and extra large backyard. Open concept floorplan with a fantastic flow where the kitchen is complete with granite countertops, island and stainless steel appliances overlooks breakfast room and the living room. Living room with wood floors, Austin stone surrounding the fireplace and sky high ceilings. Flex space also with wood floors can be used as a formal dining room, home office or play room. Large primary room with bay windows, double walk-in closet by California Closets and a completely remodeled bathroom! All secondary bedrooms upstairs with full bathroom and gameroom. Brand new carpet throughout replaced in 2020, AC and fence in 2019, buried drainage installed in 2018, new water heater in 2017, \$65K+ worth of upgrades ready for you to make it your own! Superior location-min from Btwy 8, 288,

## 4 BEDROOMS | 2/1 BATHROOMS | 2,643 SQFT. | \$290,000

GINA TRAN
832-721-8193

OFFICE: 281-310-0SDR GINA.TRAN@SDRSELLS.COM WWW.SOLDBYGINA.US

CENTURY 21 EXCLUSIVE PROPERTIES