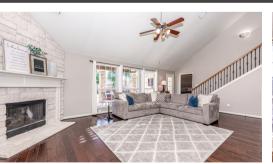

Welcome home to your 2 story, 4 bed, 2/1 bath home with gameroom, flex room and extra large backyard. Open concept floorplan with a fantastic flow where the kitchen is complete with granite countertops, island and stainless steel appliances overlooks breakfast room and the living room. Living room with wood floors, Austin stone surrounding the fireplace and sky high ceilings. Flex space also with wood floors can be used as a formal dining room, home office or play room. Large primary room with bay windows, double walk-in closet by California Closets and a completely remodeled bathroom! All secondary bedrooms upstairs with full bathroom and gameroom. Brand new carpet throughout replaced in 2020, AC and fence in 2019, buried drainage installed in 2018, new water heater in 2017, \$65K+ worth of upgrades ready for you to make it your own! Superior location-min from Btwy 8, 288,