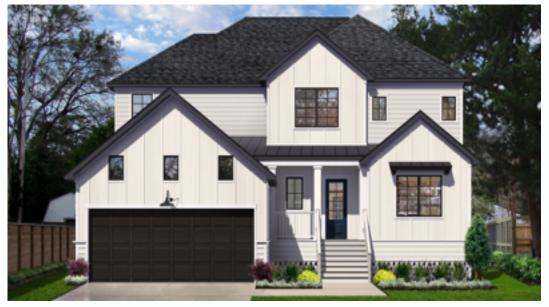

### 2 3 0 2 G A R D E N I A 4BR | 3.5BATH | STUDY | GAMEROOM



#### LIVING

- Engineered Wood Floors
- Sleek Ceiling Fan
- Open To Kitchen
- Neutral Paint Tones
- Level 4 Finish Walls

#### KITCHEN

- Quartz Countertops
- Site Built Custom Cabinetry
- Island w/ Breakfast Seating
- Stainless Steel 36" Gas Range
- Stainless Steel Dishwasher
- Stainless Steel 36" Refrigerator
- Stainless Steel Built-In Microwave
- Recessed LED Can Lights
- LED Under Cabinet Lighting
- Under Cabinet Plug Strips
- Engineered Floor
- Walk In Pantry
- Pendant Lighting

### MASTER BEDROOM

- Engineered Wood Floors
- Sleek Ceiling Fan
- Recessed Lighting
- Large Low E Double Paned Windows

#### MASTER BATHROOM

- Custom Site Built Dual Vanity
- Quartz Countertop
- 12x24 Porcelain Tile
- Freestanding Soaking Tub
- Custom Built Closet
- Private Water Closet

#### SECONDARY BED