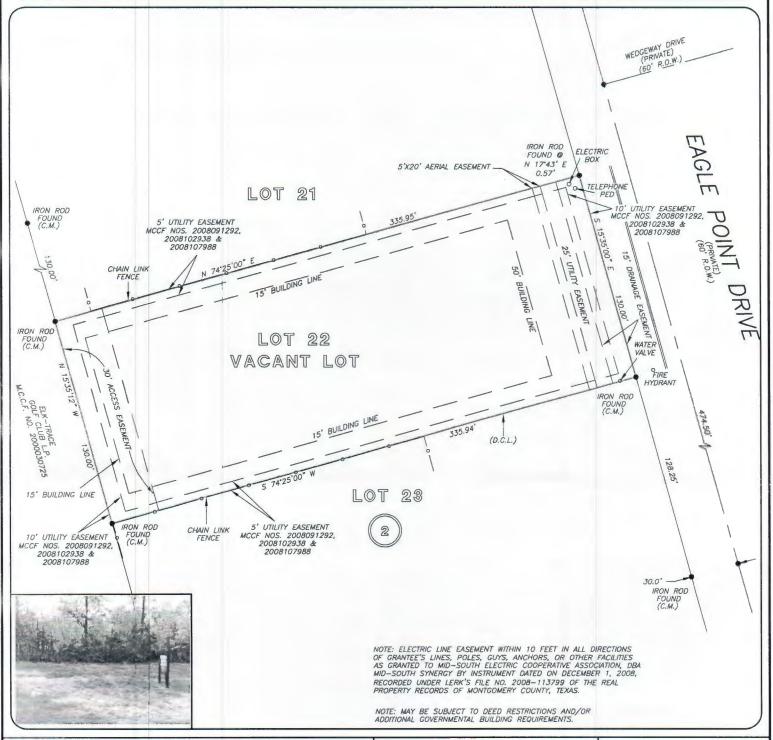

GF NO. 113056 STEWART TITLE ADDRESS: 828 EAGLE POINT DRIVE MONTGOMERY, TEXAS 77316 BORROWER: ERIC L. WARD

## LOT 22, BLOCK 2 ELK-TRACE GOLF ESTATES, SECTION 1

A SUBDIVISION OF 92.8616 ACRES OF LAND IN THE JOHN SEALY SURVEY A-759 AND THE ARCHIBALD HODGE SURVEY, A-18, MONTOMERY COUNTY, TEXAS

ACCORDING TO THE MAP OR PLAT THEREOF RECORDED IN CABINET, P, SHEET 66, OF THE MAP RECORDS OF MONTOMERY COUNTY, TEXAS

THIS PROPERTY DOES NOT LIE WITHIN THE 100 YEAR FLOOD PLAIN AS PER FIRM PANEL NO. 48339C 0335 F MAP REVISION: 12/19/1996 ZONE X ZONE X BASED ONLY ON VISUAL EXAMINATION OF MAPS. INACCURACIES OF FEMA MAPS PREVENT EXACT DETERMINATION WITHOUT DETAILED FIELD STUDY

A SUBSURFACE INVESTIGATION
WAS BEYOND THE SCOPE OF THIS SURVEY

D.C.L. = DIRECTIONAL CONTROL LINE RECORD BEARING: IN CABINET, P, SHEET 66, M.C.M.R.

PRECISION Surveyors

DRAWN BY: MV

I HEREBY CERTIFY THAT THIS SURVEY WAS MADE ON THE GROUND, THAT THIS PLAT CORRECTLY REPRESENTS THE FACTS FOUND AT THE TIME OF SURVEY AND THAT THERE ARE NO ENCROACHMENTS APPARENT ON THE GROUND, EXCEPT AS SHOWN HEREON. THIS SURVEY IS CERTIFIED FOR THIS TRANSACTION ONLY AND ABSTRACTING PROVIDED IN THE ABOVE REFERENCED TITLE COMMITMENT WAS RELIED UPON IN PREPARATION OF THIS SURVEY.

GEORGE GALE PROFESSIONAL LAND SURVEYOR NO. 4678 JOB NO. 11-09465 OCTOBER 28, 2011

ERIEN ALEXANDER 281-367-5454

281-496-1586 FAX 281-496-1867 14925 MEMORIAL DRIVE SUITE B100 HOUSTON, TEXAS 77079