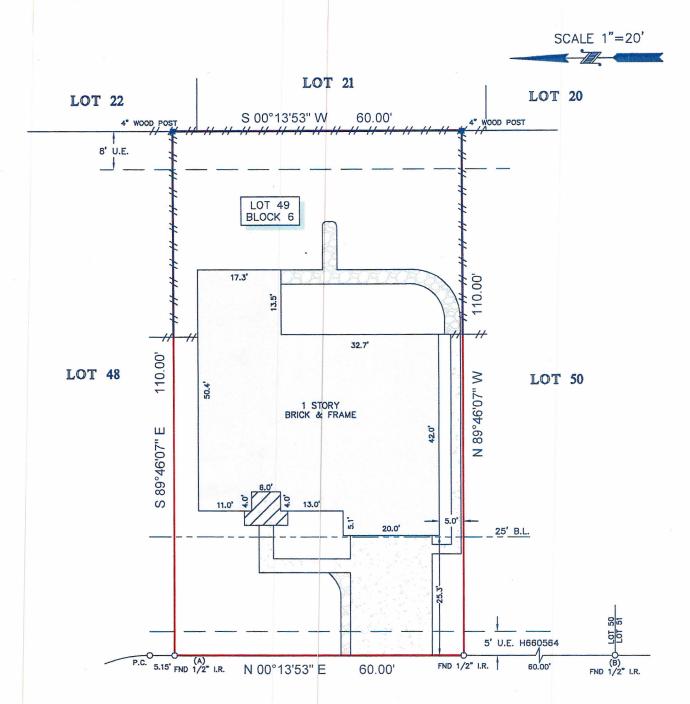

## SMOKEHOLLOW DRIVE

(50' R.O.W.)

## NOTES:

- 1. ALL BEARINGS SHOWN HEREON ARE REFERENCED TO THE SUBDIVISION PLAT NAMED BELOW, POINTS (A) AND (B) WERE HELD FOR HORIZONTAL CONTROL.

  2. FLOOD INFORMATION IS BASED ON THE NATIONAL FLOOD INSURANCE PROGRAM'S FLOOD INSURANCE RATE MAP FOR THE COUNTY LISTED BELOW.

  3. ABSTRACT INFORMATION FOR THE SUBJECT TRACT WAS PROVIDED BY THE TITLE INSURANCE COMPANY LISTED ABOVE.

  4. THIS SURVEY IS CERTIFIED TO THE TITLE INSURANCE COMPANY LISTED ABOVE FOR THIS TRANSACTION ONLY, IT IS NOT TRANSFERABLE TO ADDITIONAL INSTITUTIONS OR SUBSEQUENT OWNERS.

  5. ALL EASEMENTS AND BUILDING LINES SHOWN ARE PER THE RECORDED PLAT UNLESS OTHERWISE NOTED.

  6. THERE ARE NO NATURAL DRAINAGE COURSES ON SUBJECT PROPERTY.

  7. SUBJECT TO THE RESTRICTIVE COVENANTS AS LISTED IN SCHEDULE B OF THE TITLE COMMITMENT ISSUED ON DECEMBER12, 2014, UNDER G.F. NO. 14-70001581.

  8. ZERO LOT LINE AND SIDE YARD MAINTENANCE AS RECORDED IN CF. NO. H4978BO.

PROJECT: A LAND TITLE SURVEY OF LOT 49, IN BLOCK 6, OF HARVEST BEND, THE VILLAGE, SECTION 3, A SUBDIVISION IN HARRIS COUNTY, TEXAS, ACCORDING TO THE MAP OR PLAT THEREOF RECORDED IN VOLUME 388, PAGE 71, OF THE MAP RECORDS OF HARRIS COUNTY, TEXAS.