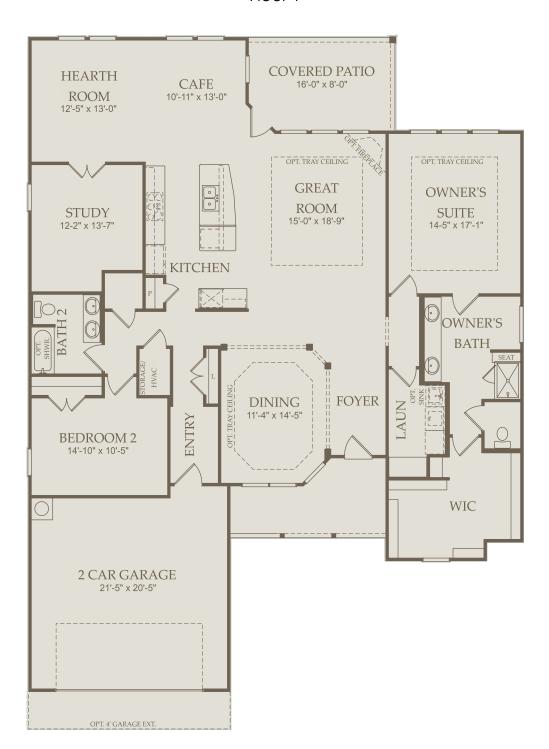

## DEL WEBB - THE WOODLANDS

230 Connemara, The Woodlands, TX 77382 866-210-6878

Napa Valley Floor Plan
2-4 Bedrooms \* 2-3 Bathrooms \* 2-2.5 Car Garage

## Floor 1

Options not selected include: Golf Cart Garage, Stairs to Unfinished Storage, Extended Covered Patio, Sunroom, Stairs to Loft, Study, Fireplace at Hearth Room, Drop Zone at Laundry, Mud Bench at Laundry, Owner's Bath 1, Owner's Bath 2, Vanity at Owner's Bath, Bedroom 4, Loft, Unfinished Storage