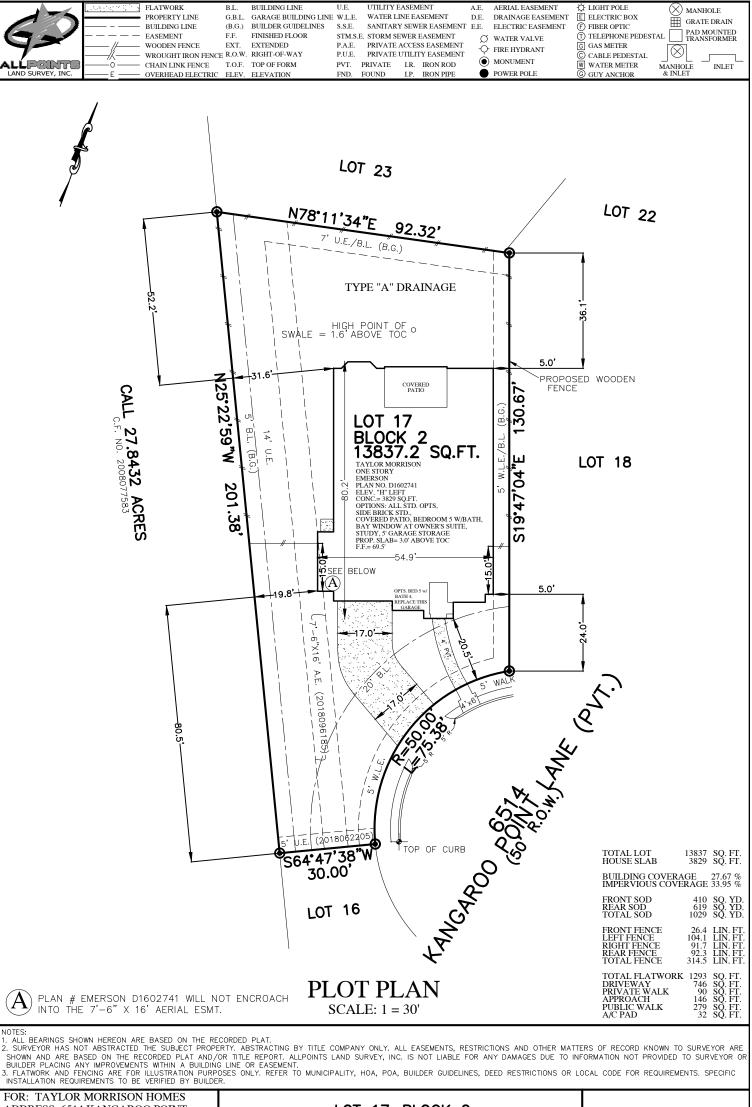

ADDRESS: 6514 KANGAROO POINT LANE BY: ARM JN SR JDL KM ALLPOINTS JOB#: TM161929 GF: ARM KM JOB: FLOOD ZONE:X SHADED COMMUNITY PANEL: 48157C0290L EFFECTIVE DATE: 4/2/2014 DATE:

"THIS INFORMATION IS BASED ON GRAPHIC PLOTTING. WE DO NOT ASSUME RESPONSIBILITY FOR EXACT DETERMINATION"

LOT 17, BLOCK 2, AVALON AT RIVERSTONE, SECTION 18B, PLAT. NO. 20170050, PLAT RECORDS, FORT BEND COUNTY, TEXAS

ISSUE DATE: 11
ISSUE DATE: 9,
ISSUE DATE: 9,
ISSUE DATE: 9,
ISSUE DATE: 9,
ISSUE DATE: 8
ISSUE DATE: 7/ 11/4/2020 9/4/2020 8/12/2019 1/8/2019 9/13/2018 9/11/2018 8/9/2018 7/12/2018