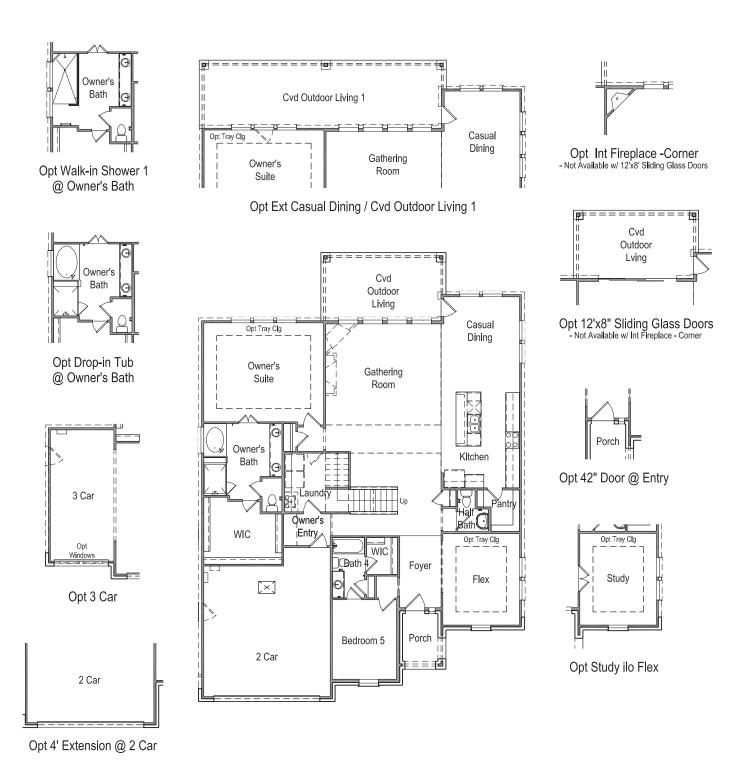

## Carnelian

FIRST FLOOR/OPTIONS

Opt Cvd Balcony 1
- Only Available w/ Ext Casual Dining
/ Cvd Outdoor Living 1

## SECOND FLOOR/OPTIONS