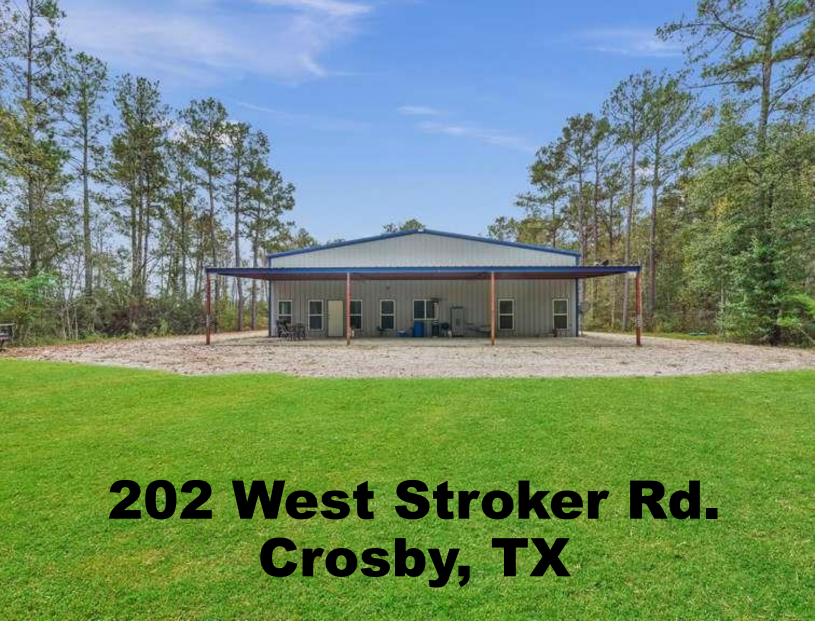

It is time to discover the Barndominium, this type of property has become very attractive to many people. A 2story metal barndominium built in 2018, included 6,000 sqft of building, with over 1,500 sqft of living space including 2 bedrooms, 2.5 bathrooms with an upstairs loft with a similar footprint as the living area. Quiet, country living with style this barndominium is an exceptional find featuring select finishes and custom designed elements. The home is bright and open, double paned windows allow natural light to fill the home and look unto the great lawn and back woods. The modern kitchen is spacious with long stretches of counter space, a large walk-in pantry, all electric appliances, and a remarkable oversized counter peninsula that is also a counter height table. The home features include a roomy laundry room with plenty of storage, private home office that opens to the workshop, a master suite with a brilliant freestanding soaking tub, superb walk-in shower, and double sink vanity in the master bath. Upstairs you will have an additional large space for a future loft or additional living space. Materials included. The attached two-story 75x60 workshop will undoubtedly fit multiple vehicles, RVs, horse trailers or Semi tractors rigs. The outside has two immense covered patios each 60x16, a covered patio big enough to throw a large party and a space for exterior storage, stables, kennel. The covered awning over rock and crushed gravel is ideal for parking and storing equipment, tractor, or side-byside. Just 30 miles from Houston FM 2100 is being rebuilt and will reduce commute times even further. There is a deep well, plus an aerobic septic system. All neighboring tracts are of equal or larger size. 3 phase 240 electrical system for all your future power needs. The property is completely fenced with 8' cyclone fencing as well as a double wide gate. The property is further insulated with a deep ring of mature forestry.