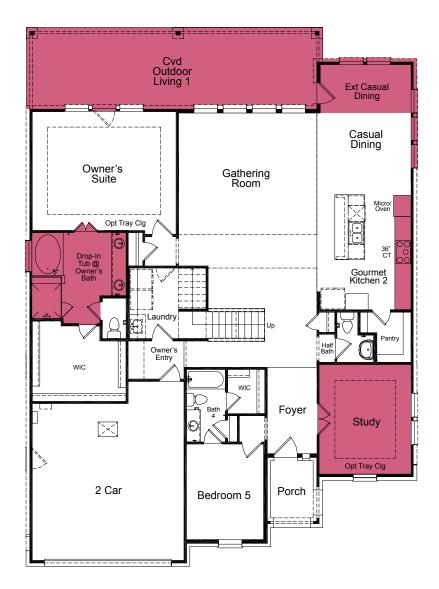

## Carnelian 3,699 - 3,700 SQ. FT. FIRST FLOOR



## Personalized for 619 BEACHMAN SHORE LANE



taylormorrison.com

Offer void where prohibited by law. All information (including, but not limited to prices, availability, incentives, floor plans, site plans, features, standards and options, assessments and fees, planned amenities, programs, conceptual artists' renderings and community development plans) is not guaranteed and remains subject to change or delay without notice. Maps and plans are not to scale and all dimensions are approximate. Please see a Taylor Morrison sales associate for details and visit www.taylormorrison.com for additional disclaimers. © January 2021. All rights reserved.



## Carnelian 3,699 - 3,700 SQ. FT. SECOND FLOOR



## Personalized for 619 BEACHMAN SHORE LANE



taylormorrison.com

Offer void where prohibi