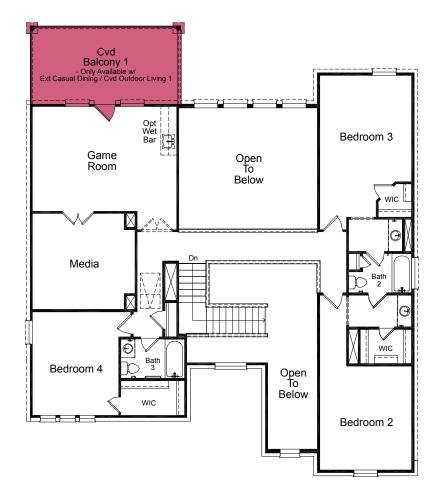

## Carnelian 3,699 - 3,700 SQ. FT. FIRST FLOOR



## Personalized for 619 BEACHMAN SHORE LANE



taylormorrison.com

Offer void where prohibited by law. All information (including, but not limited to prices, availability, incentives, floor plans, site plans, features, standards and options, assessments and fees, planned amenities, programs, conceptual artists' renderings and community development plans) is not guaranteed and remains subject to change or delay without notice. Maps and plans are not to scale and all dimensions are approximate. Please see a Taylor Morrison sales associate for details and visit www.taylormorrison.com for additional disclaimers. © January 2021. All rights reserved.



## Carnelian 3,699 - 3,700 SQ. FT. SECOND FLOOR



## Personalized for 619 BEACHMAN SHORE LANE



taylormorrison.com

Offer void where prohibited by law. All information (including, but not limited to prices, availability, incentives, floor plans, site plans, features, standards and options, assessments and fees, planned amenities, programs, conceptual artists' renderings and community development plans) is not guaranteed and remains subject to change or delay without notice. Maps and plans are not to scale and all dimensions are approximate. Please see a Taylor Morrison sales associate for details and visit www.taylormorrison.com for additional disclaimers. © January 2021. All rights reserved.