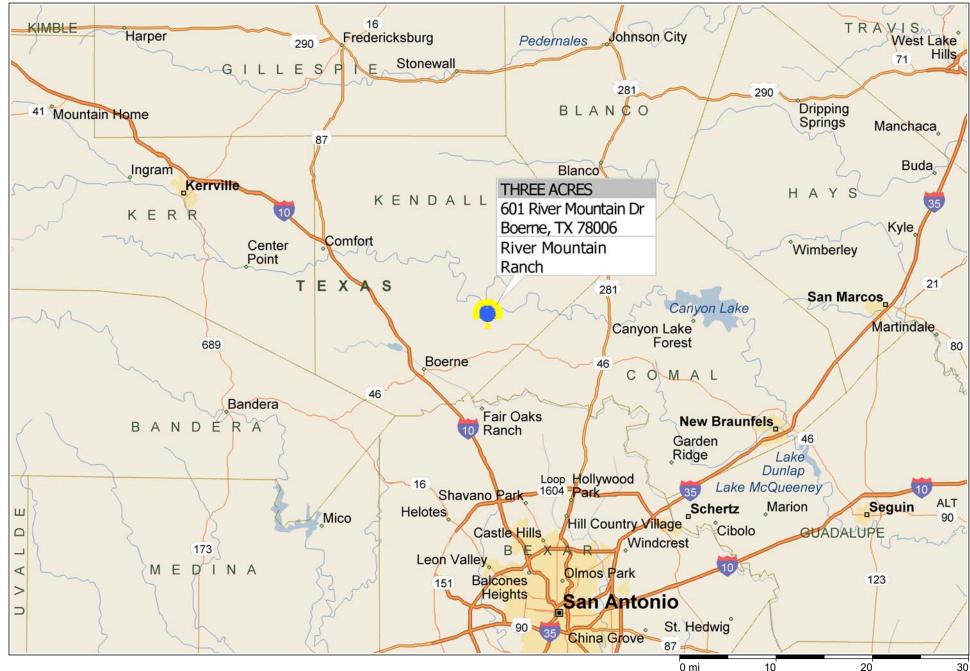

## \*\*\* THREE ACRES \*\*\* 601 River Mountain Dr ~ River Mountain Ranch

Copyright © and (P) 1988–2010 Microsoft Corporation and/or its suppliers. All rights reserved. http://www.microsoft.com/mappoint/ Certain mapping and direction data © 2010 NAVTEQ. all rights reserved. The Data for areas of Canada includes information taken with permission from Canadian authorities, including: © Her Majesty the Queen in Right of Canada, © Queen's Printer for Ontario. NAVTEQ and NAVTEQ ON BOARD are trademarks of NAVTEQ. © 2010 Tele Atlas North America, Inc. All rights reserved. Tele Atlas and Tele Atlas North America are trademarks of Tele Atlas, Inc. © 2010 by Applied Geographic Systems. All rights reserved.