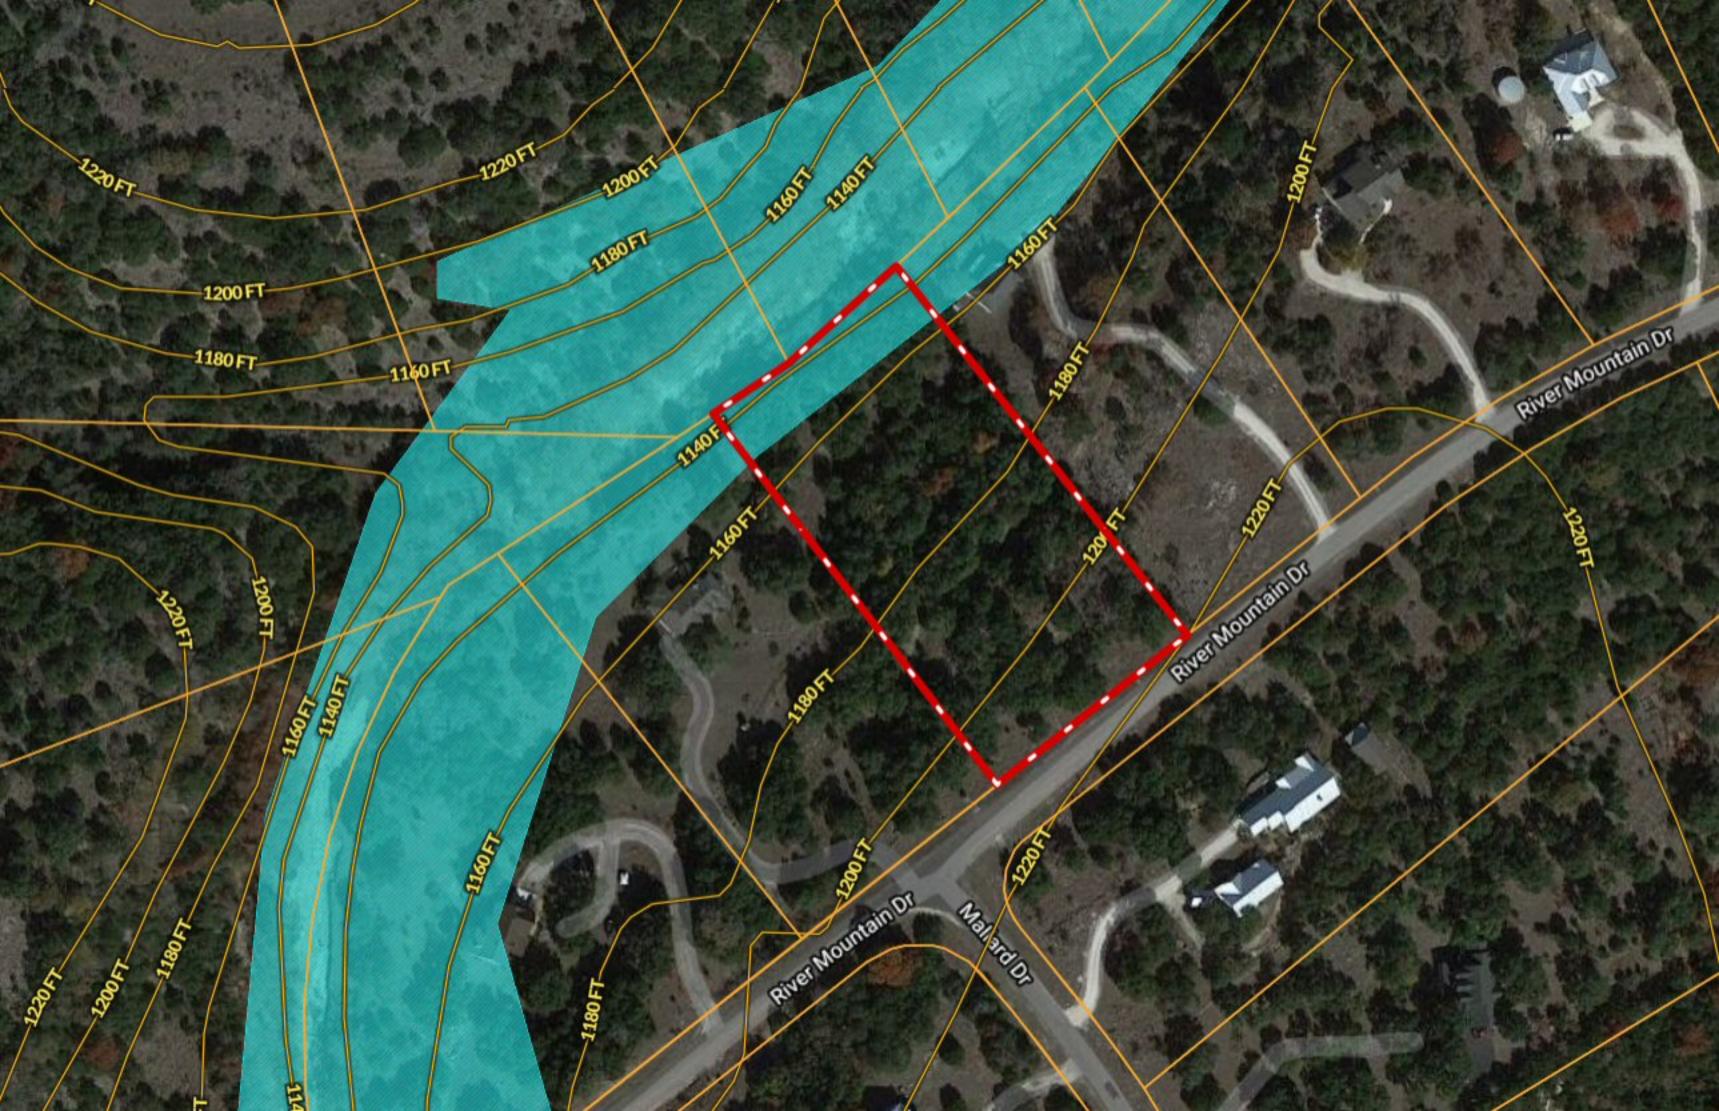

## \*\*\* THREE ACRES \*\*\* 601 River Mountain Dr ~ River Mountain Ranch

Copyright © and (P) 1988–2010 Microsoft Corporation and/or its suppliers. All rights reserved. http://www.microsoft.com/mappoint/ Certain mapping and direction data © 2010 NAVTEQ. all rights reserved. The Data for areas of Canada includes information taken with permission from Canadian authorities, including: © Her Majesty the Queen in Right of Canada, © Queen's Printer for Ontario. NAVTEQ and NAVTEQ ON BOARD are trademarks of NAVTEQ. © 2010 Tele Atlas North America, Inc. All rights reserved. Tele Atlas and Tele Atlas North America are trademarks of Tele Atlas, Inc. © 2010 by Applied Geographic Systems. All rights reserved.