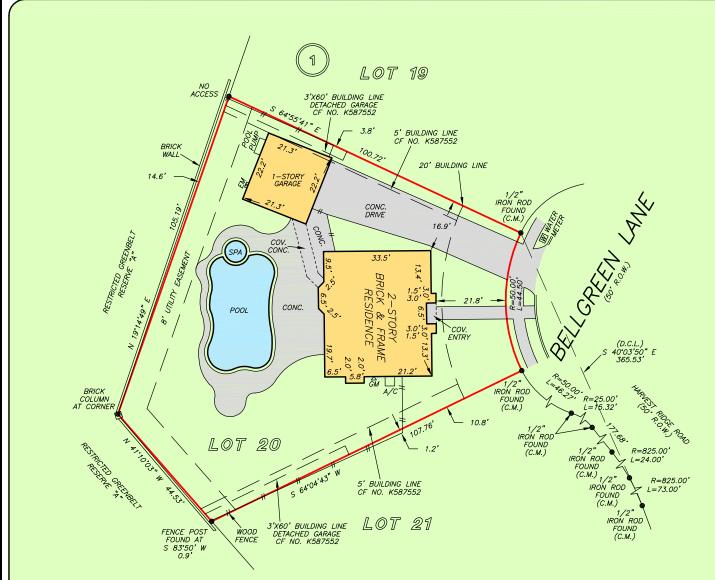

PANEL: 1060 SUFFIX: M

INDEX DATE:

F.I.R.M DATE: 01/06/2017

ZONE: X

Premises: 1003 BELLGREEN LANE, HOUSTON, TEXAS 77062 HARRIS

Description of encroachments, violations or other points of interest at the time of the inspection: **WOOD FENCE ENCROACHES 8' U.E. BRICK WALL ENCROACHES 8' U.E.** 

CERTIFIED TO: TEXAS AMERICAN TITLE COMPANY, ...

LEGAL DESCRIPTION: LOT 20, BLOCK 1 BAY GLEN, SECTION 3 A SUBDIVISION IN HARRIS COUNTY, TEXAS

ACCORDING TO THE MAP OR PLAT THEREOF RECORDED IN VOLUME 337, PAGE 23 OF

## LOT 20, BLOCK 1 BAY GLEN, SECTION 3

A SUBDIVISION IN HARRIS COUNTY, TEXAS ACCORDING TO THE MAP OR PLAT THEREOF RECORDED IN VOLUME 337, PAGE 23 OF THE MAP RECORDS OF HARRIS COUNTY, TEXAS

NOTE: AGREEMENT BY AND BETWEEN DEVELOPER AND H.L.&P. FOR INSTALLATION OF UNDERGROUND ELECTRICAL DISTRIBUTION SYSTEM AS PER H.C.C.F. NO. K933538.

NOTE: AN UNDERGROUND EASEMENT TWO FEET WIDE, FOR AUDIO & VIDEO COMMUNICATION FACILITIES AS PER H.C.C.F. NO. K951276.

THIS PROPERTY DOES NOT LIE WITHIN THE 100 YEAR FLOOD PLAIN AS PER FIRM PANEL NO. 48201C 1060 M MAP REVISION: 01/06/2017 ZONE X BASED ONLY ON VISUAL EXAMINATION OF MAPS. INACCURACIES OF FEMA MAPS PREVENT EXACT DETERMINATION WITHOUT DETAILED FIELD STUDY

A SUBSURFACE INVESTIGATION WAS BEYOND THE SCOPE OF THIS SURVEY

D.C.L. = DIRECTIONAL CONTROL LINE RECORD BEARING: VOL. 337, PG. 23, H.C.M.R.

DRAWN BY: AC

I HEREBY CERTIFY THAT THIS SURVEY WAS MADE ON THE GROUND, THAT THIS PLAT CORRECTLY REPRESENTS THE FACTS FOUND AT THE TIME OF SURVEY AND THAT THERE ARE NO ENCROACHMENTS APPARENT ON THE GROUND, EXCEPT AS SHOWN HEREON. THIS SURVEY IS CERTIFIED FOR THIS TRANSACTION ONLY AND ABSTRACTING PROVIDED IN THE ABOVE REFERENCED TITLE COMMITMENT WAS RELIED UPON IN PREPARATION OF THIS SURVEY.