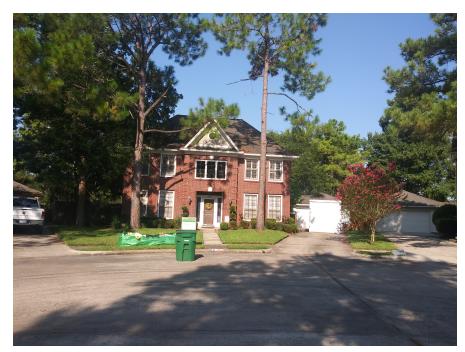

PANEL: 1060 SUFFIX: M

INDEX DATE:

F.I.R.M DATE: 01/06/2017

ZONE: X

Premises: 1003 BELLGREEN LANE, HOUSTON, TEXAS 77062 HARRIS

Description of encroachments, violations or other points of interest at the time of the inspection: **WOOD FENCE ENCROACHES 8' U.E. BRICK WALL ENCROACHES 8' U.E.** 

GF NO. 2999919-01242 TEXAS AMERICAN TITLE ADDRESS: 1003 BELLGREEN LANE HOUSTON, TEXAS 77062 BORROWER: RONNE CHAD BURGIN AND LENA BURGIN