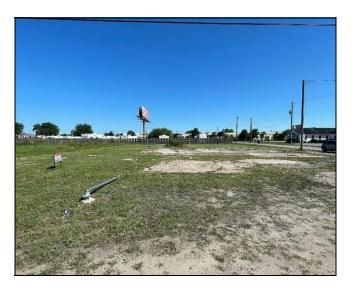

#### **DESCRIPTION:**

COMMERCIAL LOT - VACANT CORNER LOT - CLEARED AND READY FOR YOUR NEW BUSINESS VENTURE! PRIME CORNER LOT AVAILABLE IN KENDLETON WITH EASY ACCESS FROM HIGHWAY 59 AND LOOP 541. PRICED TO SALE - QUICK CLOSE! DON'T LET THIS ONE PASS BY - GREAT OPPORTUNITY TO BUILD. DRIVE-BY ANYTIME TO VIEW LOT. LOT IS AT THE CORNER OF LUM AND OLD HIGHWAY 59/LOOP 541. LOCATION, LOCATION, LOCATION - BEST PRICE ON THE MARKET - DON'T WAIT!! BUYER TO VERIFY AVAILABILITY OF UTILITIES, LAND USE. NO SURVEY - BUYER TO PURCHASE.