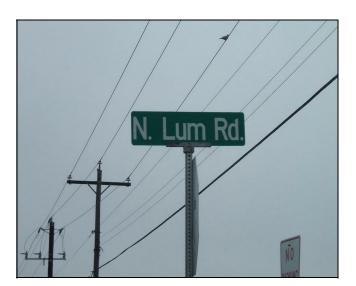

#### **DESCRIPTION:**

COMMERCIAL LOT - VACANT CORNER LOT - CLEARED AND READY FOR YOUR NEW BUSINESS VENTURE! PRIME CORNER LOT AVAILABLE IN KENDLETON WITH EASY ACCESS FROM HIGHWAY 59 AND LOOP 541. PRICED TO SALE - QUICK CLOSE! DON'T LET THIS ONE PASS BY - GREAT OPPORTUNITY TO BUILD. DRIVE-BY ANYTIME TO VIEW LOT. LOT IS AT THE CORNER OF LUM AND OLD HIGHWAY 59/LOOP 541. LOCATION, LOCATION, LOCATION - BEST PRICE ON THE MARKET - DON'T WAIT!! BUYER TO VERIFY AVAILABILITY OF UTILITIES, LAND USE. NO SURVEY - BUYER TO PURCHASE.