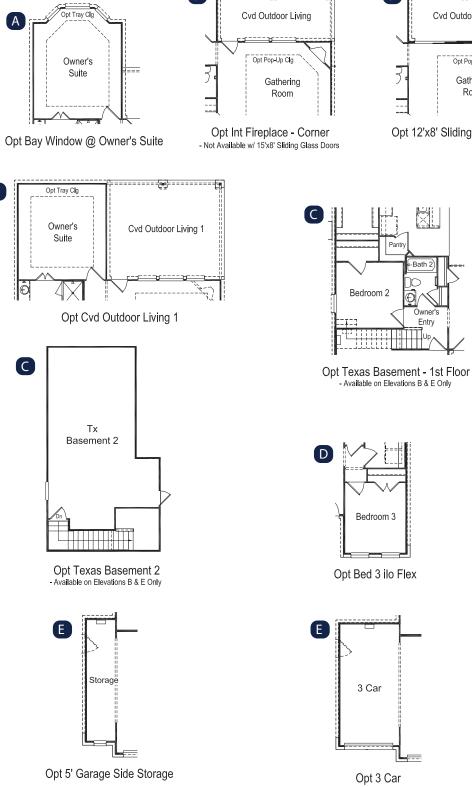

## Sablewood

het.

В

В

-----

**FIRST FLOOR** 

Opt 12'x8' Sliding Glass Doors

Opt 15'x8' Sliding Glass Doors - Not Available w/ Int Fireplace - Corner

Opt Texas Basement 1 - Available on Elevations B & E Only

**OPTIONS** 

Opt Study ilo Flex

Opt 4' Extension @ 2 Car