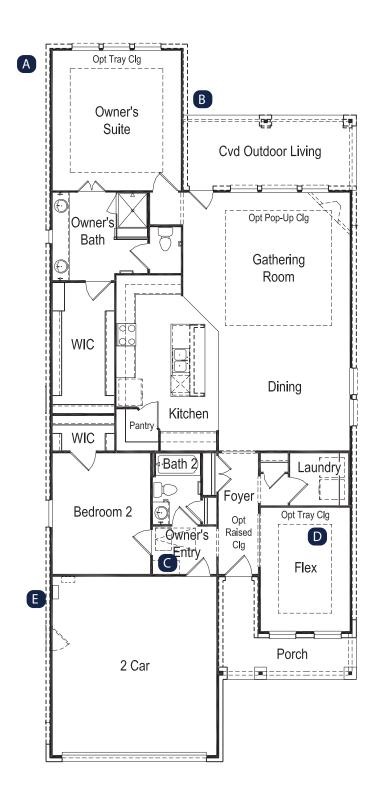

## Sablewood

het.

В

В

-----

**FIRST FLOOR** 

Opt 12'x8' Sliding Glass Doors

Opt 15'x8' Sliding Glass Doors - Not Available w/ Int Fireplace - Corner