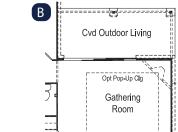

## Sablewood

het.

В

В

-----

**FIRST FLOOR** 

Opt 12'x8' Sliding Glass Doors

Opt 15'x8' Sliding Glass Doors - Not Available w/ Int Fireplace - Corner