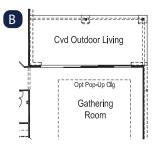

## Sablewood

het.

В

В

-----

**FIRST FLOOR** 

Opt 12'x8' Sliding Glass Doors

Opt 15'x8' Sliding Glass Doors - Not Available w/ Int Fireplace - Corner