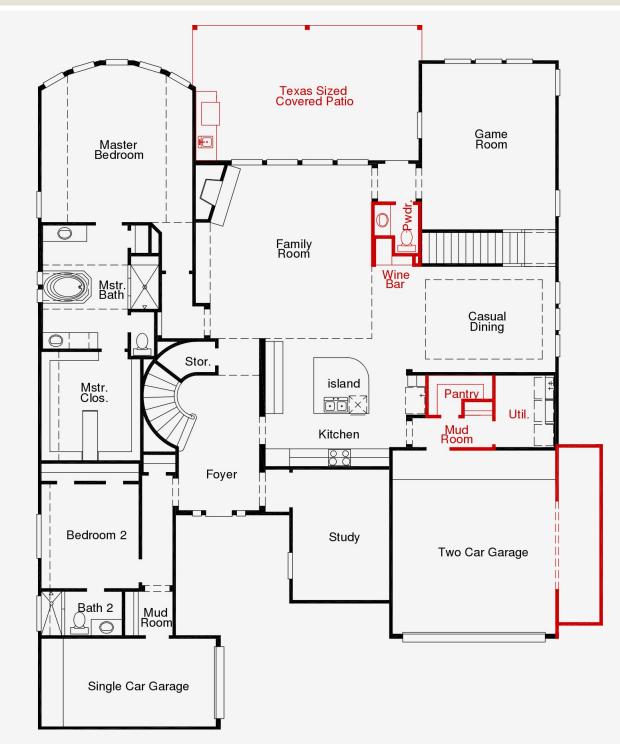

**FIRST FLOOR** 

## **FIRST FLOOR**

SECOND FLOOR

Optional Wine Bar (#3484) Optional Texas Sized Covered Patio (#076... Optional Outdoor Kitchen (#0970) Optional Mud Room (#0753) Optional Five Foot garage Extension (#07... Optional Bedroom 6 with Bath (#0316) Optional Bath 4 (#0018)