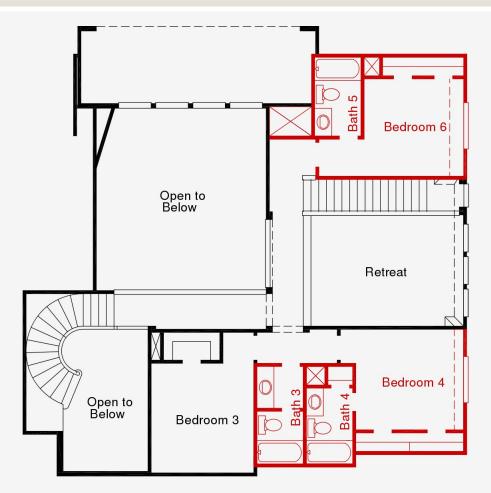

SECOND FLOOR

## **FIRST FLOOR**

SECOND FLOOR

Optional Wine Bar (#3484) Optional Texas Sized Covered Patio (#076... Optional Outdoor Kitchen (#0970) Optional Mud Room (#0753) Optional Five Foot garage Extension (#07... Optional Bedroom 6 with Bath (#0316) Optional Bath 4 (#0018)