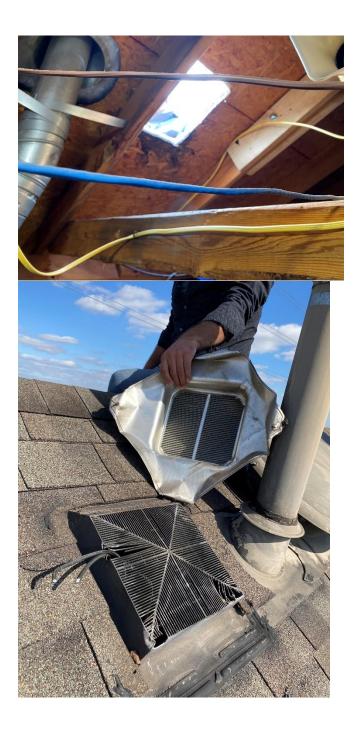

## 3014 inspection remediation

## P5, 2: Missing Splash Blocks

Fix: installed splash block



## P6, C. Roof Covering Materials

Fix: roof maintenance completed by roofing company, attached invoice

# P6, D. Roof Structures & Attics, 1: Water Staining

Fix: roof contractor replaced damaged wood and resealed the area, invoice attached







# P7, 2: Rodents

Fix: laid traps and no rodents was detected in traps

# P7, 3: Damaged/Cracked Rafter

Fix: brace installed with bolt nut



P7, 4: Insulate Ladder Fix: added weather strip



## P8, 5: Missing/Displaced Insulation Fix: insulation was redistributed and additional added as well

# P8, 6: Vent Screen Damaged

Fix: new vent installed, see attached invoice



# P8, 7: Loose Hardware At Attic Ladder Fix: Nuts were tightened



P10, 1: Gaps/Openings at Exteriors Walls Fix: Larger gaps were sealed with foam







## P11, 2: Minor Drywall Cracks

Fix: Large areas of the interior were repainted, and drywall fix were needed, see attached invoice.

# P11, 3: Damaged Drywall

Fix: Large areas of the interior were repainted, and drywall fix were needed, see attached invoice.