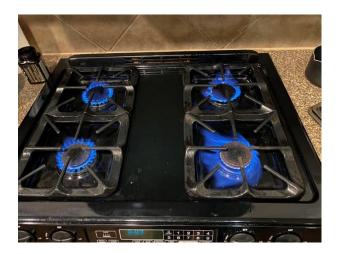

P32, 1: Gaps In Vent Fix: vent was sealed with foil tape

P33, 1: Range Burner Not Functional Fix: Part was replaced by warranty company