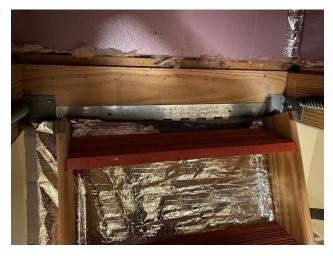

# P8, 7: Loose Hardware At Attic Ladder Fix: Nuts were tightened

P10, 1: Gaps/Openings at Exteriors Walls Fix: Larger gaps were sealed with foam