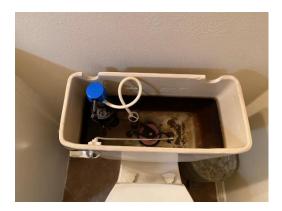

#### P24, 2: Condensing Unit - Level/Secure Fix: Unit is leveled and secured

P26, 1: Toilet - Fill Valve Leaks Fix: fill valve replaced

P26, 2: Tub - Seal Faucet

P27, 4: Supply Lines - Insulate Main Line Fix: insulation added