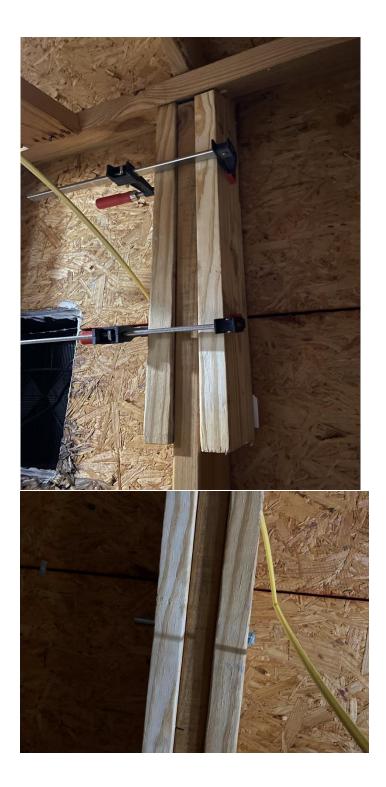

# P7, 3: Damaged/Cracked Rafter

Fix: brace installed with bolt nut

P7, 4: Insulate Ladder Fix: added weather strip