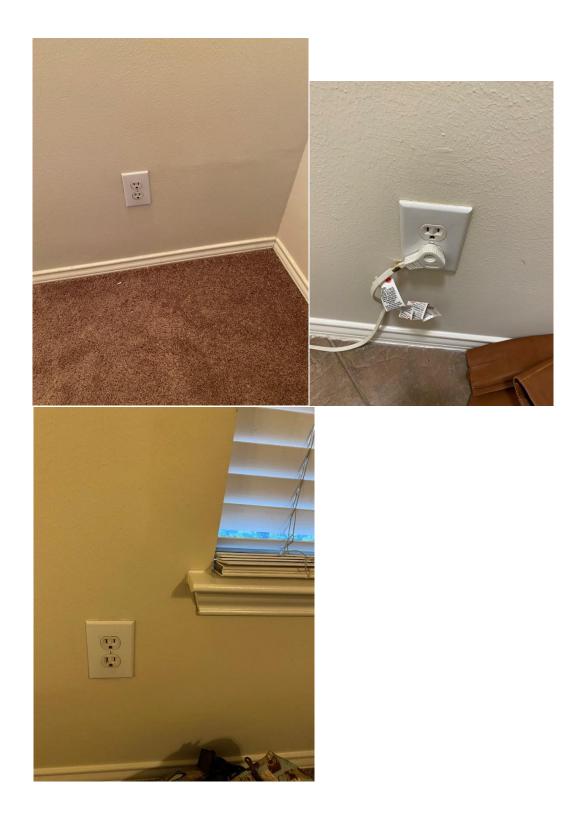

# P19, 1: Outlets - No GFCI Protection

Fix: tested both outlets by kitchen counter and GFCI test was successful

p19, 4: Debris in Panel Fix: vacuumed the area

P20, 2: Outlet – Loose Fix: screws were tightened

P20, 3: Outlet - Loose Cover Plate - Attic Fix: secured screw

P20, 4: Smoke Detectors - Older Fix: replaced old smoker detectors

P23, 2: Damaged Vent Fix: secure vent