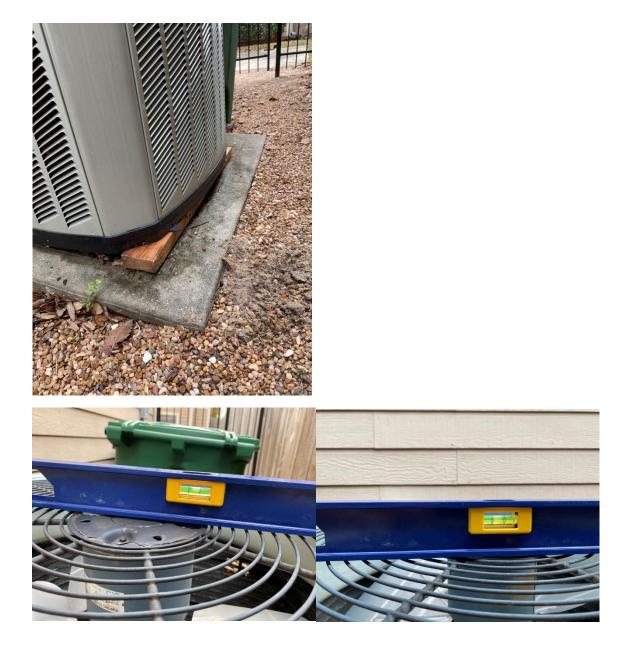

#### P24, 2: Condensing Unit - Level/Secure Fix: Unit is leveled and secured

P26, 1: Toilet - Fill Valve Leaks Fix: fill valve replaced

P26, 2: Tub - Seal Faucet

P27, 4: Supply Lines - Insulate Main Line Fix: insulation added