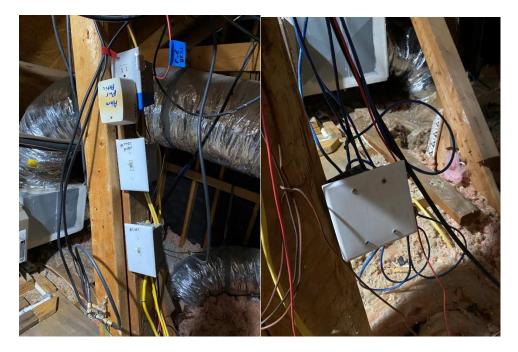

repainted, and drywall fix were needed, see attached invoice.

#### P15, 1: Missing Screen

Fix: screen installed



# P15, 2: Balance Spring Damaged

Fix: all broken balance spring was replaced.



## P16, 3: Water Stains Around Window

Fix: Large areas of the interior were repainted, and drywall fix were needed, see attached invoice.



#### P16, 4: Non-Functional Window

Fix: all windows are functioning property after broken balance springs were replaced.

## P18, 1: Missing Knock-outs Fix: knock out added



# P19, 1: Outlets - No GFCI Protection

Fix: tested both outlets by kitchen counter and GFCI test was successful



p19, 4: Debris in Panel Fix: vacuumed the area



P20, 2: Outlet – Loose Fix: screws were tightened



P20, 3: Outlet - Loose Cover Plate - Attic Fix: secured screw



P20, 4: Smoke Detectors - Older Fix: replaced old smoker detectors





P23, 2: Damaged Vent Fix: secure vent





# P21, 6: Fan - Not Balanced

Fix: warranty company was contacted and determined to be safe to use

## P21, 8: Loose Conduit

Fix: connection was tightened



## P21, 9: Switch - Not Functional Fix: replaced with larger flat switches



# P22, 10: AC Disconnect – Loose

Fix: connection was secured

## P24, 1: Refrigerant Line Insulation Poor Fix: insulation replaced



#### P24, 2: Condensing Unit - Level/Secure Fix: Unit is leveled and secured



P26, 1: Toilet - Fill Valve Leaks Fix: fill valve replaced



P26, 2: Tub - Seal Faucet





P27, 4: Supply Lines - Insulate Main Line Fix: insulation added

## P28, 1: Previous Leak

Fix: leak was fixed a few months ago, damaged a