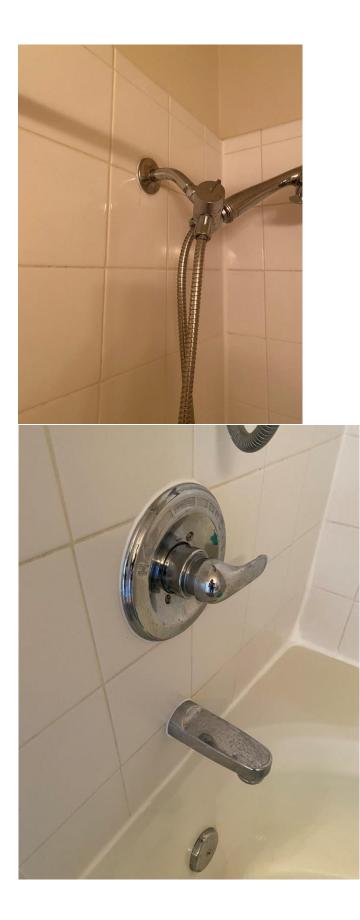

#### P24, 2: Condensing Unit - Level/Secure Fix: Unit is leveled and secured

P26, 1: Toilet - Fill Valve Leaks Fix: fill valve replaced

P26, 2: Tub - Seal Faucet

P27, 4: Supply Lines - Insulate Main Line Fix: insulation added