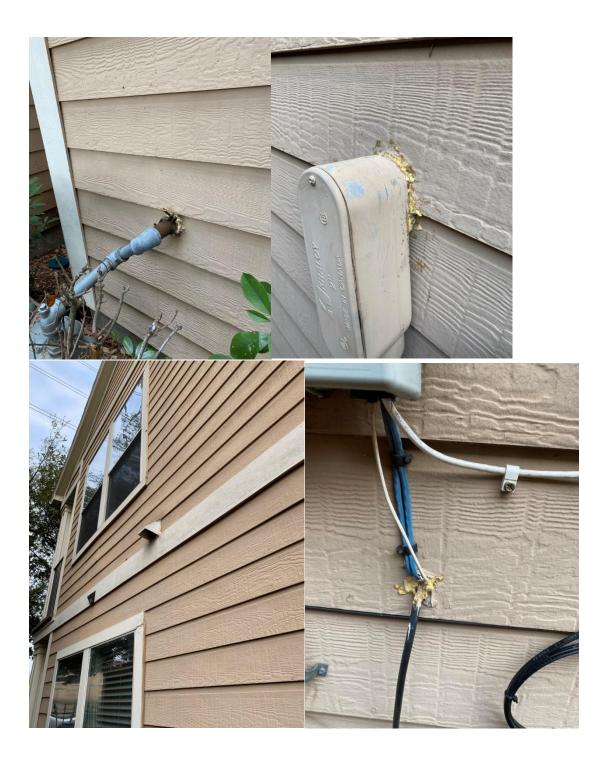

# P8, 7: Loose Hardware At Attic Ladder Fix: Nuts were tightened

P10, 1: Gaps/Openings at Exteriors Walls Fix: Larger gaps were sealed with foam