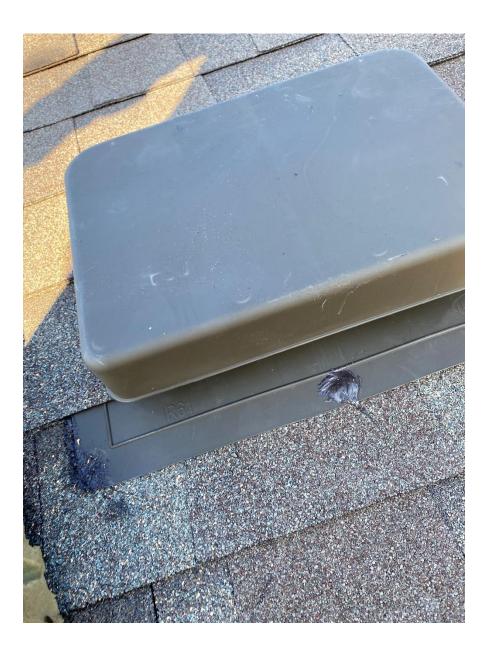

P20, 3: Outlet - Loose Cover Plate - Attic Fix: secured screw

P20, 4: Smoke Detectors - Older Fix: replaced old smoker detectors

P23, 2: Damaged Vent Fix: secure vent