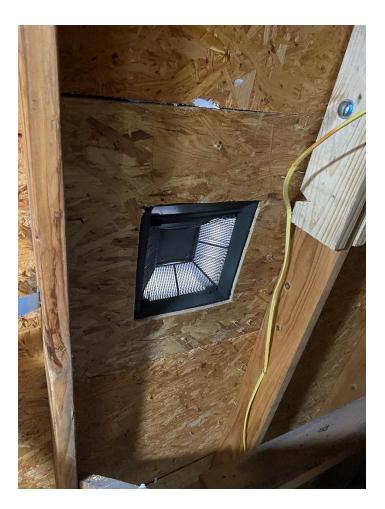

## 3014 inspection remediation

## P5, 2: Missing Splash Blocks

Fix: installed splash block



## P6, C. Roof Covering Materials

Fix: roof maintenance completed by roofing company, attached invoice

# P6, D. Roof Structures & Attics, 1: Water Staining

Fix: roof contractor replaced damaged wood and resealed the area, invoice attached







# P7, 2: Rodents

Fix: laid traps and no rodents was detected in traps

# P7, 3: Damaged/Cracked Rafter

Fix: brace installed with bolt nut



P7, 4: Insulate Ladder Fix: added weather strip



## P8, 5: Missing/Displaced Insulation Fix: insulation was redistributed and additional added as well

# P8, 6: Vent Screen Damaged

Fix: new vent installed, see attached invoice



# P8, 7: Loose Hardware At Attic Ladder Fix: Nuts were tightened



P10, 1: Gaps/Openings at Exteriors Walls Fix: Larger gaps were sealed with foam







## P11, 2: Minor Drywall Cracks

Fix: Large areas of the interior were repainted, and drywall fix were needed, see attached invoice.

# P11, 3: Damaged Drywall

Fix: Large areas of the interior were repainted, and drywall fix were needed, see attached invoice.





#### P12, 1: Minor Drywall Cracks

Fix: Large areas of the interior were repainted, and drywall fix were needed, see attached invoice.

#### P13, 2: Water Staining

Fix: Large areas of the interior were repainted, and drywall fix were needed, see attached invoice.

## P14, 1: Garage Door - Poor Seal

Fix: added weather strip to door edge



#### P14, 3: Mildew

Fix: Mildew w