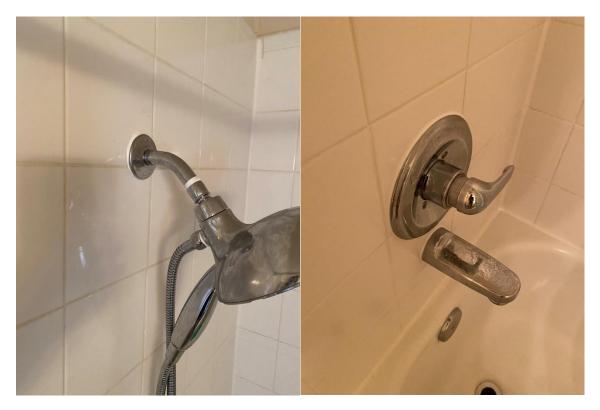

#### P24, 2: Condensing Unit - Level/Secure Fix: Unit is leveled and secured

P26, 1: Toilet - Fill Valve Leaks Fix: fill valve replaced

P26, 2: Tub - Seal Faucet

P27, 4: Supply Lines - Insulate Main Line Fix: insulation added