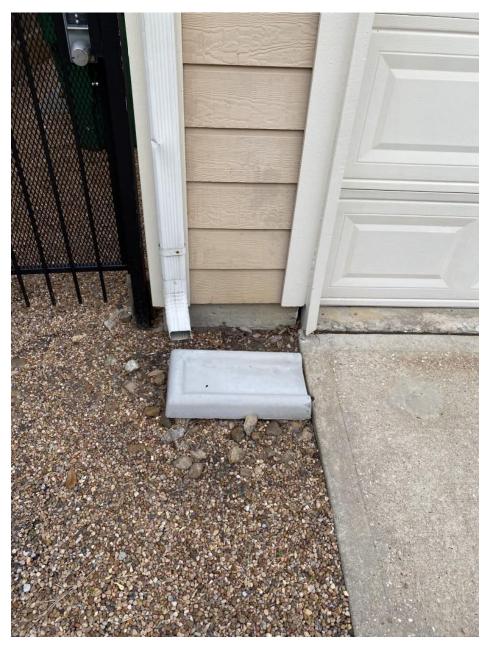

## 3014 inspection remediation

## P5, 2: Missing Splash Blocks

Fix: installed splash block



## P6, C. Roof Covering Materials

Fix: roof maintenance completed by roofing company, attached invoice

# P6, D. Roof Structures & Attics, 1: Water Staining

Fix: roof contractor replaced damaged wood and resealed the area, invoice attached







# P7, 2: Rodents

Fix: laid traps and no rodents was detected in traps

# P7, 3: Damaged/Cracked Rafter

Fix: brace installed with bolt nut



P7, 4: Insulate Ladder Fix: added weather strip



## P8, 5: Missing/Displaced Insulation Fix: insulation was redistributed and additional added as well

# P8, 6: Vent Screen Damaged

Fix: new vent installed, see attached invoice



# P8, 7: Loose Hardware At Attic Ladder Fix: Nuts were tightened



P10, 1: Gaps/Openings at Exteriors Walls Fix: Larger gaps were sealed with foam







## P11, 2: Minor D