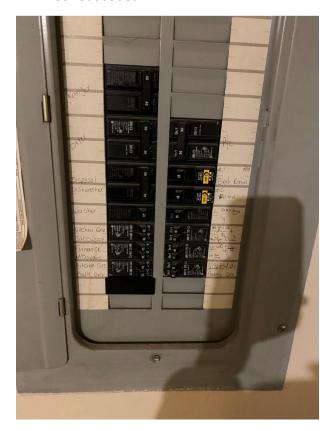

# P19, 1: Outlets - No GFCI Protection

Fix: tested both outlets by kitchen counter and GFCI test was successful

p19, 4: Debris in Panel Fix: vacuumed the area

P20, 2: Outlet – Loose Fix: screws were tightened

P20, 3: Outlet - Loose Cover Plate - Attic Fix: secured screw

P20, 4: Smoke Detectors - Older Fix: replaced old smoker detectors

P23, 2: Damaged Vent Fix: secure vent