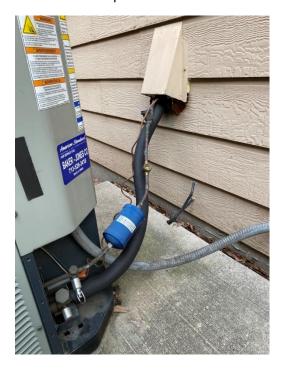

k-outs Fix: knock out added



# P19, 1: Outlets - No GFCI Protection

Fix: tested both outlets by kitchen counter and GFCI test was successful



p19, 4: Debris in Panel Fix: vacuumed the area



P20, 2: Outlet – Loose Fix: screws were tightened



P20, 3: Outlet - Loose Cover Plate - Attic Fix: secured screw



P20, 4: Smoke Detectors - Older Fix: replaced old smoker detectors





P23, 2: Damaged Vent Fix: secure vent





# P21, 6: Fan - Not Balanced

Fix: warranty company was contacted and determined to be safe to use

## P21, 8: Loose Conduit

Fix: connection was tightened



## P21, 9: Switch - Not Functional Fix: replaced with larger flat switches



# P22, 10: AC Disconnect – Loose

Fix: connection was secured

## P24, 1: Refrigerant Line Insulation Poor Fix: insulation replaced



#### P24, 2: Condensing Unit - Level/Secure Fix: Unit is leveled and secured



P26, 1: Toilet - Fill Valve Leaks Fix: fill valve replaced



P26, 2: Tub - Seal Faucet





P27, 4: Supply Lines - Insulate Main Line Fix: insulation added

## P28, 1: Previous Leak

Fix: leak was fixed a few months ago, damaged areas has been repairs and repainted.



P28, 2: Sink - Slow Drainage Fix: flush drain and upgrade hardware



P28, 3: Sink - Slow Drainage (adjust drain stop)



P32, 1: Gaps In Vent Fix: vent was sealed with foil tape

P33, 1: Range Burner Not Functional Fix: Part was replaced by warranty company