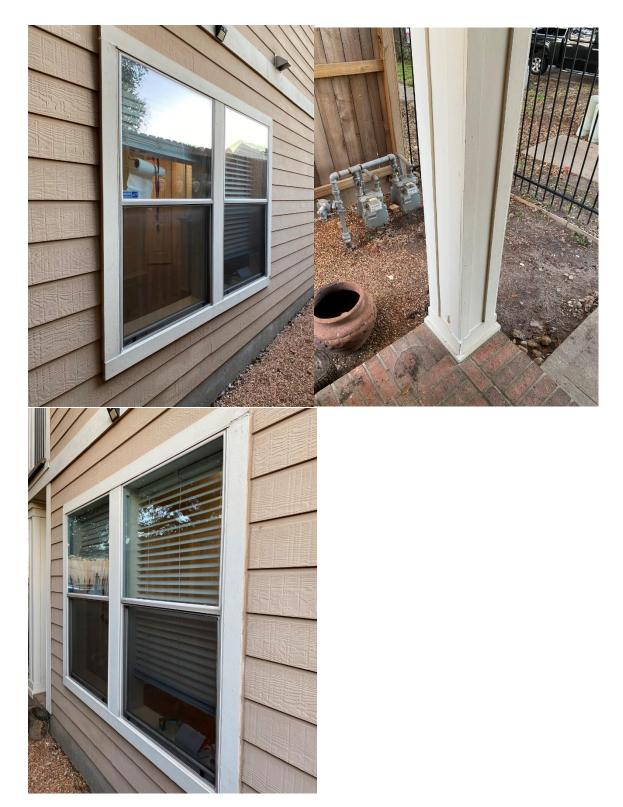

#### P15, 1: Missing Screen

Fix: screen installed

# P15, 2: Balance Spring Damaged

Fix: all broken balance spring was replaced.

#### P16, 4: Non-Functional Window

Fix: all windows are functioning property after broken balance springs were replaced.