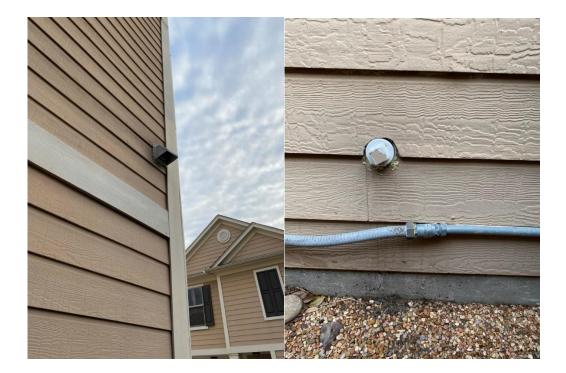

# P8, 7: Loose Hardware At Attic Ladder Fix: Nuts were tightened

P10, 1: Gaps/Openings at Exteriors Walls Fix: Larger gaps were sealed with foam