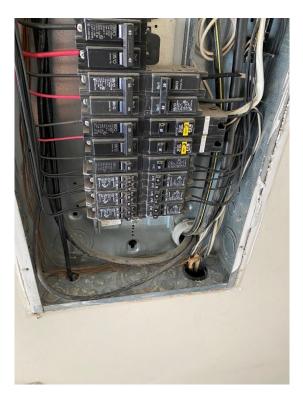

# P19, 1: Outlets - No GFCI Protection

Fix: tested both outlets by kitchen counter and GFCI test was successful

p19, 4: Debris in Panel Fix: vacuumed the area

P20, 2: Outlet – Loose Fix: screws were tightened

P20, 3: Outlet - Loose Cover Plate - Attic Fix: secured screw

P20, 4: Smoke Detectors - Older Fix: replaced old smoker detectors

P23, 2: Damaged Vent Fix: secure vent