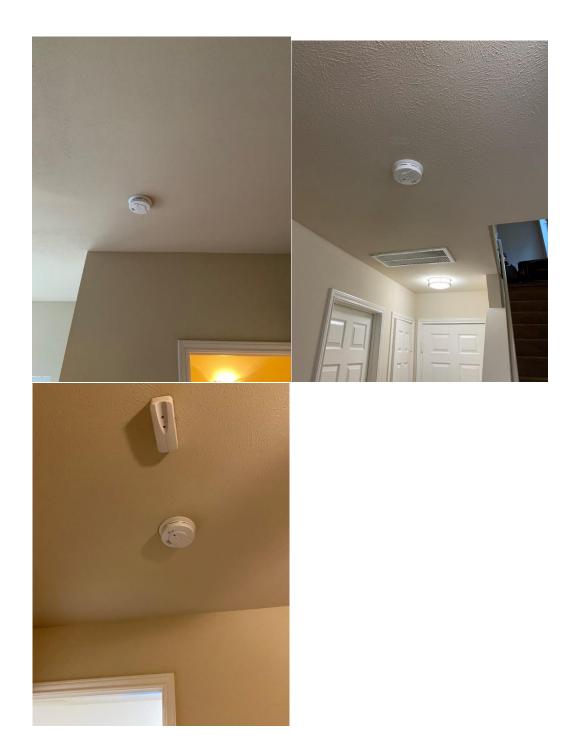

P20, 3: Outlet - Loose Cover Plate - Attic Fix: secured screw

P20, 4: Smoke Detectors - Older Fix: replaced old smoker detectors

P23, 2: Damaged Vent Fix: secure vent