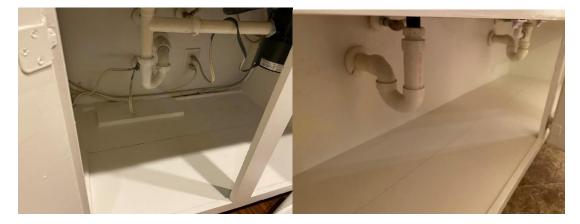

#### P24, 2: Condensing Unit - Level/Secure Fix: Unit is leveled and secured

P26, 1: Toilet - Fill Valve Leaks Fix: fill valve replaced

P26, 2: Tub - Seal Faucet

P27, 4: Supply Lines - Insulate Main Line Fix: insulation added