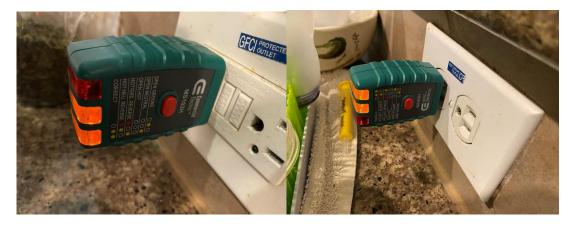

# P19, 1: Outlets - No GFCI Protection

Fix: tested both outlets by kitchen counter and GFCI test was successful

p19, 4: Debris in Panel Fix: vacuumed the area

P20, 2: Outlet – Loose Fix: screws were tightened