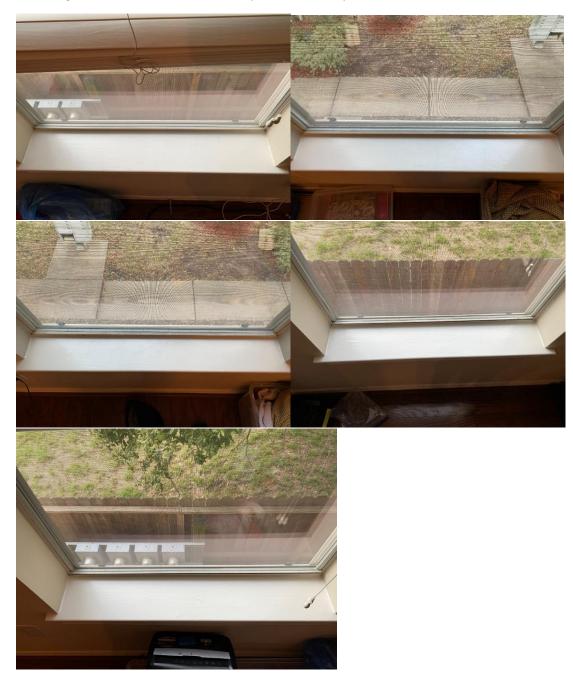

#### P15, 1: Missing Screen

Fix: screen installed

# P15, 2: Balance Spring Damaged

Fix: all broken balance spring was replaced.

#### P16, 4: Non-Functional Window

Fix: all windows are functioning property after broken balance springs were replaced.