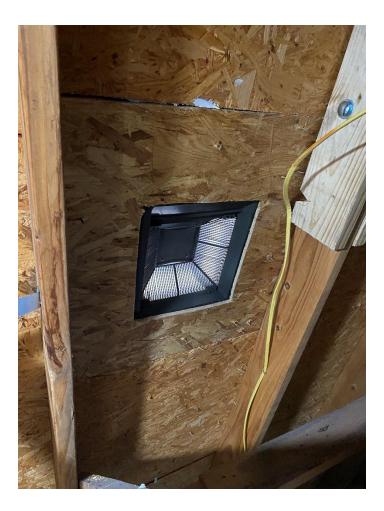

## 3014 inspection remediation

## P5, 2: Missing Splash Blocks

Fix: installed splash block



## P6, C. Roof Covering Materials

Fix: roof maintenance completed by roofing company, attached invoice

# P6, D. Roof Structures & Attics, 1: Water Staining

Fix: roof contractor replaced damaged wood and resealed the area, invoice attached







# P7, 2: Rodents

Fix: laid traps and no rodents was detected in traps

# P7, 3: Damaged/Cracked Rafter

Fix: brace installed with bolt nut



P7, 4: Insulate Ladder Fix: added weather strip



## P8, 5: Missing/Displaced Insulation Fix: insulation was redistributed and additional added as well

# P8, 6: Vent Screen Damaged

Fix: new vent installed, see attached invoice



# P8, 7: Loose Hardware At Attic Ladder Fix: Nuts were tightened



P10, 1: Gaps/Openings at Exteriors Walls Fix: Larger gaps were sealed with foam







## P11, 2: Minor Drywall Cracks

Fix: Large areas of the interior were repainted, and drywall fix were needed, see attached invoice.

# P11, 3: Damaged Drywall

Fix: Large areas of the interior were repainted, and drywall fix were needed, see attached invoice.