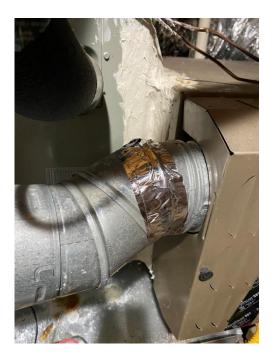

P32, 1: Gaps In Vent Fix: vent was sealed with foil tape

P33, 1: Range Burner Not Functional Fix: Part was replaced by warranty company