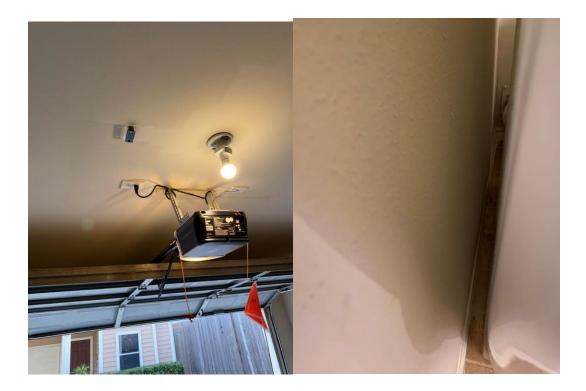

# P7, 2: Rodents

Fix: laid traps and no rodents was detected in traps

# P7, 3: Damaged/Cracked Rafter

Fix: brace installed with bolt nut



P7, 4: Insulate Ladder Fix: added weather strip



## P8, 5: Missing/Displaced Insulation Fix: insulation was redistributed and additional added as well

# P8, 6: Vent Screen Damaged

Fix: new vent installed, see attached invoice



# P8, 7: Loose Hardware At Attic Ladder Fix: Nuts were tightened



P10, 1: Gaps/Openings at Exteriors Walls Fix: Larger gaps were sealed with foam







## P11, 2: Minor Drywall Cracks

Fix: Large areas of the interior were repainted, and drywall fix were needed, see attached invoice.

# P11, 3: Damaged Drywall

Fix: Large areas of the interior were repainted, and drywall fix were needed, see attached invoice.





#### P12, 1: Minor Drywall Cracks

Fix: Large areas of the interior were repainted, and drywall fix were needed, see attached invoice.

#### P13, 2: Water Staining

Fix: Large areas of the interior were repainted, and drywall fix were needed, see attached invoice.

## P14, 1: Garage Door - Poor Seal

Fix: added weather strip to door edge



#### P14, 3: Mildew

Fix: Mildew was removed. Large areas of the interior were repainted, and drywall fix were needed, see attached invoice.

#### P14, 4: Moisture Detected

Fix: Large areas of the interior were repainted, and drywall fix were needed, see attached invoice.

#### P15, 1: Missing Screen

Fix: screen installed



# P15, 2: Balance Spring Damaged

Fix: all broken balance spring was replaced.



## P16, 3: Water Stains Around Window

Fix