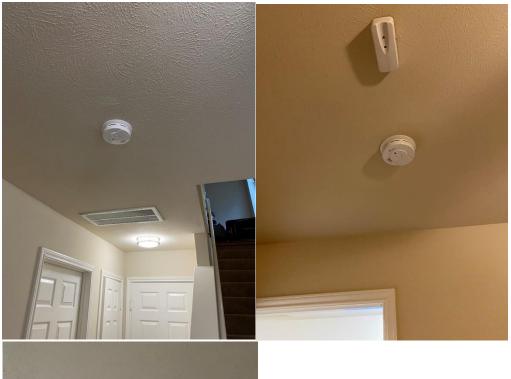

P20, 3: Outlet - Loose Cover Plate - Attic Fix: secured screw

P20, 4: Smoke Detectors - Older Fix: replaced old smoker detectors

P23, 2: Damaged Vent Fix: secure vent