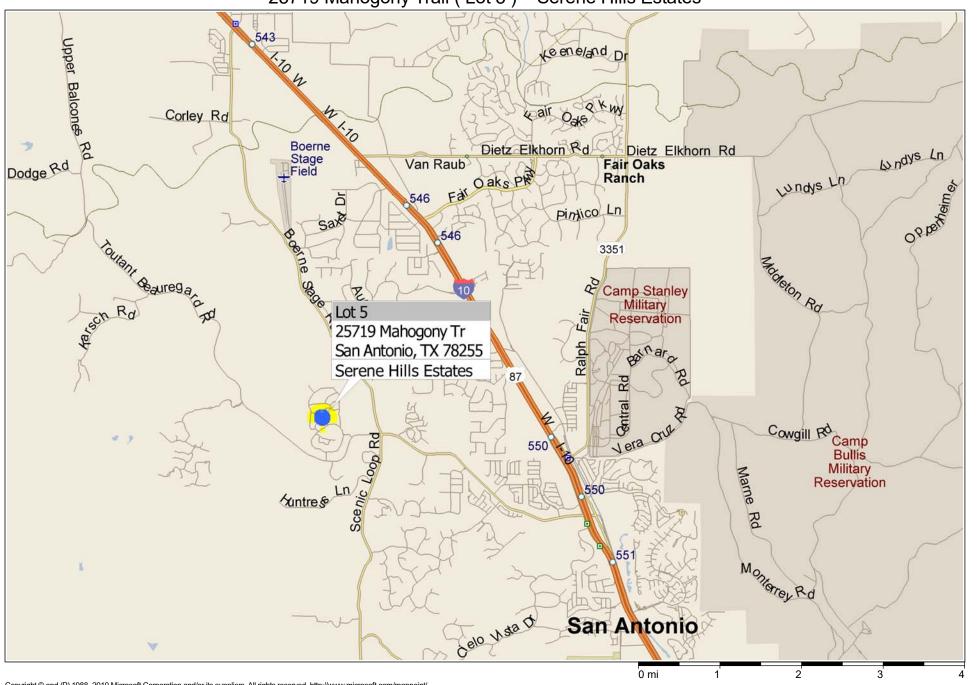

## 25719 Mahogony Trail (Lot 5) ~ Serene Hills Estates

Copyright © and (P) 1988–2010 Microsoft Corporation and/or its suppliers. All rights reserved. http://www.microsoft.com/mappoint/
Certain mapping and direction data © 2010 NAVTEQ. All rights reserved. The Data for areas of Canada includes information taken with permission from Canadian authorities, including: © Her Majesty the Queen in Right of Canada, © Queen's Printer for Ontario. NAVTEQ and NAVTEQ ON BOARD are trademarks of NAVTEQ. © 2010 Tele Atlas North America, inc. All rights reserved. Tele Atlas and Tele Atlas North America are trademarks of Tele Atlas, Inc. © 2010 by Applied Geographic Systems. All rights reserved.