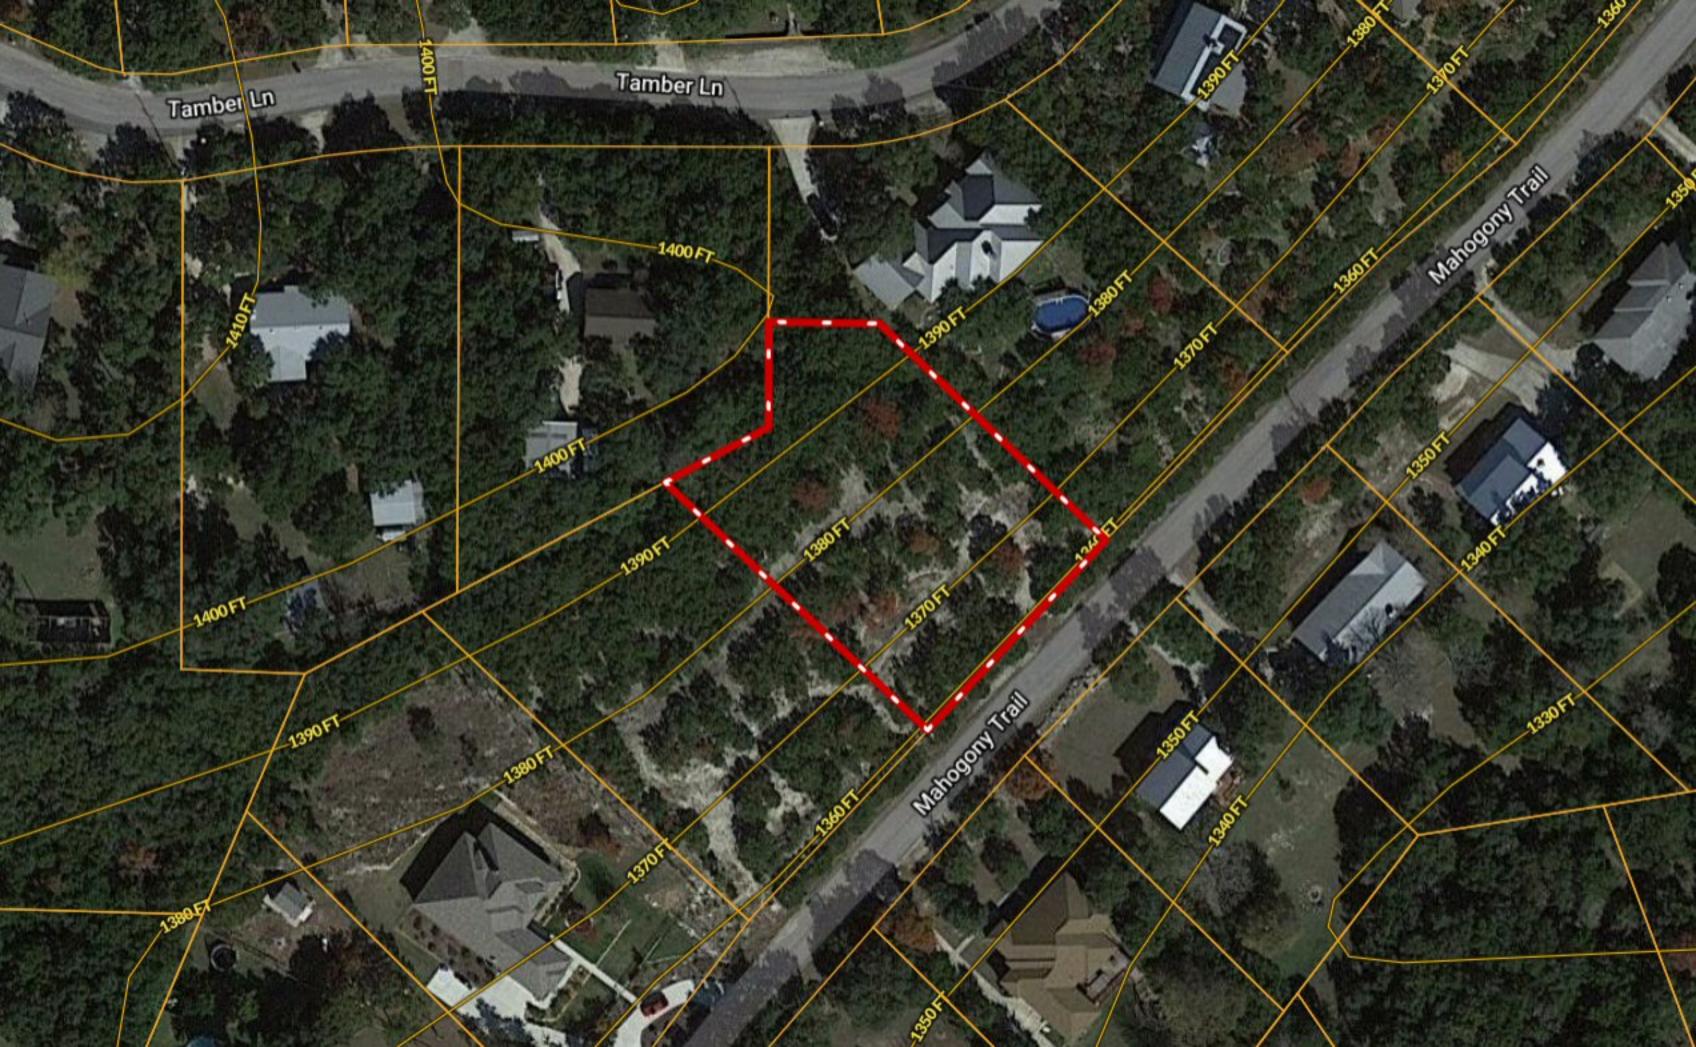

## 25719 Mahogony Trail (Lot 5) ~ Serene Hills Estates

Copyright © and (P) 1988–2010 Microsoft Corporation and/or its suppliers. All rights reserved. http://www.microsoft.com/mappoint/
Certain mapping and direction data © 2010 NAVTEQ. All rights reserved. The Data for areas of Canada includes information taken with permission from Canadian authorities, including: © Her Majesty the Queen in Right of Canada, © Queen's Printer for Ontario. NAVTEQ and NAVTEQ ON BOARD are trademarks of NAVTEQ. © 2010 Tele Atlas North America, inc. All rights reserved. Tele Atlas and Tele Atlas North America are trademarks of Tele Atlas, Inc. © 2010 by Applied Geographic Systems. All rights reserved.