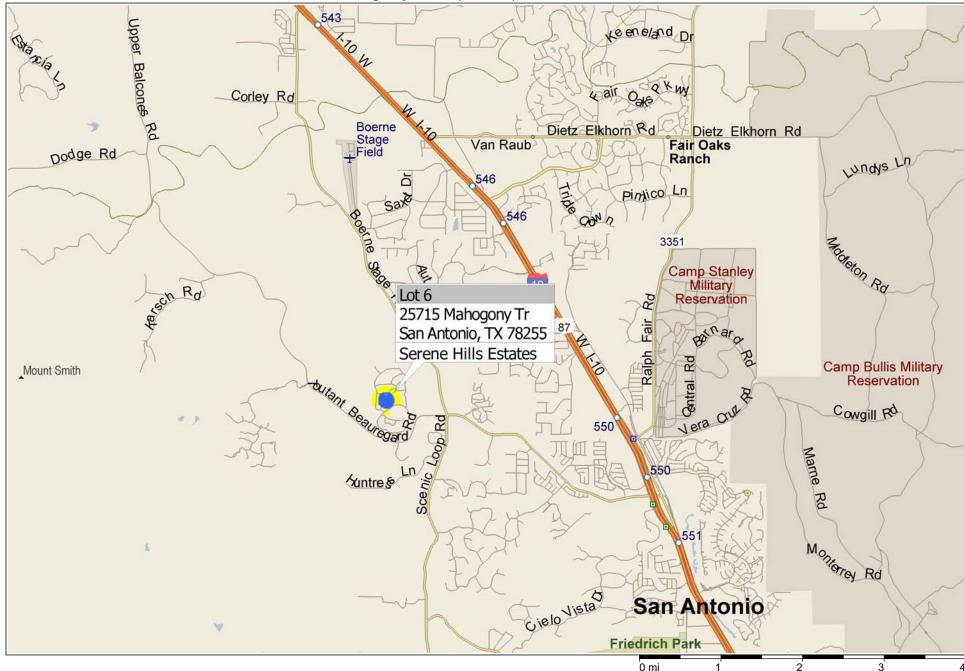

## 25715 Mahogony Trail (Lot 6) ~ Serene Hills Estates

Copyright © and (P) 1988–2010 Microsoft Corporation and/or its suppliers. All rights reserved. http://www.microsoft.com/mappoint/ Certain mapping and direction data © 2010 NAVTEQ. All rights reserved. The Data for areas of Canada includes information taken with permission from Canadian authorities, including: © Her Majesty the Queen in Right of Canada, © Queen's Printer for Ontario. NAVTEQ and NAVTEQ ON BOARD are trademarks of NAVTEQ. © 2010 Tele Atlas North America, Inc. All rights reserved. Tele Atlas and Tele Atlas North America are trademarks of Tele Atlas, Inc. © 2010 by Applied Geographic Systems. All rights reserved.