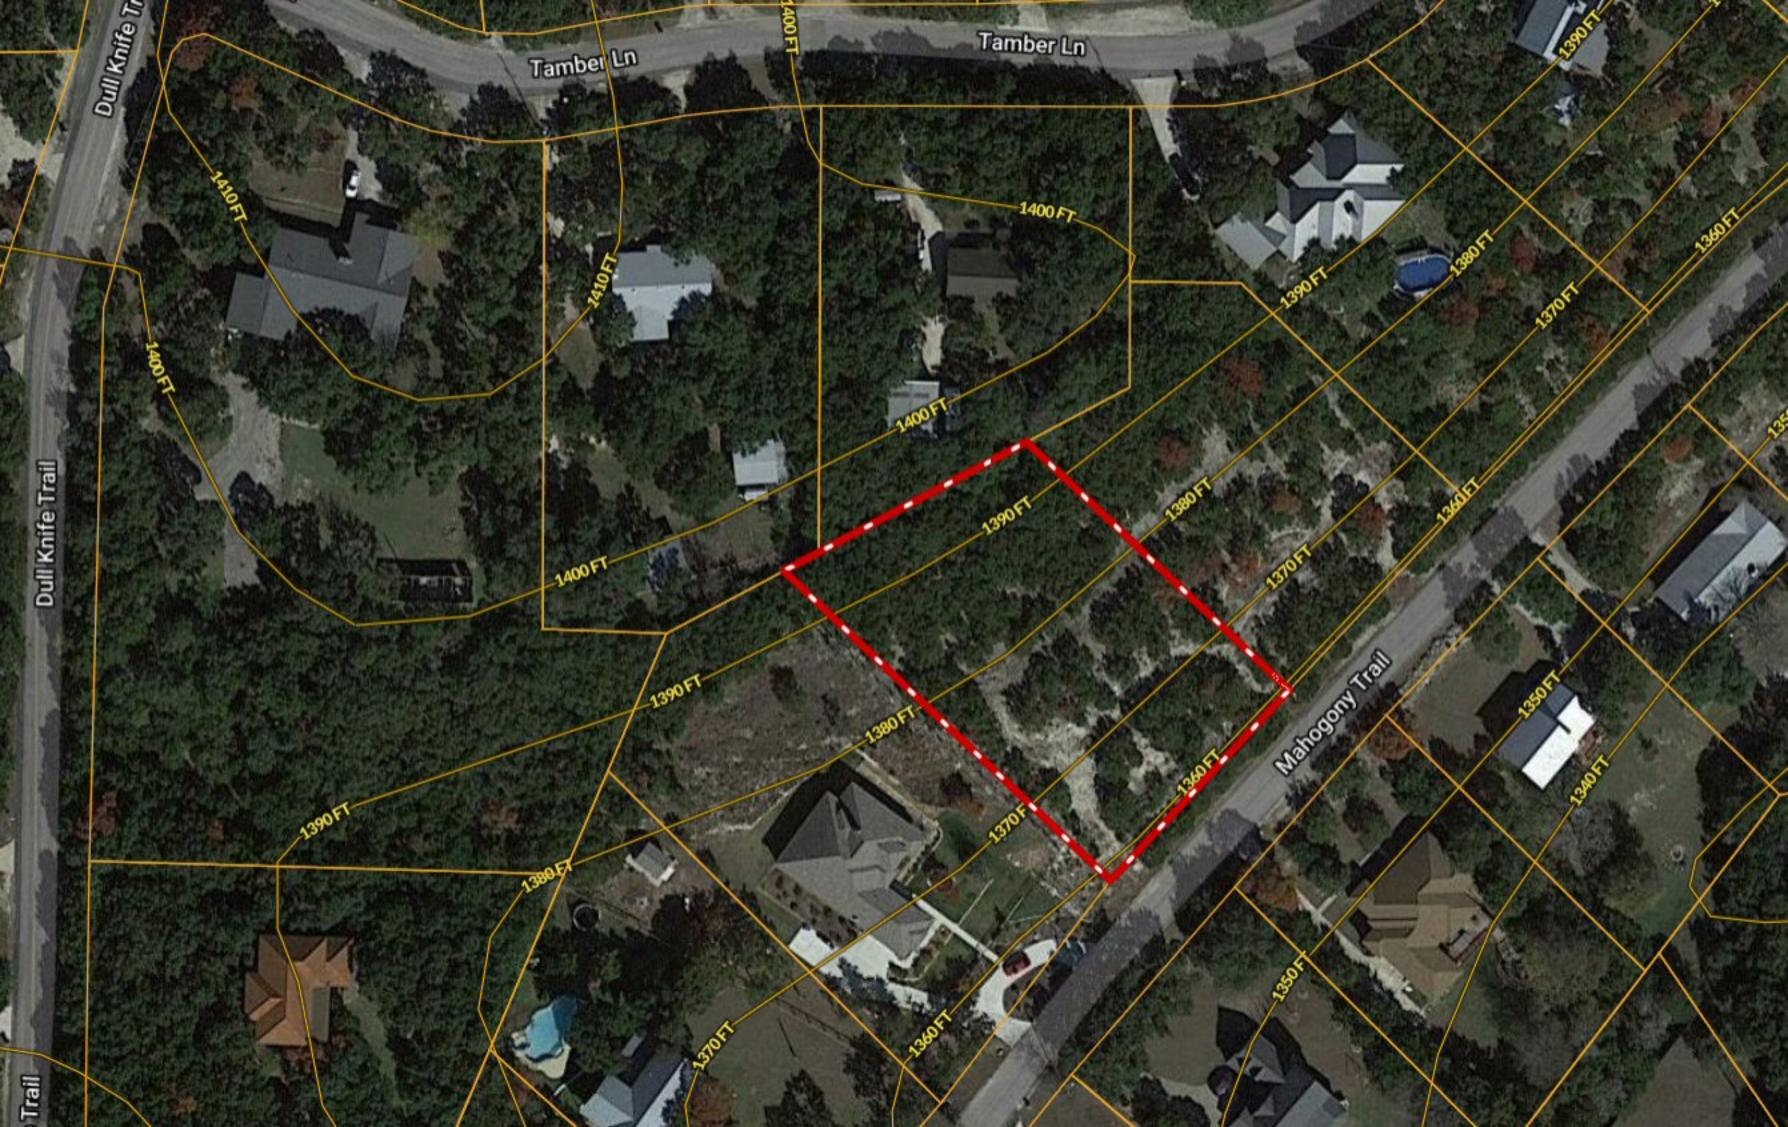

## 25715 Mahogony Trail (Lot 6) ~ Serene Hills Estates

Copyright © and (P) 1988–2010 Microsoft Corporation and/or its suppliers. All rights reserved. http://www.microsoft.com/mappoint/ Certain mapping and direction data © 2010 NAVTEQ. All rights reserved. The Data for areas of Canada includes information taken with permission from Canadian authorities, including: © Her Majesty the Queen in Right of Canada, © Queen's Printer for Ontario. NAVTEQ and NAVTEQ ON BOARD are trademarks of NAVTEQ. © 2010 Tele Atlas North America, Inc. All rights reserved. Tele Atlas and Tele Atlas North America are trademarks of Tele Atlas, Inc. © 2010 by Applied Geographic Systems. All rights reserved.