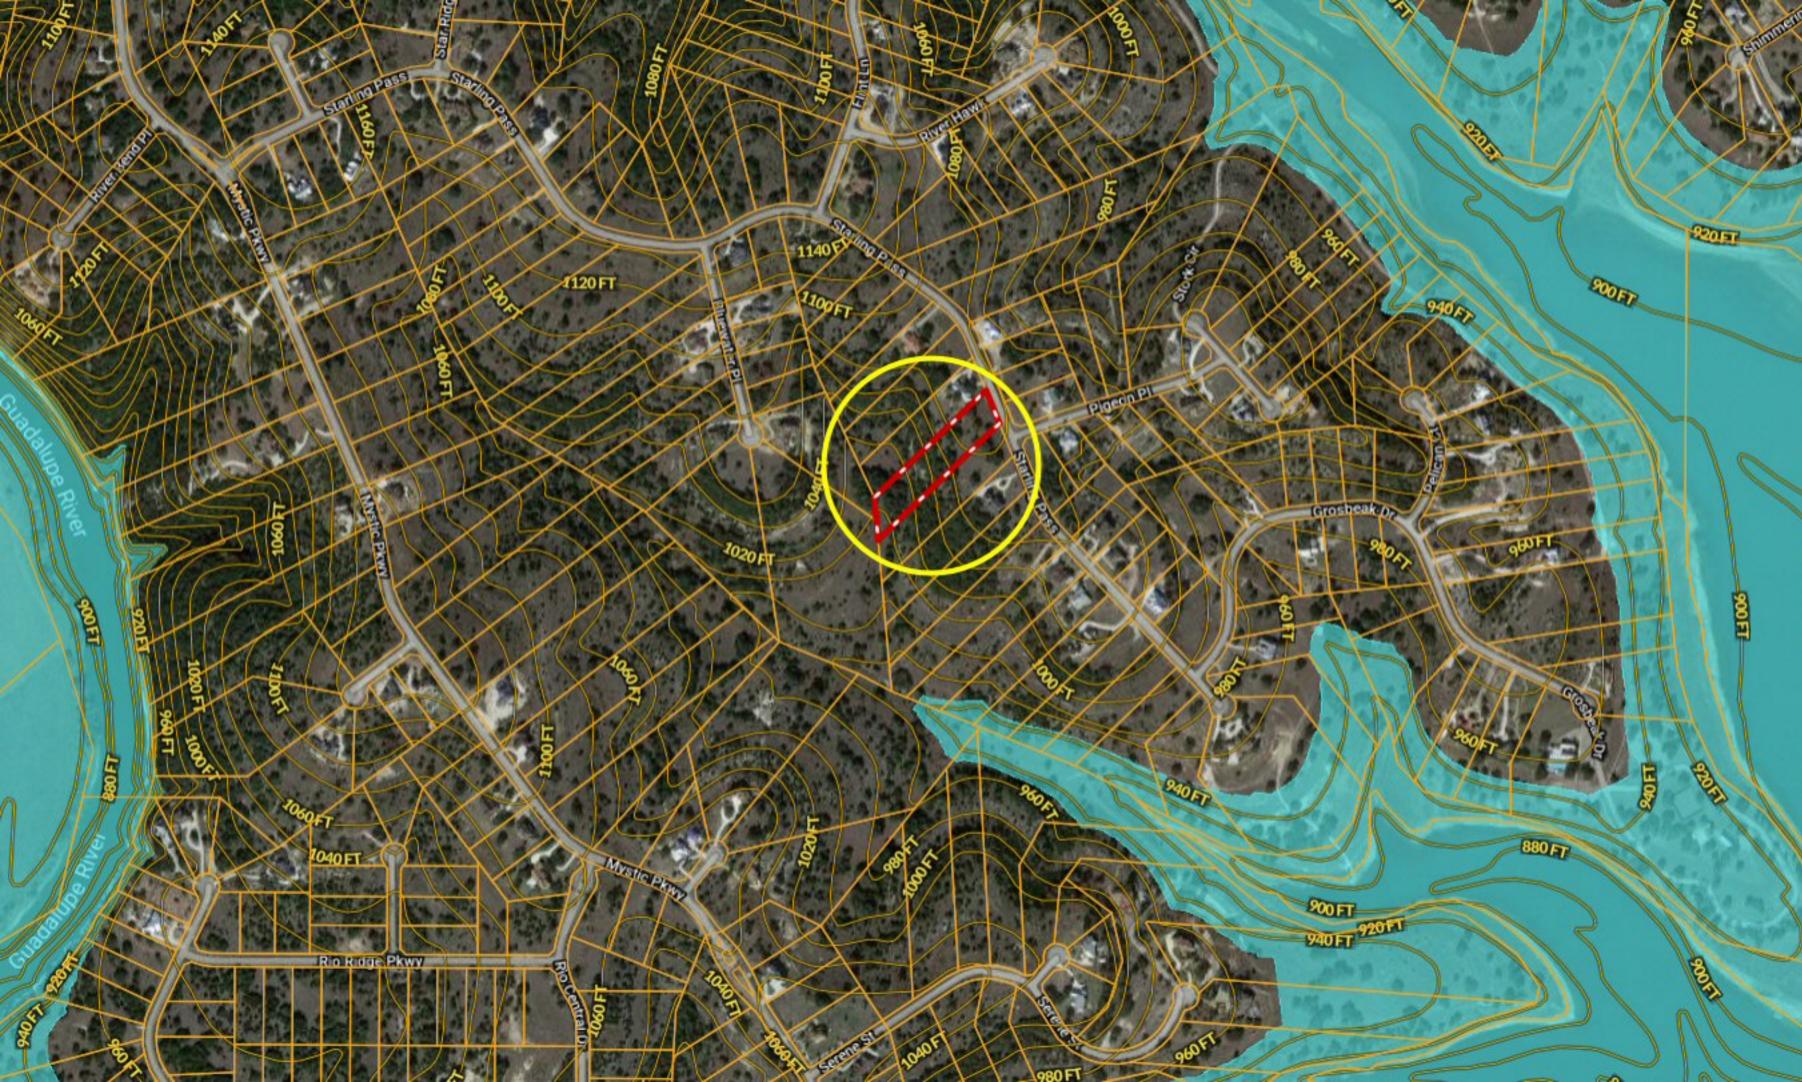

## \*\*\* 2.5 ACRES \*\*\* 376 Starling Pass ~ Mystic Shores

Copyright © and (P) 1988–2010 Microsoft Corporation and/or its suppliers. All rights reserved. http://www.microsoft.com/mappoint/ Certain mapping and direction data © 2010 NAVTEQ. All rights reserved. The Data for areas of Canada includes information taken with permission from Canadian authorities, including: © Her Majesty the Queen in Right of Canada, © Queen's Printer for Ontario. NAVTEQ and NAVTEQ ON BOARD are trademarks of NAVTEQ. © 2010 Tele Atlas North America, Inc. All rights reserved. Tele Atlas and Tele Atlas North America are trademarks of Tele Atlas, Inc. © 2010 by Applied Geographic Systems. All rights reserved.