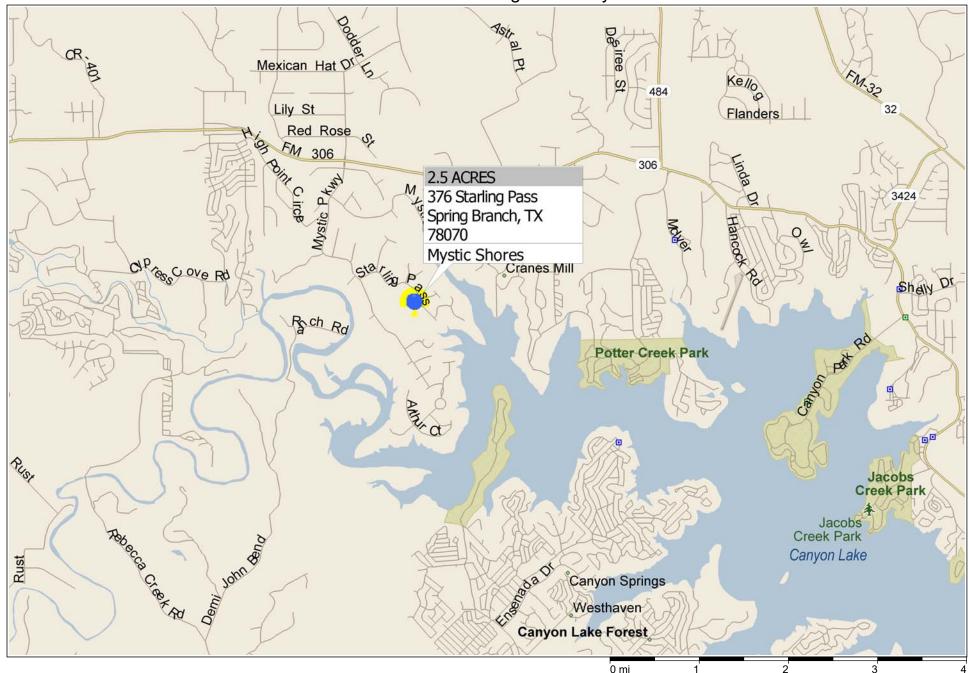

## \*\*\* 2.5 ACRES \*\*\* 376 Starling Pass ~ Mystic Shores

Copyright © and (P) 1988–2010 Microsoft Corporation and/or its suppliers. All rights reserved. http://www.microsoft.com/mappoint/ Certain mapping and direction data © 2010 NAVTEQ. All rights reserved. The Data for areas of Canada includes information taken with permission from Canadian authorities, including: © Her Majesty the Queen in Right of Canada, © Queen's Printer for Ontario. NAVTEQ and NAVTEQ ON BOARD are trademarks of NAVTEQ. © 2010 Tele Atlas North America, Inc. All rights reserved. Tele Atlas and Tele Atlas North America are trademarks of Tele Atlas, Inc. © 2010 by Applied Geographic Systems. All rights reserved.