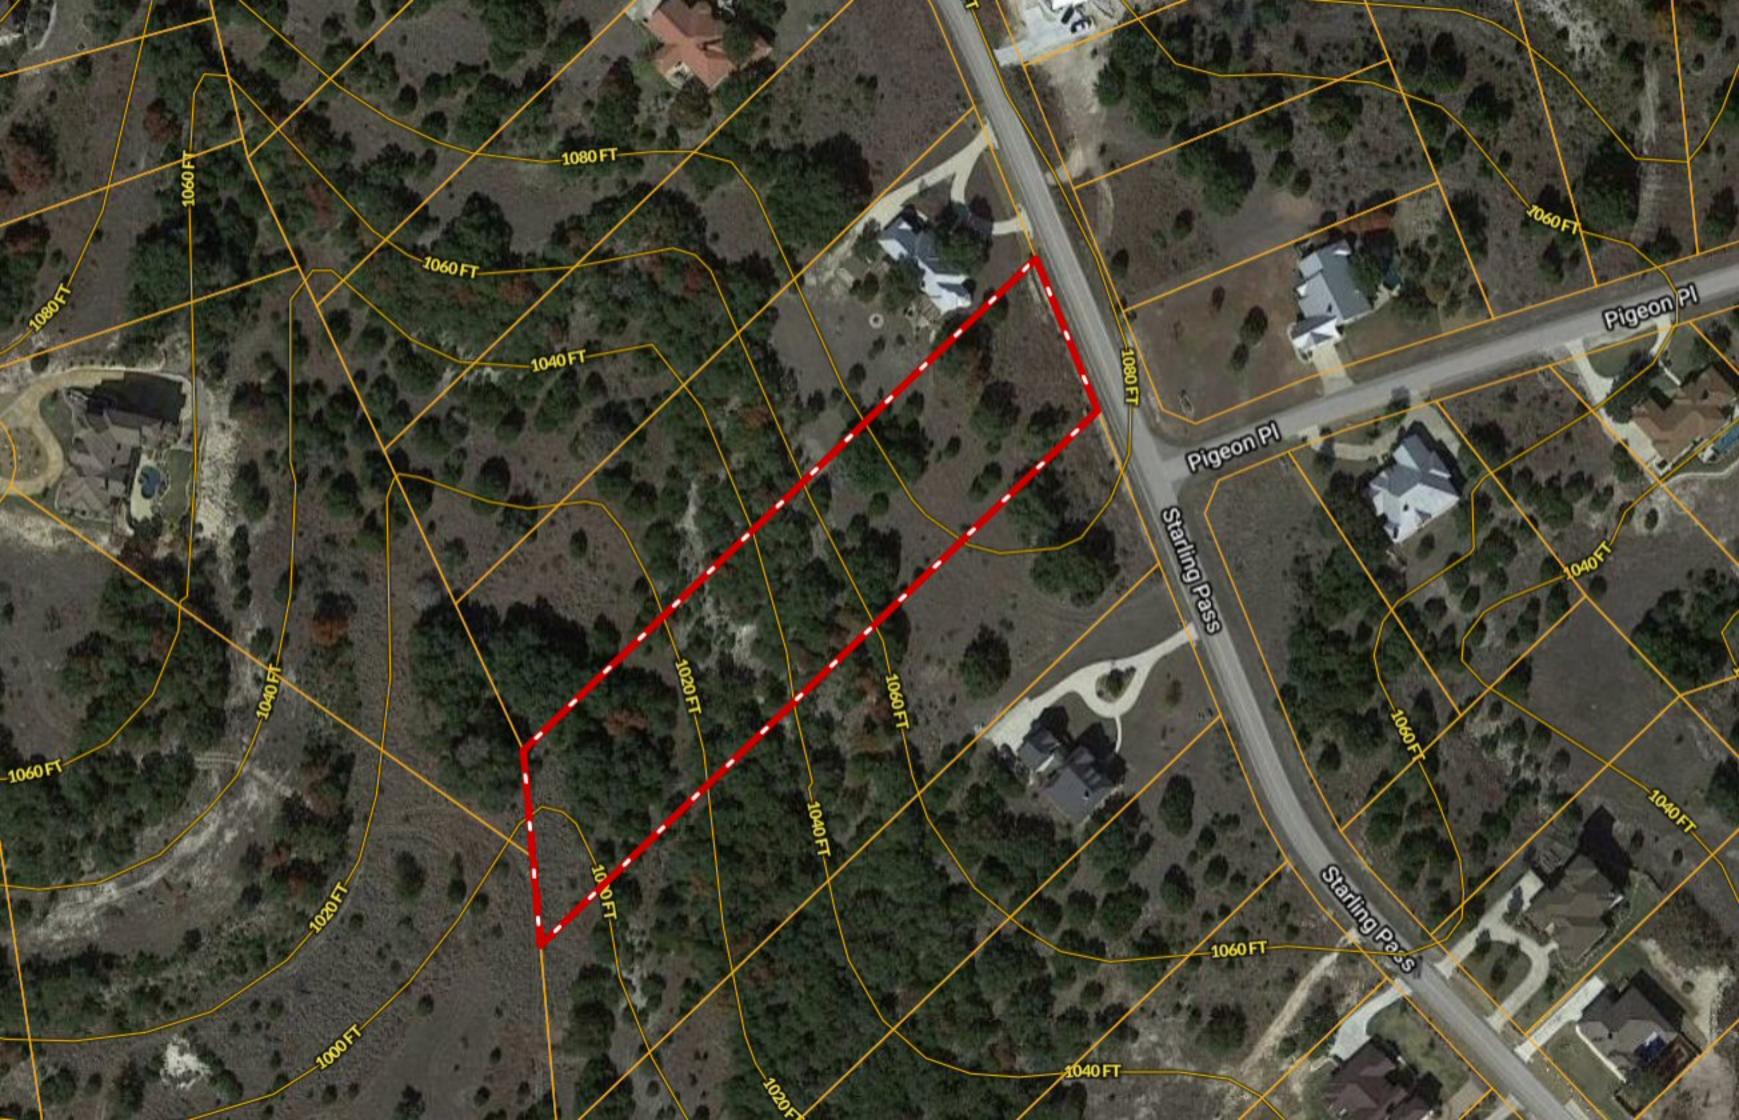

## \*\*\* 2.5 ACRES \*\*\* 376 Starling Pass ~ Mystic Shores

Copyright © and (P) 1988–2010 Microsoft Corporation and/or its suppliers. All rights reserved. http://www.microsoft.com/mappoint/ Certain mapping and direction data © 2010 NAVTEQ. All rights reserved. The Data for areas of Canada includes information taken with permission from Canadian authorities, including: © Her Majesty the Queen in Right of Canada, © Queen's Printer for Ontario. NAVTEQ and NAVTEQ ON BOARD are trademarks of NAVTEQ. © 2010 Tele Atlas North America, Inc. All rights reserved. Tele Atlas and Tele Atlas North America are trademarks of Tele Atlas, Inc. © 2010 by Applied Geographic Systems. All rights reserved.