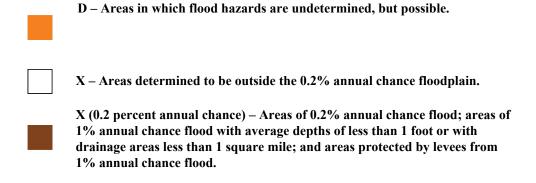

#### FEMA SFHAs (Special Flood Hazard Area designated zones)

#### Other Zones not designated SFHA (Special Flood Hazard Area)