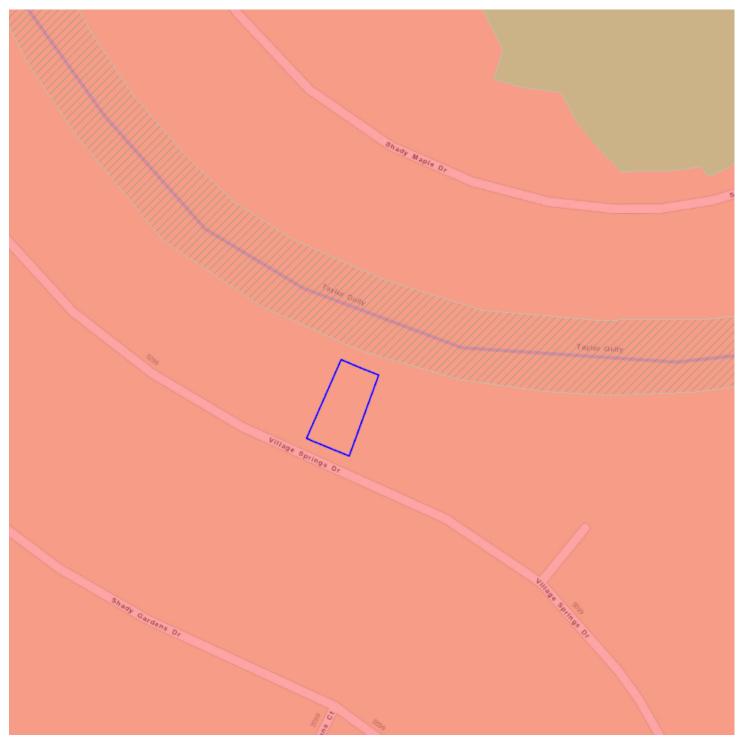

5118 Village Springs Dr, Houston City, TX 77339 NFIP Map Panel/Effective Date: 48201C0305L (06/18/2007)

Property Boundary

# Flood Determination Determination

5118 Village Springs Dr, Houston City, TX 77339 NFIP Map Panel/Effective Date: 48201C0305L (06/18/2007)