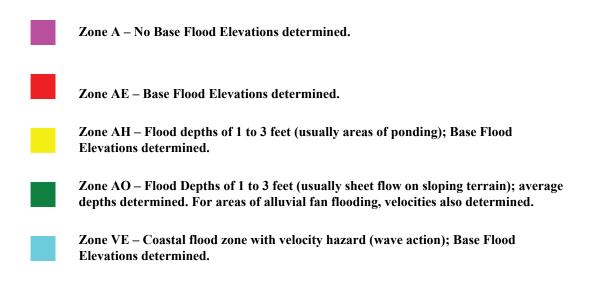

#### FEMA SFHAs (Special Flood Hazard Area designated zones)

#### Other Zones not designated SFHA (Special Flood Hazard Area)