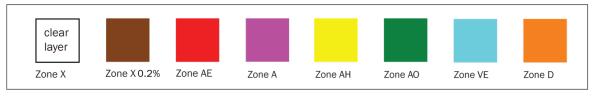

#### FEMA SFHAs (Special Flood Hazard Area designated zones)

#### Other Zones not designated SFHA (Special Flood Hazard Area)