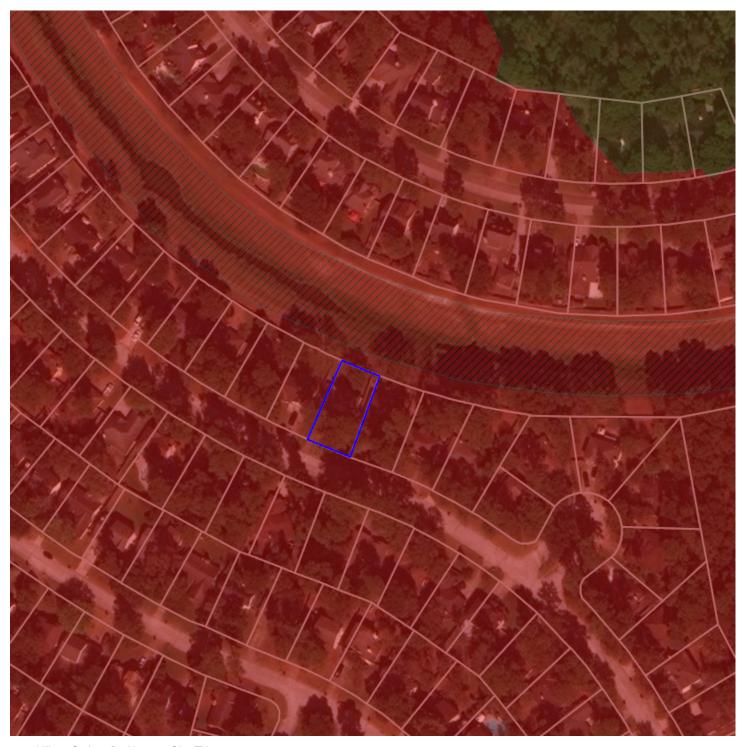

5118 Village Springs Dr, Houston City, TX 77339 NFIP Map Panel/Effective Date: 48201C0305L (06/18/2007)

Property Boundary

# Flood Determination Determination

5118 Village Springs Dr, Houston City, TX 77339 NFIP Map Panel/Effective Date: 48201C0305L (06/18/2007)