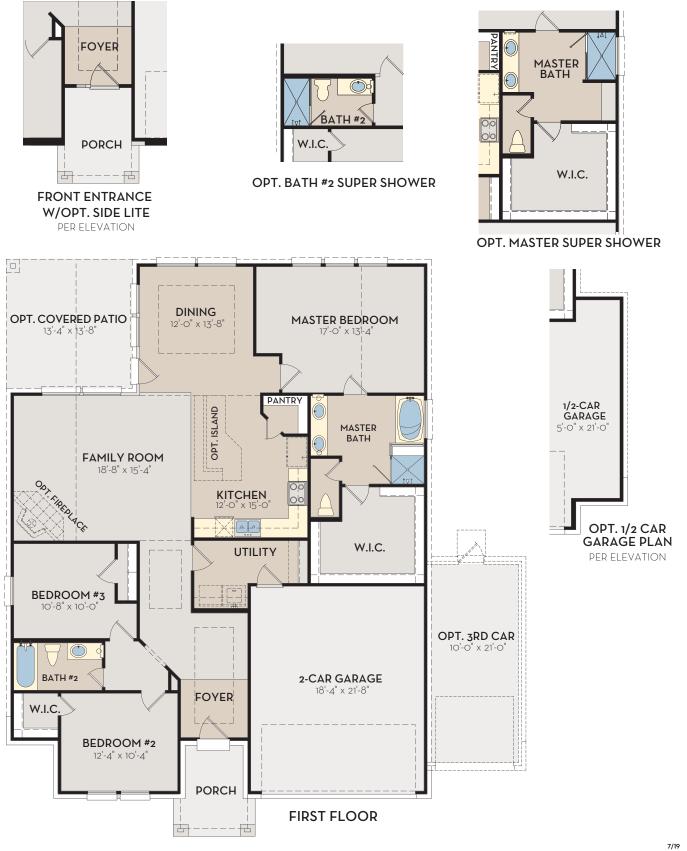

## WHITMAN 1857 SQ FT

## 🗈 COMMUNITY BUILDER WITH A ROCK SOLID FOUNDATION

C-ROCK.COM

Exterior elevation images are representative only. Optional upgrades may be shown. Elevations are artist renderings and changes may occur after the rendering has been produced. See Sales Consultant for current plan and elevations. Square footage is approximate and may vary per elevation. The designs, as originally designed and prior to any changes you make, are estimated to yield approximately the number of square feet shown. All dimensions are approximate. Square footage may vary based on as-built dimensions, configurations, plan options and/or method of calculation. Neighborhoods' specific requirements may cause variations on these designs and would overwrite the above images.