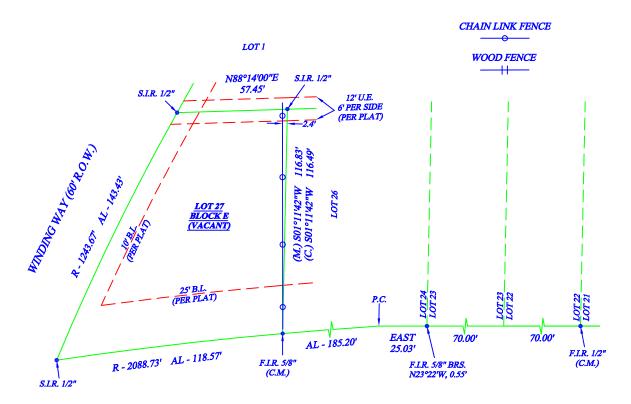

#### LEGAL DESCRIPTION: (AS FURNISHED)

Lot 27, Block E, INTERCITY PLACE, an addition to Galveston County, Texas, according to the map or plat thereof recorded in Volume 7, Page 67 (formerly 254-A, Page 59) Map/Plat Records of Galveston County, Texas.

# NOTES:

1: Any Restrictive Covenants recorded in Volume 798, Page 685 of the Official Public Records of Galveston, Texas. 2: All easements and/or building setback lines shown hereon are based on the recorded plat, unless otherwise noted.

# BASIS OF BEARING: BEARINGS ARE BASED ON THE RECORDED PLAT

# LEGEND

(C.): CALLED C.B.: CHORD BEARING PTP: PINCH TIP PIPE CL: CENTERLINE

GL: CENTERLINE
CONC.: CONCRETE
COV: COVERED
C/S: CONCRETE SLAB
(D.): DESCRIPTION
DM: DRIVEWAY
E.O.W.: EDGE OF WATER

# WF: WOOD FENCE S.I.R.: SET IRON ROD F.I.R.: FOUND IRON ROD FLOOD ZONE

( FOR INFORMATIONAL PURPOSES ONLY )

P.C.: POINT OF CURVATURE
P.C.P.: PERMANENT CONTROL POINT
P.J.: POINT OF INTERSECTION
P.O.B.: POINT OF BEGINNING
P.O.C.: POINT OF COMMENCEMENT
P.P.: POWER POLE
CURVATURE
C.M.: CONTROL MONUMENT
P.T.: POINT OF TANGENCY
CLF: CHAIN LINK FENICE
WELL MONOR DESIDE

X

(FOR INFORMATIONAL PURPOSES ONLY)

SUBJECT PROPERTY SHOWN HEREON APPEARS TO BE LOCATED IN
FLOOD ZONE "SHADED X", AREA OF MINIMAL FLOODING, PER F. I.R.M.
PANEL NUMBER ABSAGE OZESC, LAST REVISION DATE S. 15-19.