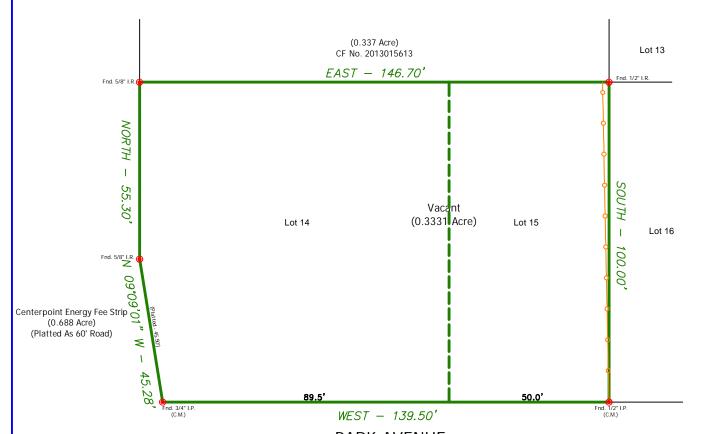

## PARK AVENUE

(60' R.O.W.)

## Notes

- Basis for Bearings: Record plat.
- Distances shown are ground distances.
- All abstracting done by title company.
- All B.L.'s & U.E.'s taken from recorded plat unless otherwise noted.
- Dimension ties from improvements to property lines are calculated and should NOT be relied upon for construction and/or removal of any improvements including fences.
- Building dimensions may not be used to calculate square footage.
- This property subject to any and all recorded and unrecorded easements. Surveyor
  has made no investigation or independent search for easements of record,
  encumbrances, restrictive covenants or ownership title evidence.

## LEGEND :

U.E. = Utility Easement D.E. = Drainage Easement B.L. = Building Line C.M. = Control Monument

C.M. = Control Monument

I.P. = Iron Pipe P.I.P. = Pinch Iron Pipe

Stm.S.E. = Storm Sewer Easement San.S.E. = Sanitary Sewer Easement

This property appears to be OUT of the 100 year flood plain (Zone X); as per insurance rate map 48167C0265 G, dated 08/15/2019.

This determination to be used for flood insurance rate purposes ONLY and is NOT to be relied upon for ANY other purpose. Surveyor makes no representation as to whether property may Flood.

LOT: SUBDIVISION: HUBBARD SECTION:

14 & 15 HUBBARD

VOLUME 238, PAGE 47 AND TRANSFERRED TO VOLUME 12, PAGE 13 OF THE MAP RECORDS GALVESTON

ADDRESS:

0 PARK AVENUE

TEXAS CITY

TEXAS CITY

TEXAS

= Wood Fence = Chain Link

= Wrought Iron = Overhead Powerline = Power Pole

-x - x - = Barbed Wire