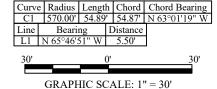

## PLOT PLAN PREPARED WITHOUT BENEFIT OF TITLE.

ADDRESS: 8047 BLACK FOREST LANE

AREA: 6,817 S.F. ~ 0.16 ACRES FILE NO. 20200168

MFE: 61.31'

**LEGEND:** BL-Building Line

UE- Utility Easement

SSE- Sanitary Sewer Easement