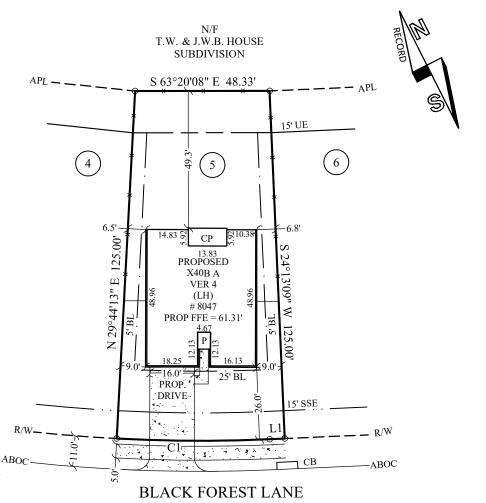

## PLOT PLAN PREPARED WITHOUT BENEFIT OF TITLE.

ADDRESS: 8047 BLACK FOREST LANE

AREA: 6,817 S.F. ~ 0.16 ACRES FILE NO. 20200168

MFE: 61.31'

**LEGEND:** BL-Building Line

UE- Utility Easement

SSE- Sanitary Sewer Easement

## PLOT PLAN FOR: **DR HORTON**

SUBDIVISION: SOUTHERN COLONY EXPANSION PHASE 1 LOT: 5 BLOCK: 2 SECTION: 1B FORT BEND COUNTY, TEXAS

## CARTER & CLARK LAND SURVEYORS AND PLANNERS

50' R/W

1,956 SF

6,817 SF

29 %

187 SF

422 SF

224 SF