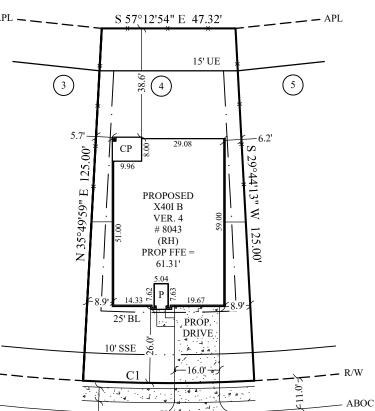

## PLOT PLAN PREPARED WITHOUT BENEFIT OF TITLE.

ADDRESS: 8043 BLACK FOREST LANE

GRAPHIC SCALE: 1" = 30'

AREA: 6,769 S.F. ~ 0.16 ACRES FILE NO. 20200168

MFE: 61.31'

N/F T.W. & J.W.B. HOUSE **SUBDIVISION** 

100.0

**BLACK FOREST LANE** 

50' R/W

2,388 SF

SF

LEGEND:

BL-Building Line **UE- Utility Easement** 

WLE- Water Line Easement ABOC -

SSE- Sanitary Sewer Easement

R/W- Right of Way PROP- Proposed

P- Porch

**CP- Covered Patio** 

PAT- Patio

DK- Deck

LF- Linear Feet

SF- Square Feet

SY- Square Yards

-X- Fence

N/F- Now or Formerly

FFE- Finished Floor Elevation

MFE- Minimum Floor Elevation **APL- Approximate Property Line** 

**ABOC- Approximate Back of Curb** 

4*morica's Builde*r

|              |        | LOT AREA=        | 6,769 SF |
|--------------|--------|------------------|----------|
|              |        | LOT COVERAGE=    | 35 %     |
|              |        | INTURN=          | 185 SF   |
| TOTAL FENCE: | 200 LF | DRIVEWAY=        | 472 SF   |
| FRONT=       | 15 LF  | PUBLIC WALK=     | 226 SF   |
| LEFT=        | 69 LF  | PRIVATE WALK=    | 28 SF    |
| RIGHT=       | 69 LF  | REAR YARD AREA=  | 257 SY   |
| REAR=        | 47 LF  | FRONT YARD AREA= | 208 SY   |

## PLOT PLAN FOR: DR HORTON

SUBDIVISION: SOUTHERN COLONY EXPANSION PHASE 1 LOT: 4 BLOCK: 2 SECTION: 1B