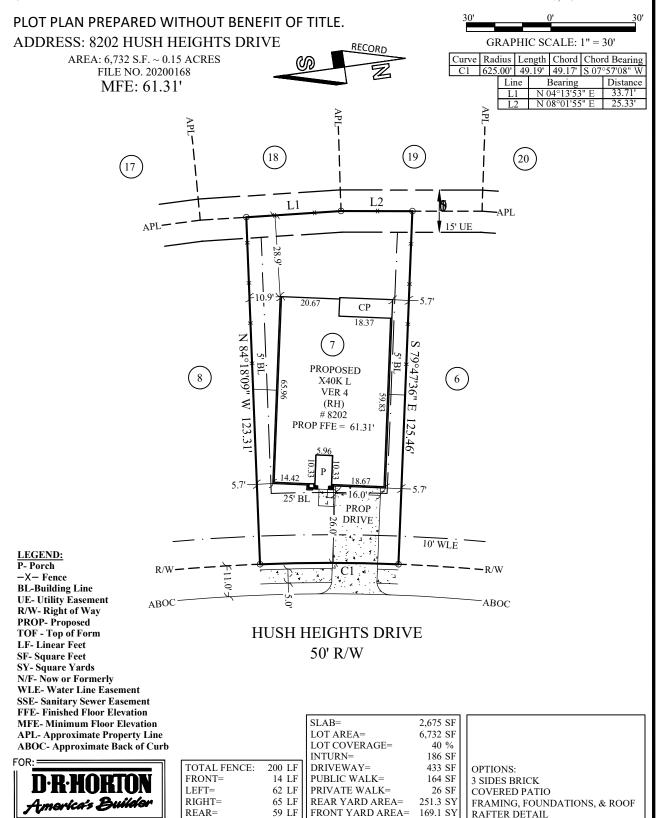

## GENERAL NOTES

- 1. NO FIELD WORK HAS BEEN PERFORMED.
- 2. THIS PROPERTY IS SUBJECT TO ADDITIONAL EASEMENTS OR RESTRICTIONS OF RECORD.
- 3. CARTER AND CLARK SURVEYORS IS UNABLE TO WARRANT THE ACCURACY OF BOUNDARY INFORMATION, STRUCTURES, EASEMENTS, AND BUFFERS THAT ARE ILLUSTRATED ON THE SUBDIVISION PLAT.
- 4. UTILITY EASEMENT HAS NOT BEEN FIELD VERIFIED BY SURVEYOR. CONTACT UTILITY CONTRACTOR FOR LOCATION PRIOR TO CONSTRUCTION. (IF APPLICABLE)
- 5. THIS PLAT IS FOR EXCLUSIVE USE BY CLIENT. USE BY THIRD PARTIES IS AT THEIR OWN RISK.
- 6. DIMENSIONS FROM HOUSE TO PROPERTY LINES SHOULD NOT BE USED TO ESTABLISH FENCES.
- CITY SIDEWALKS, DRIVEWAY APPROACHES, AND OTHER IMPROVEMENTS INSIDE THE CITY'S RIGHT OF WAY ARE PROVIDED FOR DEMONSTRATION PURPOSES ONLY. CONSULT THE DEVELOPMENT PLANS FOR ACTUAL CONSTRUCTION.
- 8. THIS PLAT HAS BEEN CALCULATED FOR CLOSURE AND IS FOUND TO BE ACCURATE WITHIN ONE FOOT IN 27,443 FEET.

## PLOT PLAN FOR: DR HORTON

CARTER & CLARK
LAND SURVEYORS AND PLANNERS

3090 Premiere Parkway, Suite 600 Duluth, GA 30097 Ph: 770.495.9793